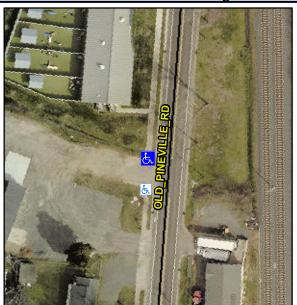

## **Access Compliance Report Public Rights-of-Way** (Curb Ramps)

Data

5.7

2.5

N/A

Main Street: OLD PINEVILLE RD Intersection ID: 10033468 Cross Street: N/A Location: NW Initial Pass/Fail: Fail **Overall Compliance: No** 10 **ADA ID: ED6FC1B90680** Ramp Type: PerpDiag **Severity Score:** 