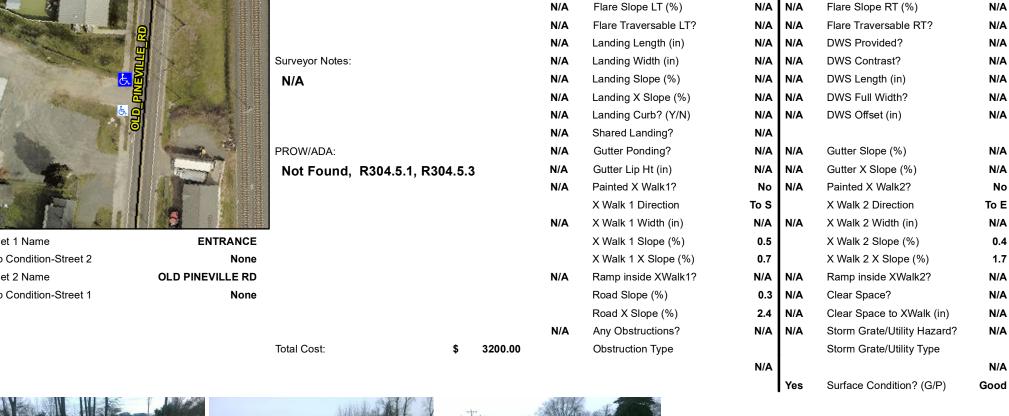

## **Access Compliance Report Public Rights-of-Way** (Curb Ramps)

Data

5.7

2.5

N/A

Main Street: OLD PINEVILLE RD Intersection ID: 10033468 Cross Street: N/A Location: NW Initial Pass/Fail: Fail **Overall Compliance: No** 10 **ADA ID: ED6FC1B90680** Ramp Type: PerpDiag **Severity Score:** 

## Field Measurements/Component Compliance

Yes

No

N/A

Compliance Description

Ramp Slope (%)

Flare Type RT

Ramp XSlope (%)

Data

48.0

47.0

N/A

Street 1 Name Stop Condition-Street 2 Street 2 Name Stop Condition-Street 1

| Possible Solutions:                                                            | Comp | liance                                  | Description      |  |
|--------------------------------------------------------------------------------|------|-----------------------------------------|------------------|--|
| Remove & Replace Curb Ramp With<br>Two New Directional Ramps or<br>Equivalent. | N/A  | N/A Ramp Length (in)                    |                  |  |
|                                                                                | No   | Ramp Width (in)                         |                  |  |
|                                                                                | N/A  | Flare Type LT                           |                  |  |
|                                                                                | N/A  | Flare Slope LT (%) Flare Traversable L1 |                  |  |
|                                                                                | N/A  |                                         |                  |  |
|                                                                                | N/A  | Land                                    | ing Length (in)  |  |
| Surveyor Notes:                                                                | N/A  | Land                                    | ing Width (in)   |  |
| N/A                                                                            | N/A  | Land                                    | ing Slope (%)    |  |
|                                                                                | N/A  | Land                                    | ing X Slope (%   |  |
|                                                                                | N/A  | Land                                    | ing Curb? (Y/N   |  |
|                                                                                | N/A  | Share                                   | ed Landing?      |  |
| PROW/ADA:                                                                      | N/A  | Gutte                                   | er Ponding?      |  |
| Not Found, R304.5.1, R304.5.3                                                  | N/A  | Gutte                                   | er Lip Ht (in)   |  |
|                                                                                | N/A  | Paint                                   | ed X Walk1?      |  |
|                                                                                |      | X Wa                                    | lk 1 Direction   |  |
|                                                                                | N/A  | X Wa                                    | ılk 1 Width (in) |  |
|                                                                                |      | X Wa                                    | ılk 1 Slope (%)  |  |
|                                                                                |      | X Wa                                    | ılk 1 X Slope (% |  |
|                                                                                | N/A  | Ram                                     | p inside XWalk   |  |
|                                                                                |      | Road                                    | l Slope (%)      |  |