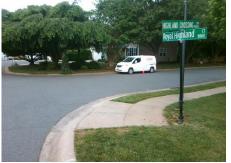

## Access Compliance Report Public Rights-of-Way (Curb Ramps)

Good

| Intersection ID: 28391 Main St                                                                                  | reet: HIGHLANDS_CROSSING_DR   | Cross Street                                   |                       | S CT  |                        | Location:                   | N    |
|-----------------------------------------------------------------------------------------------------------------|-------------------------------|------------------------------------------------|-----------------------|-------|------------------------|-----------------------------|------|
|                                                                                                                 |                               |                                                |                       |       |                        |                             |      |
| ADA ID: ED722AA90BE7 Ramp Type: Perp                                                                            |                               | Initial Pass/Fail: Fail Overall Compliance: No |                       |       | o Severity Score:      | 25                          |      |
| Codes/Mitigation Info/Possible Solution                                                                         |                               | Field Measurements/Component Compliance        |                       |       |                        |                             |      |
|                                                                                                                 | Possible Solutions:           | Compliance Description Data                    |                       |       | Compliance Description |                             | Data |
|                                                                                                                 | Remove & Replace Entire Ramp. | N/A                                            | Ramp Length (in)      | 48.0  | Yes                    | Ramp Slope (%)              | 5.4  |
|                                                                                                                 |                               | Yes                                            | Ramp Width (in)       | 60.0  | No                     | Ramp XSlope (%)             | 9.2  |
|                                                                                                                 | ¥                             | N/A                                            | Flare Type LT         | N/A   | N/A                    | Flare Type RT               | N/A  |
|                                                                                                                 |                               | N/A                                            | Flare Slope LT (%)    | N/A   | N/A                    | Flare Slope RT (%)          | N/A  |
| Allon And All And                                                                                               |                               | N/A                                            | Flare Traversable LT? | N/A   | N/A                    | Flare Traversable RT?       | N/A  |
| AND STATES                                                                                                      |                               | N/A                                            | Landing Length (in)   | N/A   | N/A                    | DWS Provided?               | N/A  |
| CROS SI Y                                                                                                       | Surveyor Notes:               | N/A                                            | Landing Width (in)    | N/A   | N/A                    | DWS Contrast?               | N/A  |
| the second se | N/A                           | N/A                                            | Landing Slope (%)     | N/A   | N/A                    | DWS Length (in)             | N/A  |
| BAR AND                                                                     |                               | N/A                                            | Landing X Slope (%)   | N/A   | N/A                    | DWS Full Width?             | N/A  |
|                                                                                                                 |                               | N/A                                            | Landing Curb? (Y/N)   | N/A   | N/A                    | DWS Offset (in)             | N/A  |
| attended and a set                                                                                              |                               | N/A                                            | Shared Landing?       | N/A   |                        |                             |      |
|                                                                                                                 | PROW/ADA:                     | N/A                                            | Gutter Ponding?       | N/A   | N/A                    | Gutter Slope (%)            | N/A  |
|                                                                                                                 | R304.5.3                      | N/A                                            | Gutter Lip Ht (in)    | N/A   | N/A                    | Gutter X Slope (%)          | N/A  |
|                                                                                                                 |                               | N/A                                            | Painted X Walk1?      | No    | N/A                    | Painted X Walk2?            | N/A  |
| CONTRACTOR DEPART                                                                                               |                               |                                                | X Walk 1 Direction    | To SE |                        | X Walk 2 Direction          | N/A  |
| Y Real and a second                                                                                             |                               | N/A                                            | X Walk 1 Width (in)   | N/A   | N/A                    | X Walk 2 Width (in)         | N/A  |
| Street 1 Name ROYAL HIGHLANDS CT                                                                                |                               |                                                | X Walk 1 Slope (%)    | 6.7   |                        | X Walk 2 Slope (%)          | N/A  |
| Stop Condition-Street 2 None                                                                                    |                               |                                                | X Walk 1 X Slope (%)  | 2.9   |                        | X Walk 2 X Slope (%)        | N/A  |
| Street 2 Name N/A                                                                                               |                               | N/A                                            | Ramp inside XWalk1?   | N/A   | N/A                    | Ramp inside XWalk2?         | N/A  |
| Stop Condition-Street 1 N/A                                                                                     |                               |                                                | Road Slope (%)        | N/A   | N/A                    | Clear Space?                | N/A  |
|                                                                                                                 |                               |                                                | Road X Slope (%)      | N/A   | N/A                    | Clear Space to XWalk (in)   | N/A  |
|                                                                                                                 |                               | N/A                                            | Any Obstructions?     | N/A   | N/A                    | Storm Grate/Utility Hazard? | N/A  |
|                                                                                                                 | Total Cost: \$ 1              | 850.00                                         | Obstruction Type      |       |                        | Storm Grate/Utility Type    |      |
|                                                                                                                 |                               |                                                |                       | N/A   |                        |                             | N/A  |