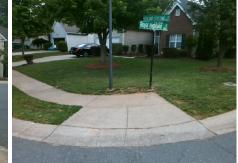

## Access Compliance Report Public Rights-of-Way (Curb Ramps)

Good

| Intersection ID: 28391 Main St                                                                                  | reet: HIGHLANDS_CROSSING_DR   | Cross Street                                   |                       | S CT  |                        | Location:                   | N    |
|-----------------------------------------------------------------------------------------------------------------|-------------------------------|------------------------------------------------|-----------------------|-------|------------------------|-----------------------------|------|
|                                                                                                                 |                               |                                                |                       |       |                        |                             |      |
| ADA ID: ED722AA90BE7 Ramp Type: Perp                                                                            |                               | Initial Pass/Fail: Fail Overall Compliance: No |                       |       | o Severity Score:      | 25                          |      |
| Codes/Mitigation Info/Possible Solution                                                                         |                               | Field Measurements/Component Compliance        |                       |       |                        |                             |      |
|                                                                                                                 | Possible Solutions:           | Compliance Description Data                    |                       |       | Compliance Description |                             | Data |
|                                                                                                                 | Remove & Replace Entire Ramp. | N/A                                            | Ramp Length (in)      | 48.0  | Yes                    | Ramp Slope (%)              | 5.4  |
|                                                                                                                 |                               | Yes                                            | Ramp Width (in)       | 60.0  | No                     | Ramp XSlope (%)             | 9.2  |
|                                                                                                                 | ¥                             | N/A                                            | Flare Type LT         | N/A   | N/A                    | Flare Type RT               | N/A  |
|                                                                                                                 |                               | N/A                                            | Flare Slope LT (%)    | N/A   | N/A                    | Flare Slope RT (%)          | N/A  |
| Allon And All And                                                                                               |                               | N/A                                            | Flare Traversable LT? | N/A   | N/A                    | Flare Traversable RT?       | N/A  |
| AND STATES                                                                                                      |                               | N/A                                            | Landing Length (in)   | N/A   | N/A                    | DWS Provided?               | N/A  |
| CROS SI Y                                                                                                       | Surveyor Notes:               | N/A                                            | Landing Width (in)    | N/A   | N/A                    | DWS Contrast?               | N/A  |
| the second se | N/A                           | N/A                                            | Landing Slope (%)     | N/A   | N/A                    | DWS Length (in)             | N/A  |
| BAR AND                                                                     |                               | N/A                                            | Landing X Slope (%)   | N/A   | N/A                    | DWS Full Width?             | N/A  |
|                                                                                                                 |                               | N/A                                            | Landing Curb? (Y/N)   | N/A   | N/A                    | DWS Offset (in)             | N/A  |
| attended and a set                                                                                              |                               | N/A                                            | Shared Landing?       | N/A   |                        |                             |      |
|                                                                                                                 | PROW/ADA:                     | N/A                                            | Gutter Ponding?       | N/A   | N/A                    | Gutter Slope (%)            | N/A  |
|                                                                                                                 | R304.5.3                      | N/A                                            | Gutter Lip Ht (in)    | N/A   | N/A                    | Gutter X Slope (%)          | N/A  |
|                                                                                                                 |                               | N/A                                            | Painted X Walk1?      | No    | N/A                    | Painted X Walk2?            | N/A  |
| CONTRACTOR DEPART                                                                                               |                               |                                                | X Walk 1 Direction    | To SE |                        | X Walk 2 Direction          | N/A  |
| Y Real and a second                                                                                             |                               | N/A                                            | X Walk 1 Width (in)   | N/A   | N/A                    | X Walk 2 Width (in)         | N/A  |
| Street 1 Name ROYAL HIGHLANDS CT                                                                                |                               |                                                | X Walk 1 Slope (%)    | 6.7   |                        | X Walk 2 Slope (%)          | N/A  |
| Stop Condition-Street 2 None                                                                                    |                               |                                                | X Walk 1 X Slope (%)  | 2.9   |                        | X Walk 2 X Slope (%)        | N/A  |
| Street 2 Name N/A                                                                                               |                               | N/A                                            | Ramp inside XWalk1?   | N/A   | N/A                    | Ramp inside XWalk2?         | N/A  |
| Stop Condition-Street 1 N/A                                                                                     |                               |                                                | Road Slope (%)        | N/A   | N/A                    | Clear Space?                | N/A  |
|                                                                                                                 |                               |                                                | Road X Slope (%)      | N/A   | N/A                    | Clear Space to XWalk (in)   | N/A  |
|                                                                                                                 |                               | N/A                                            | Any Obstructions?     | N/A   | N/A                    | Storm Grate/Utility Hazard? | N/A  |
|                                                                                                                 | Total Cost: \$ 1              | 850.00                                         | Obstruction Type      |       |                        | Storm Grate/Utility Type    |      |
|                                                                                                                 |                               |                                                |                       | N/A   |                        |                             | N/A  |