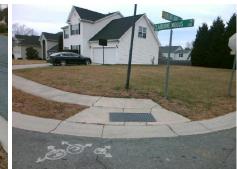

## Access Compliance Report Public Rights-of-Way (Curb Ramps)

| Intersection ID: 3761 Main St           | 3761 Main Street: KEENELAND_LN |                                                | eet: | CLAIBORNE_WOODS       | Location:                   | NW  |                             |      |
|-----------------------------------------|--------------------------------|------------------------------------------------|------|-----------------------|-----------------------------|-----|-----------------------------|------|
| ADA ID: ED7D43468586 Ramp Type: Perp    |                                | Initial Pass/Fail: Fail Overall Compliance: No |      |                       |                             |     | o Severity Score:           | 8.75 |
| Codes/Mitigation Info/Possible Solution |                                | Field Measurements/Component Compliance        |      |                       |                             |     |                             |      |
|                                         | Possible Solutions:            |                                                |      |                       | Compliance Description Data |     |                             |      |
|                                         | Remove & Replace Entire Ramp   | . N/.                                          | Ά    | Ramp Length (in)      | 48.0                        | Yes | Ramp Slope (%)              | 7.9  |
|                                         |                                | No                                             | D    | Ramp Width (in)       | 42.0                        | Yes | Ramp XSlope (%)             | 0.4  |
|                                         |                                | N//                                            | Α    | Flare Type LT         | N/A                         | N/A | Flare Type RT               | N/A  |
|                                         |                                | N/.                                            | Α    | Flare Slope LT (%)    | N/A                         | N/A | Flare Slope RT (%)          | N/A  |
|                                         |                                | N/                                             | Α    | Flare Traversable LT? | N/A                         | N/A | Flare Traversable RT?       | N/A  |
|                                         |                                | N/.                                            | Α    | Landing Length (in)   | N/A                         | N/A | DWS Provided?               | N/A  |
|                                         | Surveyor Notes:                | N/.                                            | Α    | Landing Width (in)    | N/A                         | N/A | DWS Contrast?               | N/A  |
|                                         | N/A                            | N/.                                            | Α    | Landing Slope (%)     | N/A                         | N/A | DWS Length (in)             | N/A  |
|                                         |                                | N/                                             | Α    | Landing X Slope (%)   | N/A                         | N/A | DWS Full Width?             | N/A  |
| CLAIEORAL TO                            |                                | N/.                                            | Α    | Landing Curb? (Y/N)   | N/A                         | N/A | DWS Offset (in)             | N/A  |
|                                         |                                | N/                                             | Α    | Shared Landing?       | N/A                         |     |                             |      |
|                                         | PROW/ADA:                      | N/                                             | Α    | Gutter Ponding?       | N/A                         | N/A | Gutter Slope (%)            | N/A  |
|                                         | Not Found, R304.5.1            | N//                                            | A    | Gutter Lip Ht (in)    | N/A                         | N/A | Gutter X Slope (%)          | N/A  |
|                                         |                                | N/.                                            | Α    | Painted X Walk1?      | No                          | N/A | Painted X Walk2?            | N/A  |
|                                         |                                |                                                |      | X Walk 1 Direction    | To E                        |     | X Walk 2 Direction          | N/A  |
|                                         |                                | N/.                                            | Α    | X Walk 1 Width (in)   | N/A                         | N/A | X Walk 2 Width (in)         | N/A  |
| Street 1 Name KEENELAND LN              | -                              |                                                |      | X Walk 1 Slope (%)    | 0.1                         |     | X Walk 2 Slope (%)          | N/A  |
| Stop Condition-Street 2 StopSign        |                                |                                                |      | X Walk 1 X Slope (%)  | 0.7                         |     | X Walk 2 X Slope (%)        | N/A  |
| Street 2 Name N/A                       |                                | N/.                                            | Α    | Ramp inside XWalk1?   | N/A                         | N/A | Ramp inside XWalk2?         | N/A  |
| Stop Condition-Street 1 N/A             |                                |                                                |      | Road Slope (%)        | N/A                         | N/A | Clear Space?                | N/A  |
|                                         |                                |                                                |      | Road X Slope (%)      | N/A                         | N/A | Clear Space to XWalk (in)   | N/A  |
|                                         |                                | N/.                                            | /A   | Any Obstructions?     | N/A                         | N/A | Storm Grate/Utility Hazard? | N/A  |
|                                         | Total Cost: \$                 | 850.00                                         |      | Obstruction Type      |                             |     | Storm Grate/Utility Type    |      |
|                                         |                                |                                                |      |                       | N/A                         |     |                             | N/A  |

Yes Surface Condition? (G/P)

Good