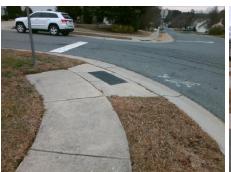

## Access Compliance Report Public Rights-of-Way (Curb Ramps)

| Intersection ID: 3761 Main St           | 3761 Main Street: KEENELAND_LN |                                                | eet: | CLAIBORNE_WOODS       | Location:                   | NW  |                             |      |
|-----------------------------------------|--------------------------------|------------------------------------------------|------|-----------------------|-----------------------------|-----|-----------------------------|------|
| ADA ID: ED7D43468586 Ramp Type: Perp    |                                | Initial Pass/Fail: Fail Overall Compliance: No |      |                       |                             |     | o Severity Score:           | 8.75 |
| Codes/Mitigation Info/Possible Solution |                                | Field Measurements/Component Compliance        |      |                       |                             |     |                             |      |
|                                         | Possible Solutions:            |                                                |      |                       | Compliance Description Data |     |                             |      |
|                                         | Remove & Replace Entire Ramp   | . N/.                                          | Ά    | Ramp Length (in)      | 48.0                        | Yes | Ramp Slope (%)              | 7.9  |
|                                         |                                | No                                             | D    | Ramp Width (in)       | 42.0                        | Yes | Ramp XSlope (%)             | 0.4  |
|                                         |                                | N//                                            | Α    | Flare Type LT         | N/A                         | N/A | Flare Type RT               | N/A  |
|                                         |                                | N/.                                            | Α    | Flare Slope LT (%)    | N/A                         | N/A | Flare Slope RT (%)          | N/A  |
|                                         |                                | N/                                             | Α    | Flare Traversable LT? | N/A                         | N/A | Flare Traversable RT?       | N/A  |
|                                         |                                | N/.                                            | Α    | Landing Length (in)   | N/A                         | N/A | DWS Provided?               | N/A  |
|                                         | Surveyor Notes:                | N/.                                            | Α    | Landing Width (in)    | N/A                         | N/A | DWS Contrast?               | N/A  |
|                                         | N/A                            | N/.                                            | Α    | Landing Slope (%)     | N/A                         | N/A | DWS Length (in)             | N/A  |
|                                         |                                | N/                                             | Α    | Landing X Slope (%)   | N/A                         | N/A | DWS Full Width?             | N/A  |
| CLAIEORAL TO                            |                                | N/.                                            | Α    | Landing Curb? (Y/N)   | N/A                         | N/A | DWS Offset (in)             | N/A  |
|                                         |                                | N/                                             | Α    | Shared Landing?       | N/A                         |     |                             |      |
|                                         | PROW/ADA:                      | N/                                             | Α    | Gutter Ponding?       | N/A                         | N/A | Gutter Slope (%)            | N/A  |
|                                         | Not Found, R304.5.1            | N//                                            | A    | Gutter Lip Ht (in)    | N/A                         | N/A | Gutter X Slope (%)          | N/A  |
|                                         |                                | N/.                                            | Α    | Painted X Walk1?      | No                          | N/A | Painted X Walk2?            | N/A  |
|                                         |                                |                                                |      | X Walk 1 Direction    | To E                        |     | X Walk 2 Direction          | N/A  |
|                                         |                                | N/.                                            | Α    | X Walk 1 Width (in)   | N/A                         | N/A | X Walk 2 Width (in)         | N/A  |
| Street 1 Name KEENELAND LN              | -                              |                                                |      | X Walk 1 Slope (%)    | 0.1                         |     | X Walk 2 Slope (%)          | N/A  |
| Stop Condition-Street 2 StopSign        |                                |                                                |      | X Walk 1 X Slope (%)  | 0.7                         |     | X Walk 2 X Slope (%)        | N/A  |
| Street 2 Name N/A                       |                                | N/.                                            | Α    | Ramp inside XWalk1?   | N/A                         | N/A | Ramp inside XWalk2?         | N/A  |
| Stop Condition-Street 1 N/A             |                                |                                                |      | Road Slope (%)        | N/A                         | N/A | Clear Space?                | N/A  |
|                                         |                                |                                                |      | Road X Slope (%)      | N/A                         | N/A | Clear Space to XWalk (in)   | N/A  |
|                                         |                                | N/.                                            | /A   | Any Obstructions?     | N/A                         | N/A | Storm Grate/Utility Hazard? | N/A  |
|                                         | Total Cost: \$                 | 850.00                                         |      | Obstruction Type      |                             |     | Storm Grate/Utility Type    |      |
|                                         |                                |                                                |      |                       | N/A                         |     |                             | N/A  |

Yes Surface Condition? (G/P)

Good