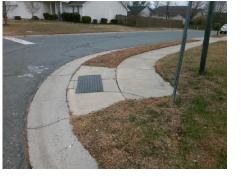

## Access Compliance Report Public Rights-of-Way (Curb Ramps)

| Intersection ID: 3761 Main St           | 3761 Main Street: KEENELAND_LN |                                                | eet: | CLAIBORNE_WOODS       | Location:                   | NW  |                             |      |
|-----------------------------------------|--------------------------------|------------------------------------------------|------|-----------------------|-----------------------------|-----|-----------------------------|------|
| ADA ID: ED7D43468586 Ramp Type: Perp    |                                | Initial Pass/Fail: Fail Overall Compliance: No |      |                       |                             |     | o Severity Score:           | 8.75 |
| Codes/Mitigation Info/Possible Solution |                                | Field Measurements/Component Compliance        |      |                       |                             |     |                             |      |
|                                         | Possible Solutions:            |                                                |      |                       | Compliance Description Data |     |                             |      |
|                                         | Remove & Replace Entire Ramp   | . N/.                                          | Ά    | Ramp Length (in)      | 48.0                        | Yes | Ramp Slope (%)              | 7.9  |
|                                         |                                | No                                             | D    | Ramp Width (in)       | 42.0                        | Yes | Ramp XSlope (%)             | 0.4  |
|                                         |                                | N//                                            | Α    | Flare Type LT         | N/A                         | N/A | Flare Type RT               | N/A  |
|                                         |                                | N/.                                            | Α    | Flare Slope LT (%)    | N/A                         | N/A | Flare Slope RT (%)          | N/A  |
|                                         |                                | N/                                             | Α    | Flare Traversable LT? | N/A                         | N/A | Flare Traversable RT?       | N/A  |
|                                         |                                | N/.                                            | Α    | Landing Length (in)   | N/A                         | N/A | DWS Provided?               | N/A  |
|                                         | Surveyor Notes:                | N/.                                            | Α    | Landing Width (in)    | N/A                         | N/A | DWS Contrast?               | N/A  |
|                                         | N/A                            | N/.                                            | Α    | Landing Slope (%)     | N/A                         | N/A | DWS Length (in)             | N/A  |
|                                         |                                | N/                                             | Α    | Landing X Slope (%)   | N/A                         | N/A | DWS Full Width?             | N/A  |
| CLAIEORAL TO                            |                                | N/.                                            | Α    | Landing Curb? (Y/N)   | N/A                         | N/A | DWS Offset (in)             | N/A  |
|                                         |                                | N/                                             | Α    | Shared Landing?       | N/A                         |     |                             |      |
|                                         | PROW/ADA:                      | N/                                             | Α    | Gutter Ponding?       | N/A                         | N/A | Gutter Slope (%)            | N/A  |
|                                         | Not Found, R304.5.1            | N//                                            | A    | Gutter Lip Ht (in)    | N/A                         | N/A | Gutter X Slope (%)          | N/A  |
|                                         |                                | N/.                                            | Α    | Painted X Walk1?      | No                          | N/A | Painted X Walk2?            | N/A  |
|                                         |                                |                                                |      | X Walk 1 Direction    | To E                        |     | X Walk 2 Direction          | N/A  |
|                                         |                                | N/.                                            | Α    | X Walk 1 Width (in)   | N/A                         | N/A | X Walk 2 Width (in)         | N/A  |
| Street 1 Name KEENELAND LN              | -                              |                                                |      | X Walk 1 Slope (%)    | 0.1                         |     | X Walk 2 Slope (%)          | N/A  |
| Stop Condition-Street 2 StopSign        |                                |                                                |      | X Walk 1 X Slope (%)  | 0.7                         |     | X Walk 2 X Slope (%)        | N/A  |
| Street 2 Name N/A                       |                                | N/.                                            | Α    | Ramp inside XWalk1?   | N/A                         | N/A | Ramp inside XWalk2?         | N/A  |
| Stop Condition-Street 1 N/A             |                                |                                                |      | Road Slope (%)        | N/A                         | N/A | Clear Space?                | N/A  |
|                                         |                                |                                                |      | Road X Slope (%)      | N/A                         | N/A | Clear Space to XWalk (in)   | N/A  |
|                                         |                                | N/.                                            | /A   | Any Obstructions?     | N/A                         | N/A | Storm Grate/Utility Hazard? | N/A  |
|                                         | Total Cost: \$                 | 850.00                                         |      | Obstruction Type      |                             |     | Storm Grate/Utility Type    |      |
|                                         |                                |                                                |      |                       | N/A                         |     |                             | N/A  |

Yes Surface Condition? (G/P)

Good