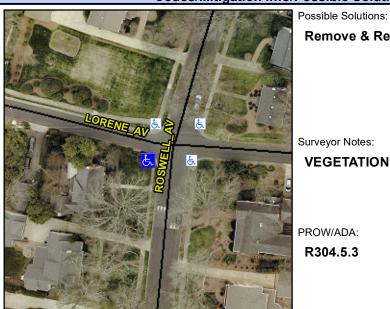

## **Access Compliance Report Public Rights-of-Way** (Curb Ramps)

Intersection ID: 17770 Main Street: LORENE\_AV **Cross Street: ROSWELL\_AV** Location: SW Ramp Type: Directional1 **Overall Compliance: No** ADA ID: ED8328D44174 Initial Pass/Fail: Fail **Severity Score:** 25

**Codes/Mitigation Info/Possible Solution** 

Street 1 Name **LORENE AV** Stop Condition-Street 1 StopSign Street 2 Name N/A Stop Condition-Street 2 N/A

| 1 coole contains.             | <u> </u> |
|-------------------------------|----------|
| Remove & Replace Entire Ramp. | N/A      |
|                               | Yes      |
|                               | Yes      |
|                               | No       |
|                               | N/A      |
|                               | N/A      |
| Surveyor Notes:               | N/A      |
| VEGETATION OVERGROWTH         | N/A      |
|                               | N/A      |
|                               | N/A      |
|                               | N/A      |
| PROW/ADA:                     | N/A      |
| R304.5.3                      | N/A      |
|                               | N/A      |
|                               | N/A      |
|                               | N/A      |
|                               |          |
|                               |          |
|                               |          |
|                               |          |