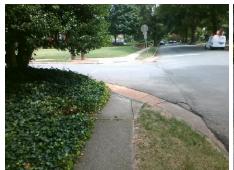

**Codes/Mitigation Info/Possible Solution** 

Street 1 Name **LORENE AV** Stop Condition-Street 1 StopSign Street 2 Name N/A Stop Condition-Street 2 N/A

| 1 coole contains.             | <u> </u> |
|-------------------------------|----------|
| Remove & Replace Entire Ramp. | N/A      |
|                               | Yes      |
|                               | Yes      |
|                               | No       |
|                               | N/A      |
|                               | N/A      |
| Surveyor Notes:               | N/A      |
| VEGETATION OVERGROWTH         | N/A      |
|                               | N/A      |
|                               | N/A      |
|                               | N/A      |
| PROW/ADA:                     | N/A      |
| R304.5.3                      | N/A      |
|                               | N/A      |
|                               | N/A      |
|                               | N/A      |
|                               |          |
|                               |          |
|                               |          |
|                               |          |