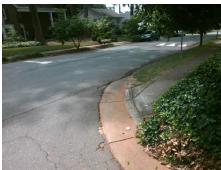

**Codes/Mitigation Info/Possible Solution** 

Street 1 Name **LORENE AV** Stop Condition-Street 1 StopSign Street 2 Name N/A Stop Condition-Street 2 N/A

| 1 coole contains.             | <u> </u> |
|-------------------------------|----------|
| Remove & Replace Entire Ramp. | N/A      |
|                               | Yes      |
|                               | Yes      |
|                               | No       |
|                               | N/A      |
|                               | N/A      |
| Surveyor Notes:               | N/A      |
| VEGETATION OVERGROWTH         | N/A      |
|                               | N/A      |
|                               | N/A      |
|                               | N/A      |
| PROW/ADA:                     | N/A      |
| R304.5.3                      | N/A      |
|                               | N/A      |
|                               | N/A      |
|                               | N/A      |
|                               |          |
|                               |          |
|                               |          |
|                               |          |