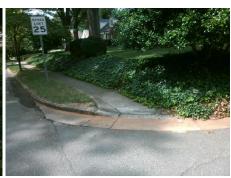

**Codes/Mitigation Info/Possible Solution** 

Street 1 Name **LORENE AV** Stop Condition-Street 1 StopSign Street 2 Name N/A Stop Condition-Street 2 N/A

| 1 coole contains.             | <u> </u> |
|-------------------------------|----------|
| Remove & Replace Entire Ramp. | N/A      |
|                               | Yes      |
|                               | Yes      |
|                               | No       |
|                               | N/A      |
|                               | N/A      |
| Surveyor Notes:               | N/A      |
| VEGETATION OVERGROWTH         | N/A      |
|                               | N/A      |
|                               | N/A      |
|                               | N/A      |
| PROW/ADA:                     | N/A      |
| R304.5.3                      | N/A      |
|                               | N/A      |
|                               | N/A      |
|                               | N/A      |
|                               |          |
|                               |          |
|                               |          |
|                               |          |