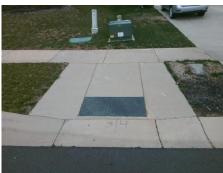

## Field Measurements/Component Compliance

Street 1 Name ROCK ISLAND RD
Stop Condition-Street 2 None
Street 2 Name N/A
Stop Condition-Street 1 N/A

Possible Solutions:

Remove & Replace Entire Ramp.

Surveyor Notes:

N/A

PROW/ADA:

Not Found, R304.5.1, R304.2.2, R304.5.3

Total Cost: \$ 1850.00

| Field Measurements/Component Compliance |                        |                       |       |                        |                             |      |
|-----------------------------------------|------------------------|-----------------------|-------|------------------------|-----------------------------|------|
|                                         | Compliance Description |                       | Data  | Compliance Description |                             | Data |
|                                         | N/A                    | Ramp Length (in)      | 96.0  | No                     | Ramp Slope (%)              | 8.5  |
|                                         | No                     | Ramp Width (in)       | 46.5  | No                     | Ramp XSlope (%)             | 6.6  |
|                                         | N/A                    | Flare Type LT         | N/A   | N/A                    | Flare Type RT               | N/A  |
|                                         | N/A                    | Flare Slope LT (%)    | N/A   | N/A                    | Flare Slope RT (%)          | N/A  |
|                                         | N/A                    | Flare Traversable LT? | N/A   | N/A                    | Flare Traversable RT?       | N/A  |
|                                         | N/A                    | Landing Length (in)   | N/A   | N/A                    | DWS Provided?               | N/A  |
|                                         | N/A                    | Landing Width (in)    | N/A   | N/A                    | DWS Contrast?               | N/A  |
|                                         | N/A                    | Landing Slope (%)     | N/A   | N/A                    | DWS Length (in)             | N/A  |
|                                         | N/A                    | Landing X Slope (%)   | N/A   | N/A                    | DWS Full Width?             | N/A  |
|                                         | N/A                    | Landing Curb? (Y/N)   | N/A   | N/A                    | DWS Offset (in)             | N/A  |
|                                         | N/A                    | Shared Landing?       | N/A   |                        |                             |      |
|                                         | N/A                    | Gutter Ponding?       | N/A   | N/A                    | Gutter Slope (%)            | N/A  |
|                                         | N/A                    | Gutter Lip Ht (in)    | N/A   | N/A                    | Gutter X Slope (%)          | N/A  |
|                                         | N/A                    | Painted X Walk1?      | No    | N/A                    | Painted X Walk2?            | N/A  |
|                                         |                        | X Walk 1 Direction    | To SW |                        | X Walk 2 Direction          | N/A  |
|                                         | N/A                    | X Walk 1 Width (in)   | N/A   | N/A                    | X Walk 2 Width (in)         | N/A  |
|                                         |                        | X Walk 1 Slope (%)    | 5.5   |                        | X Walk 2 Slope (%)          | N/A  |
|                                         |                        | X Walk 1 X Slope (%)  | 6.3   |                        | X Walk 2 X Slope (%)        | N/A  |
|                                         | N/A                    | Ramp inside XWalk1?   | N/A   | N/A                    | Ramp inside XWalk2?         | N/A  |
|                                         |                        | Road Slope (%)        | N/A   | N/A                    | Clear Space?                | N/A  |
|                                         |                        | Road X Slope (%)      | N/A   | N/A                    | Clear Space to XWalk (in)   | N/A  |
|                                         | N/A                    | Any Obstructions?     | N/A   | N/A                    | Storm Grate/Utility Hazard? | N/A  |
|                                         |                        | Obstruction Type      |       |                        | Storm Grate/Utility Type    |      |
|                                         |                        |                       | N/A   |                        |                             | N/A  |
|                                         |                        |                       |       | Yes                    | Surface Condition? (G/P)    | Good |
| _                                       |                        |                       |       |                        |                             |      |