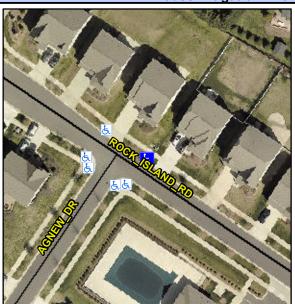

## Access Compliance Report Public Rights-of-Way (Curb Ramps)

Intersection ID: N/A Main Street: ROCK\_ISLAND\_RD Cross Street: AGNEW\_DR Location: E

ADA ID: ED8A5751E1D5 Ramp Type: Perp Initial Pass/Fail: Fail Overall Compliance: No Severity Score: 33.75

## Field Measurements/Component Compliance

Street 1 Name ROCK ISLAND RD
Stop Condition-Street 2 None
Street 2 Name N/A
Stop Condition-Street 1 N/A

Possible Solutions:

Remove & Replace Entire Ramp.

Surveyor Notes: