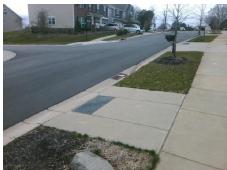

## Field Measurements/Component Compliance

Street 1 Name ROCK ISLAND RD
Stop Condition-Street 2 None
Street 2 Name N/A
Stop Condition-Street 1 N/A

Possible Solutions:

Remove & Replace Entire Ramp.

Surveyor Notes:

N/A

PROW/ADA:

Not Found, R304.5.1, R304.2.2, R304.5.3

Total Cost: \$ 1850.00

| Field Measurements/Component Compliance |                        |                       |       |                        |                             |      |
|-----------------------------------------|------------------------|-----------------------|-------|------------------------|-----------------------------|------|
|                                         | Compliance Description |                       | Data  | Compliance Description |                             | Data |
|                                         | N/A                    | Ramp Length (in)      | 96.0  | No                     | Ramp Slope (%)              | 8.5  |
|                                         | No                     | Ramp Width (in)       | 46.5  | No                     | Ramp XSlope (%)             | 6.6  |
|                                         | N/A                    | Flare Type LT         | N/A   | N/A                    | Flare Type RT               | N/A  |
|                                         | N/A                    | Flare Slope LT (%)    | N/A   | N/A                    | Flare Slope RT (%)          | N/A  |
|                                         | N/A                    | Flare Traversable LT? | N/A   | N/A                    | Flare Traversable RT?       | N/A  |
|                                         | N/A                    | Landing Length (in)   | N/A   | N/A                    | DWS Provided?               | N/A  |
|                                         | N/A                    | Landing Width (in)    | N/A   | N/A                    | DWS Contrast?               | N/A  |
|                                         | N/A                    | Landing Slope (%)     | N/A   | N/A                    | DWS Length (in)             | N/A  |
|                                         | N/A                    | Landing X Slope (%)   | N/A   | N/A                    | DWS Full Width?             | N/A  |
|                                         | N/A                    | Landing Curb? (Y/N)   | N/A   | N/A                    | DWS Offset (in)             | N/A  |
|                                         | N/A                    | Shared Landing?       | N/A   |                        |                             |      |
|                                         | N/A                    | Gutter Ponding?       | N/A   | N/A                    | Gutter Slope (%)            | N/A  |
|                                         | N/A                    | Gutter Lip Ht (in)    | N/A   | N/A                    | Gutter X Slope (%)          | N/A  |
|                                         | N/A                    | Painted X Walk1?      | No    | N/A                    | Painted X Walk2?            | N/A  |
|                                         |                        | X Walk 1 Direction    | To SW |                        | X Walk 2 Direction          | N/A  |
|                                         | N/A                    | X Walk 1 Width (in)   | N/A   | N/A                    | X Walk 2 Width (in)         | N/A  |
|                                         |                        | X Walk 1 Slope (%)    | 5.5   |                        | X Walk 2 Slope (%)          | N/A  |
|                                         |                        | X Walk 1 X Slope (%)  | 6.3   |                        | X Walk 2 X Slope (%)        | N/A  |
|                                         | N/A                    | Ramp inside XWalk1?   | N/A   | N/A                    | Ramp inside XWalk2?         | N/A  |
|                                         |                        | Road Slope (%)        | N/A   | N/A                    | Clear Space?                | N/A  |
|                                         |                        | Road X Slope (%)      | N/A   | N/A                    | Clear Space to XWalk (in)   | N/A  |
|                                         | N/A                    | Any Obstructions?     | N/A   | N/A                    | Storm Grate/Utility Hazard? | N/A  |
|                                         |                        | Obstruction Type      |       |                        | Storm Grate/Utility Type    |      |
|                                         |                        |                       | N/A   |                        |                             | N/A  |
|                                         |                        |                       |       | Yes                    | Surface Condition? (G/P)    | Good |
| _                                       |                        |                       |       |                        |                             |      |