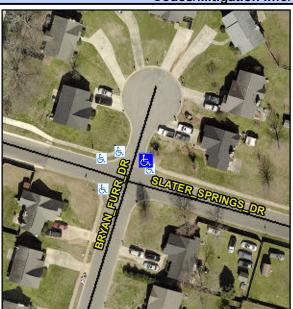

## **Access Compliance Report Public Rights-of-Way** (Curb Ramps)

Intersection ID: 6454 Main Street: BRYAN FURR DR **Cross Street: SLATER\_SPRINGS\_DR** Location: NE **ADA ID: ED8E07DAE2EE** Ramp Type: BlendTrans2 Initial Pass/Fail: Fail **Overall Compliance: No** Severity Score: 21.25

**Codes/Mitigation Info/Possible Solution** 

**BRYAN FURR DR** Street 1 Name Stop Condition-Street 1 StopSign Street 2 Name N/A Stop Condition-Street 2 N/A Possible Solutions: Remove & Replace Curb Ramp With **Two New Directional Ramps or** Equivalent. Surveyor Notes: **NO LT SW** PROW/ADA: Not Found, R304.5.1, R304.5.3