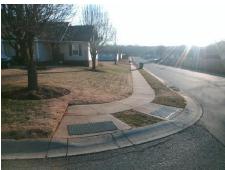

## **Access Compliance Report Public Rights-of-Way** (Curb Ramps)

Intersection ID: 6454 Main Street: BRYAN FURR DR **Cross Street: SLATER\_SPRINGS\_DR** Location: NE **ADA ID: ED8E07DAE2EE** Ramp Type: BlendTrans2 Initial Pass/Fail: Fail **Overall Compliance: No** Severity Score: 21.25

**Codes/Mitigation Info/Possible Solution** 

**BRYAN FURR DR** Street 1 Name Stop Condition-Street 1 StopSign Street 2 Name N/A Stop Condition-Street 2 N/A Possible Solutions: Remove & Replace Curb Ramp With **Two New Directional Ramps or** Equivalent. Surveyor Notes: **NO LT SW** PROW/ADA: Not Found, R304.5.1, R304.5.3