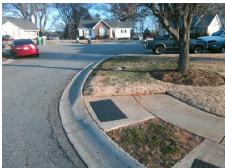

## **Access Compliance Report Public Rights-of-Way** (Curb Ramps)

Intersection ID: 6454 Main Street: BRYAN FURR DR **Cross Street: SLATER\_SPRINGS\_DR** Location: NE **ADA ID: ED8E07DAE2EE** Ramp Type: BlendTrans2 Initial Pass/Fail: Fail **Overall Compliance: No** Severity Score: 21.25

**Codes/Mitigation Info/Possible Solution** 

**BRYAN FURR DR** Street 1 Name Stop Condition-Street 1 StopSign Street 2 Name N/A Stop Condition-Street 2 N/A Possible Solutions: Remove & Replace Curb Ramp With **Two New Directional Ramps or** Equivalent. Surveyor Notes: **NO LT SW** PROW/ADA: Not Found, R304.5.1, R304.5.3