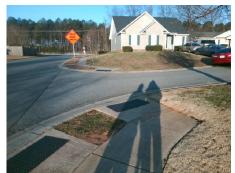

## **Access Compliance Report Public Rights-of-Way** (Curb Ramps)

Intersection ID: 6454 Main Street: BRYAN FURR DR **Cross Street: SLATER\_SPRINGS\_DR** Location: NE **ADA ID: ED8E07DAE2EE** Ramp Type: BlendTrans2 Initial Pass/Fail: Fail **Overall Compliance: No** Severity Score: 21.25

**Codes/Mitigation Info/Possible Solution** 

**BRYAN FURR DR** Street 1 Name Stop Condition-Street 1 StopSign Street 2 Name N/A Stop Condition-Street 2 N/A Possible Solutions: Remove & Replace Curb Ramp With **Two New Directional Ramps or** Equivalent. Surveyor Notes: **NO LT SW** PROW/ADA: Not Found, R304.5.1, R304.5.3