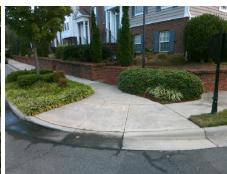

## **Access Compliance Report Public Rights-of-Way** (Curb Ramps)

Intersection ID: N/A Main Street: COSTIGAN LN **Cross Street: BALLANTYNE VILLAGE WY** Location: NW ADA ID: ED926B392A94 Ramp Type: PerpDiag Initial Pass/Fail: Fail **Overall Compliance: No Severity Score:** 17.5

## Field Measurements/Component Compliance

**BALLANTYNE VILLAGE WY** Street 1 Name Stop Condition-Street 2 None Street 2 Name **COSTIGAN LN** Stop Condition-Street 1 StopSign Remove & Replace Curb Ramp With Two New Directional Ramps or Equivalent.