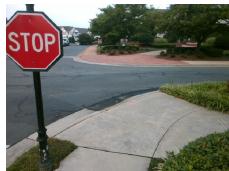

## **Access Compliance Report Public Rights-of-Way** (Curb Ramps)

Intersection ID: N/A Main Street: COSTIGAN LN **Cross Street: BALLANTYNE VILLAGE WY** Location: NW ADA ID: ED926B392A94 Ramp Type: PerpDiag Initial Pass/Fail: Fail **Overall Compliance: No Severity Score:** 17.5

## Field Measurements/Component Compliance

**BALLANTYNE VILLAGE WY** Street 1 Name Stop Condition-Street 2 None Street 2 Name **COSTIGAN LN** Stop Condition-Street 1 StopSign Remove & Replace Curb Ramp With Two New Directional Ramps or Equivalent.