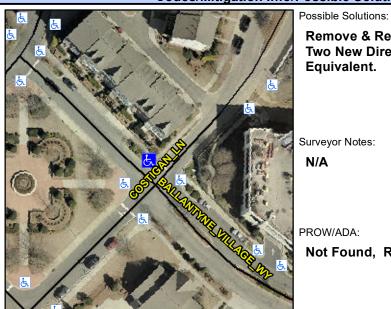

## **Access Compliance Report Public Rights-of-Way** (Curb Ramps)

Intersection ID: N/A Main Street: COSTIGAN LN **Cross Street: BALLANTYNE VILLAGE WY** Location: NW ADA ID: ED926B392A94 Ramp Type: PerpDiag Initial Pass/Fail: Fail **Overall Compliance: No Severity Score:** 17.5

## Field Measurements/Component Compliance

**BALLANTYNE VILLAGE WY** Street 1 Name Stop Condition-Street 2 None Street 2 Name **COSTIGAN LN** Stop Condition-Street 1 StopSign Remove & Replace Curb Ramp With Two New Directional Ramps or Equivalent.

Surveyor Notes:

N/A

PROW

Not

| V/ADA: |          |    |         |  |
|--------|----------|----|---------|--|
| Found, | R304.5.1 |    |         |  |
|        |          |    |         |  |
|        |          |    |         |  |
| 24     |          | •  | 2002.00 |  |
| Cost:  |          | \$ | 3200.00 |  |