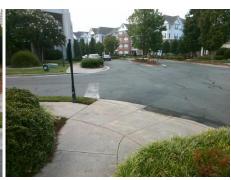

## **Access Compliance Report Public Rights-of-Way** (Curb Ramps)

Intersection ID: N/A Main Street: COSTIGAN LN **Cross Street: BALLANTYNE VILLAGE WY** Location: NW ADA ID: ED926B392A94 Ramp Type: PerpDiag Initial Pass/Fail: Fail **Overall Compliance: No Severity Score:** 17.5

## Field Measurements/Component Compliance

**BALLANTYNE VILLAGE WY** Street 1 Name Stop Condition-Street 2 None Street 2 Name **COSTIGAN LN** Stop Condition-Street 1 StopSign Remove & Replace Curb Ramp With Two New Directional Ramps or Equivalent.