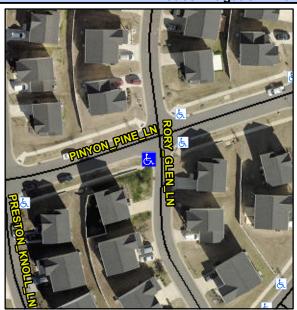

## Access Compliance Report Public Rights-of-Way (Curb Ramps)

Intersection ID: 53925 Main Street: RORY\_GLEN\_LN Cross Street: PINYON\_PINE\_LN Location: SW

ADA ID: ED9369C7A509 Ramp Type: BlendTrans1 Initial Pass/Fail: Fail Overall Compliance: No Severity Score: 18.75