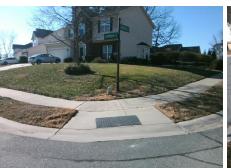

## **Access Compliance Report Public Rights-of-Way** (Curb Ramps)

Intersection ID: 3106 Main Street: DAUPHINE\_DR **Cross Street: SANDMAN\_LN** Location: N/A **Overall Compliance: No** ADA ID: ED948F66CABB Ramp Type: Perp Initial Pass/Fail: Fail **Severity Score:** 50

Total Cost:

1850.00

| Field Measurements/Component Compliance |                       |      |      |                             |      |  |
|-----------------------------------------|-----------------------|------|------|-----------------------------|------|--|
| Comp                                    | liance Description    | Data | Comp | liance Description          | Data |  |
| N/A                                     | Ramp Length (in)      | 46.5 | No   | Ramp Slope (%)              | 15.6 |  |
| Yes                                     | Ramp Width (in)       | 48.0 | No   | Ramp XSlope (%)             | 7.9  |  |
| N/A                                     | Flare Type LT         | N/A  | N/A  | Flare Type RT               | N/A  |  |
| N/A                                     | Flare Slope LT (%)    | N/A  | N/A  | Flare Slope RT (%)          | N/A  |  |
| N/A                                     | Flare Traversable LT? | N/A  | N/A  | Flare Traversable RT?       | N/A  |  |
| N/A                                     | Landing Length (in)   | N/A  | N/A  | DWS Provided?               | N/A  |  |
| N/A                                     | Landing Width (in)    | N/A  | N/A  | DWS Contrast?               | N/A  |  |
| N/A                                     | Landing Slope (%)     | N/A  | N/A  | DWS Length (in)             | N/A  |  |
| N/A                                     | Landing X Slope (%)   | N/A  | N/A  | DWS Full Width?             | N/A  |  |
| N/A                                     | Landing Curb? (Y/N)   | N/A  | N/A  | DWS Offset (in)             | N/A  |  |
| N/A                                     | Shared Landing?       | N/A  |      |                             |      |  |
| N/A                                     | Gutter Ponding?       | N/A  | N/A  | Gutter Slope (%)            | N/A  |  |
| N/A                                     | Gutter Lip Ht (in)    | N/A  | N/A  | Gutter X Slope (%)          | N/A  |  |
| N/A                                     | Painted X Walk1?      | No   | N/A  | Painted X Walk2?            | N/A  |  |
|                                         | X Walk 1 Direction    | To E |      | X Walk 2 Direction          | N/A  |  |
| N/A                                     | X Walk 1 Width (in)   | N/A  | N/A  | X Walk 2 Width (in)         | N/A  |  |
|                                         | X Walk 1 Slope (%)    | 5.4  |      | X Walk 2 Slope (%)          | N/A  |  |
|                                         | X Walk 1 X Slope (%)  | 1.8  |      | X Walk 2 X Slope (%)        | N/A  |  |
| N/A                                     | Ramp inside XWalk1?   | N/A  | N/A  | Ramp inside XWalk2?         | N/A  |  |
|                                         | Road Slope (%)        | 1.8  | N/A  | Clear Space?                | N/A  |  |
|                                         | Road X Slope (%)      | 5.4  | N/A  | Clear Space to XWalk (in)   | N/A  |  |
| N/A                                     | Any Obstructions?     | N/A  | N/A  | Storm Grate/Utility Hazard? | N/A  |  |
|                                         | Obstruction Type      |      |      | Storm Grate/Utility Type    |      |  |
|                                         |                       | N/A  |      |                             | N/A  |  |
|                                         |                       |      | Yes  | Surface Condition? (G/P)    | Good |  |