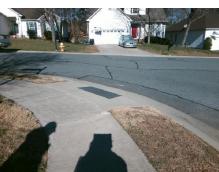

## **Access Compliance Report Public Rights-of-Way** (Curb Ramps)

Intersection ID: 3106 Main Street: DAUPHINE\_DR **Cross Street: SANDMAN\_LN** Location: N/A **Overall Compliance: No** ADA ID: ED948F66CABB Ramp Type: Perp Initial Pass/Fail: Fail **Severity Score:** 50

Total Cost:

1850.00

| Field Measurements/Component Compliance |                       |      |      |                             |      |  |
|-----------------------------------------|-----------------------|------|------|-----------------------------|------|--|
| Comp                                    | liance Description    | Data | Comp | liance Description          | Data |  |
| N/A                                     | Ramp Length (in)      | 46.5 | No   | Ramp Slope (%)              | 15.6 |  |
| Yes                                     | Ramp Width (in)       | 48.0 | No   | Ramp XSlope (%)             | 7.9  |  |
| N/A                                     | Flare Type LT         | N/A  | N/A  | Flare Type RT               | N/A  |  |
| N/A                                     | Flare Slope LT (%)    | N/A  | N/A  | Flare Slope RT (%)          | N/A  |  |
| N/A                                     | Flare Traversable LT? | N/A  | N/A  | Flare Traversable RT?       | N/A  |  |
| N/A                                     | Landing Length (in)   | N/A  | N/A  | DWS Provided?               | N/A  |  |
| N/A                                     | Landing Width (in)    | N/A  | N/A  | DWS Contrast?               | N/A  |  |
| N/A                                     | Landing Slope (%)     | N/A  | N/A  | DWS Length (in)             | N/A  |  |
| N/A                                     | Landing X Slope (%)   | N/A  | N/A  | DWS Full Width?             | N/A  |  |
| N/A                                     | Landing Curb? (Y/N)   | N/A  | N/A  | DWS Offset (in)             | N/A  |  |
| N/A                                     | Shared Landing?       | N/A  |      |                             |      |  |
| N/A                                     | Gutter Ponding?       | N/A  | N/A  | Gutter Slope (%)            | N/A  |  |
| N/A                                     | Gutter Lip Ht (in)    | N/A  | N/A  | Gutter X Slope (%)          | N/A  |  |
| N/A                                     | Painted X Walk1?      | No   | N/A  | Painted X Walk2?            | N/A  |  |
|                                         | X Walk 1 Direction    | To E |      | X Walk 2 Direction          | N/A  |  |
| N/A                                     | X Walk 1 Width (in)   | N/A  | N/A  | X Walk 2 Width (in)         | N/A  |  |
|                                         | X Walk 1 Slope (%)    | 5.4  |      | X Walk 2 Slope (%)          | N/A  |  |
|                                         | X Walk 1 X Slope (%)  | 1.8  |      | X Walk 2 X Slope (%)        | N/A  |  |
| N/A                                     | Ramp inside XWalk1?   | N/A  | N/A  | Ramp inside XWalk2?         | N/A  |  |
|                                         | Road Slope (%)        | 1.8  | N/A  | Clear Space?                | N/A  |  |
|                                         | Road X Slope (%)      | 5.4  | N/A  | Clear Space to XWalk (in)   | N/A  |  |
| N/A                                     | Any Obstructions?     | N/A  | N/A  | Storm Grate/Utility Hazard? | N/A  |  |
|                                         | Obstruction Type      |      |      | Storm Grate/Utility Type    |      |  |
|                                         |                       | N/A  |      |                             | N/A  |  |
|                                         |                       |      | Yes  | Surface Condition? (G/P)    | Good |  |