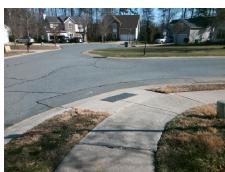

## **Access Compliance Report Public Rights-of-Way** (Curb Ramps)

Intersection ID: 3106 Main Street: DAUPHINE\_DR **Cross Street: SANDMAN\_LN** Location: N/A **Overall Compliance: No** ADA ID: ED948F66CABB Ramp Type: Perp Initial Pass/Fail: Fail **Severity Score:** 50

Total Cost:

1850.00

| Field Measurements/Component Compliance |                       |      |      |                             |      |  |
|-----------------------------------------|-----------------------|------|------|-----------------------------|------|--|
| Comp                                    | liance Description    | Data | Comp | liance Description          | Data |  |
| N/A                                     | Ramp Length (in)      | 46.5 | No   | Ramp Slope (%)              | 15.6 |  |
| Yes                                     | Ramp Width (in)       | 48.0 | No   | Ramp XSlope (%)             | 7.9  |  |
| N/A                                     | Flare Type LT         | N/A  | N/A  | Flare Type RT               | N/A  |  |
| N/A                                     | Flare Slope LT (%)    | N/A  | N/A  | Flare Slope RT (%)          | N/A  |  |
| N/A                                     | Flare Traversable LT? | N/A  | N/A  | Flare Traversable RT?       | N/A  |  |
| N/A                                     | Landing Length (in)   | N/A  | N/A  | DWS Provided?               | N/A  |  |
| N/A                                     | Landing Width (in)    | N/A  | N/A  | DWS Contrast?               | N/A  |  |
| N/A                                     | Landing Slope (%)     | N/A  | N/A  | DWS Length (in)             | N/A  |  |
| N/A                                     | Landing X Slope (%)   | N/A  | N/A  | DWS Full Width?             | N/A  |  |
| N/A                                     | Landing Curb? (Y/N)   | N/A  | N/A  | DWS Offset (in)             | N/A  |  |
| N/A                                     | Shared Landing?       | N/A  |      |                             |      |  |
| N/A                                     | Gutter Ponding?       | N/A  | N/A  | Gutter Slope (%)            | N/A  |  |
| N/A                                     | Gutter Lip Ht (in)    | N/A  | N/A  | Gutter X Slope (%)          | N/A  |  |
| N/A                                     | Painted X Walk1?      | No   | N/A  | Painted X Walk2?            | N/A  |  |
|                                         | X Walk 1 Direction    | To E |      | X Walk 2 Direction          | N/A  |  |
| N/A                                     | X Walk 1 Width (in)   | N/A  | N/A  | X Walk 2 Width (in)         | N/A  |  |
|                                         | X Walk 1 Slope (%)    | 5.4  |      | X Walk 2 Slope (%)          | N/A  |  |
|                                         | X Walk 1 X Slope (%)  | 1.8  |      | X Walk 2 X Slope (%)        | N/A  |  |
| N/A                                     | Ramp inside XWalk1?   | N/A  | N/A  | Ramp inside XWalk2?         | N/A  |  |
|                                         | Road Slope (%)        | 1.8  | N/A  | Clear Space?                | N/A  |  |
|                                         | Road X Slope (%)      | 5.4  | N/A  | Clear Space to XWalk (in)   | N/A  |  |
| N/A                                     | Any Obstructions?     | N/A  | N/A  | Storm Grate/Utility Hazard? | N/A  |  |
|                                         | Obstruction Type      |      |      | Storm Grate/Utility Type    |      |  |
|                                         |                       | N/A  |      |                             | N/A  |  |
|                                         |                       |      | Yes  | Surface Condition? (G/P)    | Good |  |