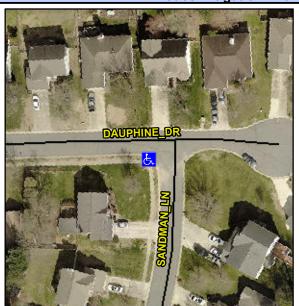

## **Access Compliance Report Public Rights-of-Way** (Curb Ramps)

Intersection ID: 3106 Main Street: DAUPHINE\_DR **Cross Street: SANDMAN\_LN** Location: N/A **Overall Compliance: No** ADA ID: ED948F66CABB Ramp Type: Perp Initial Pass/Fail: Fail **Severity Score:** 50