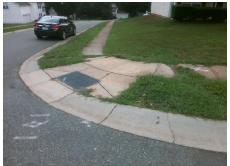

## Field Measurements/Component Compliance

Street 1 Name
Stop Condition-Street 2
Street 2 Name
Stop Condition-Street 1

STONEY PLACE CT StopSign CHARIDGE LN None Possible Solutions:

Remove & Replace Curb Ramp With Two New Directional Ramps or Equivalent.

Surveyor Notes:

N/A

PROW/ADA:

Not Found, R304.5.1, R304.2.2, R304.5.3

Total Cost: \$ 3200.00

| Field Measurements/Component Compliance |                       |      |      |                             |      |
|-----------------------------------------|-----------------------|------|------|-----------------------------|------|
| Compliance Description                  |                       | Data | Comp | liance Description          | Data |
| N/A                                     | Ramp Length (in)      | 46.0 | No   | Ramp Slope (%)              | 10.5 |
| No                                      | Ramp Width (in)       | 33.5 | No   | Ramp XSlope (%)             | 8.8  |
| N/A                                     | Flare Type LT         | N/A  | N/A  | Flare Type RT               | N/A  |
| N/A                                     | Flare Slope LT (%)    | N/A  | N/A  | Flare Slope RT (%)          | N/A  |
| N/A                                     | Flare Traversable LT? | N/A  | N/A  | Flare Traversable RT?       | N/A  |
| N/A                                     | Landing Length (in)   | N/A  | N/A  | DWS Provided?               | N/A  |
| N/A                                     | Landing Width (in)    | N/A  | N/A  | DWS Contrast?               | N/A  |
| N/A                                     | Landing Slope (%)     | N/A  | N/A  | DWS Length (in)             | N/A  |
| N/A                                     | Landing X Slope (%)   | N/A  | N/A  | DWS Full Width?             | N/A  |
| N/A                                     | Landing Curb? (Y/N)   | N/A  | N/A  | DWS Offset (in)             | N/A  |
| N/A                                     | Shared Landing?       | N/A  |      |                             |      |
| N/A                                     | Gutter Ponding?       | N/A  | N/A  | Gutter Slope (%)            | N/A  |
| N/A                                     | Gutter Lip Ht (in)    | N/A  | N/A  | Gutter X Slope (%)          | N/A  |
| N/A                                     | Painted X Walk1?      | No   | N/A  | Painted X Walk2?            | No   |
|                                         | X Walk 1 Direction    | To E |      | X Walk 2 Direction          | To N |
| N/A                                     | X Walk 1 Width (in)   | N/A  | N/A  | X Walk 2 Width (in)         | N/A  |
|                                         | X Walk 1 Slope (%)    | 0.9  |      | X Walk 2 Slope (%)          | 4.2  |
|                                         | X Walk 1 X Slope (%)  | 5.2  |      | X Walk 2 X Slope (%)        | 2.9  |
| N/A                                     | Ramp inside XWalk1?   | N/A  | N/A  | Ramp inside XWalk2?         | N/A  |
|                                         | Road Slope (%)        | 8.5  | N/A  | Clear Space?                | N/A  |
|                                         | Road X Slope (%)      | 3.2  | N/A  | Clear Space to XWalk (in)   | N/A  |
| N/A                                     | Any Obstructions?     | N/A  | N/A  | Storm Grate/Utility Hazard? | N/A  |
|                                         | Obstruction Type      |      |      | Storm Grate/Utility Type    |      |
|                                         |                       | N/A  |      |                             | N/A  |
|                                         |                       |      | Yes  | Surface Condition? (G/P)    | Good |
|                                         |                       |      |      |                             |      |