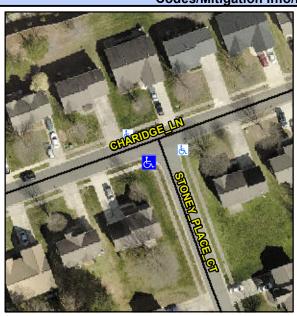

## Access Compliance Report Public Rights-of-Way (Curb Ramps)

Intersection ID: 31503Main Street:CHARIDGE\_LNCross Street:STONEY\_PLACE\_CTLocation:SWADA ID: ED97D774AA04Ramp Type:PerpDiagInitial Pass/Fail:FailOverall Compliance:NoSeverity Score:55

## Field Measurements/Component Compliance

Street 1 Name
Stop Condition-Street 2
Street 2 Name
Stop Condition-Street 1

STONEY PLACE CT StopSign CHARIDGE LN None Possible Solutions:

Remove & Replace Curb Ramp With Two New Directional Ramps or Equivalent.