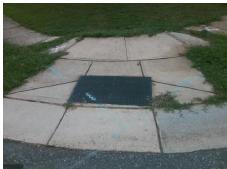

## Field Measurements/Component Compliance

Street 1 Name
Stop Condition-Street 2
Street 2 Name
Stop Condition-Street 1

STONEY PLACE CT StopSign CHARIDGE LN None Possible Solutions:

Remove & Replace Curb Ramp With Two New Directional Ramps or Equivalent.

Surveyor Notes:

N/A

PROW/ADA:

Not Found, R304.5.1, R304.2.2, R304.5.3

Total Cost: \$ 3200.00

| Field Measurements/Component Compliance |                       |      |      |                             |      |
|-----------------------------------------|-----------------------|------|------|-----------------------------|------|
| Compliance Description                  |                       | Data | Comp | liance Description          | Data |
| N/A                                     | Ramp Length (in)      | 46.0 | No   | Ramp Slope (%)              | 10.5 |
| No                                      | Ramp Width (in)       | 33.5 | No   | Ramp XSlope (%)             | 8.8  |
| N/A                                     | Flare Type LT         | N/A  | N/A  | Flare Type RT               | N/A  |
| N/A                                     | Flare Slope LT (%)    | N/A  | N/A  | Flare Slope RT (%)          | N/A  |
| N/A                                     | Flare Traversable LT? | N/A  | N/A  | Flare Traversable RT?       | N/A  |
| N/A                                     | Landing Length (in)   | N/A  | N/A  | DWS Provided?               | N/A  |
| N/A                                     | Landing Width (in)    | N/A  | N/A  | DWS Contrast?               | N/A  |
| N/A                                     | Landing Slope (%)     | N/A  | N/A  | DWS Length (in)             | N/A  |
| N/A                                     | Landing X Slope (%)   | N/A  | N/A  | DWS Full Width?             | N/A  |
| N/A                                     | Landing Curb? (Y/N)   | N/A  | N/A  | DWS Offset (in)             | N/A  |
| N/A                                     | Shared Landing?       | N/A  |      |                             |      |
| N/A                                     | Gutter Ponding?       | N/A  | N/A  | Gutter Slope (%)            | N/A  |
| N/A                                     | Gutter Lip Ht (in)    | N/A  | N/A  | Gutter X Slope (%)          | N/A  |
| N/A                                     | Painted X Walk1?      | No   | N/A  | Painted X Walk2?            | No   |
|                                         | X Walk 1 Direction    | To E |      | X Walk 2 Direction          | To N |
| N/A                                     | X Walk 1 Width (in)   | N/A  | N/A  | X Walk 2 Width (in)         | N/A  |
|                                         | X Walk 1 Slope (%)    | 0.9  |      | X Walk 2 Slope (%)          | 4.2  |
|                                         | X Walk 1 X Slope (%)  | 5.2  |      | X Walk 2 X Slope (%)        | 2.9  |
| N/A                                     | Ramp inside XWalk1?   | N/A  | N/A  | Ramp inside XWalk2?         | N/A  |
|                                         | Road Slope (%)        | 8.5  | N/A  | Clear Space?                | N/A  |
|                                         | Road X Slope (%)      | 3.2  | N/A  | Clear Space to XWalk (in)   | N/A  |
| N/A                                     | Any Obstructions?     | N/A  | N/A  | Storm Grate/Utility Hazard? | N/A  |
|                                         | Obstruction Type      |      |      | Storm Grate/Utility Type    |      |
|                                         |                       | N/A  |      |                             | N/A  |
|                                         |                       |      | Yes  | Surface Condition? (G/P)    | Good |
|                                         |                       |      |      |                             |      |