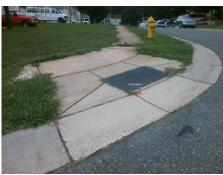

## Field Measurements/Component Compliance

Street 1 Name
Stop Condition-Street 2
Street 2 Name
Stop Condition-Street 1

STONEY PLACE CT StopSign CHARIDGE LN None Possible Solutions:

Remove & Replace Curb Ramp With Two New Directional Ramps or Equivalent.

Surveyor Notes:

N/A

PROW/ADA:

Not Found, R304.5.1, R304.2.2, R304.5.3

Total Cost: \$ 3200.00

| Field Measurements/Component Compliance |                       |      |      |                             |      |
|-----------------------------------------|-----------------------|------|------|-----------------------------|------|
| Compliance Description                  |                       | Data | Comp | liance Description          | Data |
| N/A                                     | Ramp Length (in)      | 46.0 | No   | Ramp Slope (%)              | 10.5 |
| No                                      | Ramp Width (in)       | 33.5 | No   | Ramp XSlope (%)             | 8.8  |
| N/A                                     | Flare Type LT         | N/A  | N/A  | Flare Type RT               | N/A  |
| N/A                                     | Flare Slope LT (%)    | N/A  | N/A  | Flare Slope RT (%)          | N/A  |
| N/A                                     | Flare Traversable LT? | N/A  | N/A  | Flare Traversable RT?       | N/A  |
| N/A                                     | Landing Length (in)   | N/A  | N/A  | DWS Provided?               | N/A  |
| N/A                                     | Landing Width (in)    | N/A  | N/A  | DWS Contrast?               | N/A  |
| N/A                                     | Landing Slope (%)     | N/A  | N/A  | DWS Length (in)             | N/A  |
| N/A                                     | Landing X Slope (%)   | N/A  | N/A  | DWS Full Width?             | N/A  |
| N/A                                     | Landing Curb? (Y/N)   | N/A  | N/A  | DWS Offset (in)             | N/A  |
| N/A                                     | Shared Landing?       | N/A  |      |                             |      |
| N/A                                     | Gutter Ponding?       | N/A  | N/A  | Gutter Slope (%)            | N/A  |
| N/A                                     | Gutter Lip Ht (in)    | N/A  | N/A  | Gutter X Slope (%)          | N/A  |
| N/A                                     | Painted X Walk1?      | No   | N/A  | Painted X Walk2?            | No   |
|                                         | X Walk 1 Direction    | To E |      | X Walk 2 Direction          | To N |
| N/A                                     | X Walk 1 Width (in)   | N/A  | N/A  | X Walk 2 Width (in)         | N/A  |
|                                         | X Walk 1 Slope (%)    | 0.9  |      | X Walk 2 Slope (%)          | 4.2  |
|                                         | X Walk 1 X Slope (%)  | 5.2  |      | X Walk 2 X Slope (%)        | 2.9  |
| N/A                                     | Ramp inside XWalk1?   | N/A  | N/A  | Ramp inside XWalk2?         | N/A  |
|                                         | Road Slope (%)        | 8.5  | N/A  | Clear Space?                | N/A  |
|                                         | Road X Slope (%)      | 3.2  | N/A  | Clear Space to XWalk (in)   | N/A  |
| N/A                                     | Any Obstructions?     | N/A  | N/A  | Storm Grate/Utility Hazard? | N/A  |
|                                         | Obstruction Type      |      |      | Storm Grate/Utility Type    |      |
|                                         |                       | N/A  |      |                             | N/A  |
|                                         |                       |      | Yes  | Surface Condition? (G/P)    | Good |
|                                         |                       |      |      |                             |      |