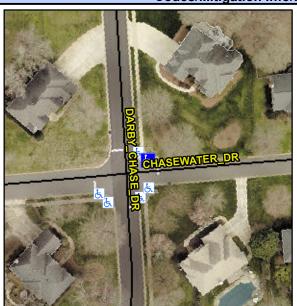

## Access Compliance Report Public Rights-of-Way (Curb Ramps)

Intersection ID: 42506Main Street: CHASEWATER\_DRCross Street: DARBY\_CHASE\_DRLocation:NEADA ID: EDA6CBD73146Ramp Type: PerpInitial Pass/Fail: FailOverall Compliance: NoSeverity Score: 21.25