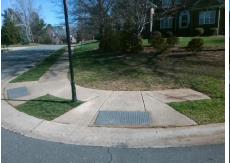

## Access Compliance Report Public Rights-of-Way (Curb Ramps)

Intersection ID: 42506Main Street: CHASEWATER\_DRCross Street: DARBY\_CHASE\_DRLocation:NEADA ID: EDA6CBD73146Ramp Type: PerpInitial Pass/Fail: FailOverall Compliance: NoSeverity Score: 21.25

Total Cost:

1850.00

| Field Measurements/Component Compliance |                        |      |                        |                             |      |  |  |  |
|-----------------------------------------|------------------------|------|------------------------|-----------------------------|------|--|--|--|
| Comp                                    | Compliance Description |      | Compliance Description |                             | Data |  |  |  |
| N/A                                     | Ramp Length (in)       | 46.0 | No                     | Ramp Slope (%)              | 9.0  |  |  |  |
| No                                      | Ramp Width (in)        | 44.5 | Yes                    | Ramp XSlope (%)             | 1.2  |  |  |  |
| N/A                                     | Flare Type LT          | N/A  | N/A                    | Flare Type RT               | N/A  |  |  |  |
| N/A                                     | Flare Slope LT (%)     | N/A  | N/A                    | Flare Slope RT (%)          | N/A  |  |  |  |
| N/A                                     | Flare Traversable LT?  | N/A  | N/A                    | Flare Traversable RT?       | N/A  |  |  |  |
| N/A                                     | Landing Length (in)    | N/A  | N/A                    | DWS Provided?               | N/A  |  |  |  |
| N/A                                     | Landing Width (in)     | N/A  | N/A                    | DWS Contrast?               | N/A  |  |  |  |
| N/A                                     | Landing Slope (%)      | N/A  | N/A                    | DWS Length (in)             | N/A  |  |  |  |
| N/A                                     | Landing X Slope (%)    | N/A  | N/A                    | DWS Full Width?             | N/A  |  |  |  |
| N/A                                     | Landing Curb? (Y/N)    | N/A  | N/A                    | DWS Offset (in)             | N/A  |  |  |  |
| N/A                                     | Shared Landing?        | N/A  |                        |                             |      |  |  |  |
| N/A                                     | Gutter Ponding?        | N/A  | N/A                    | Gutter Slope (%)            | N/A  |  |  |  |
| N/A                                     | Gutter Lip Ht (in)     | 0.5  | N/A                    | Gutter X Slope (%)          | N/A  |  |  |  |
| N/A                                     | Painted X Walk1?       | No   | N/A                    | Painted X Walk2?            | N/A  |  |  |  |
|                                         | X Walk 1 Direction     | To S |                        | X Walk 2 Direction          | N/A  |  |  |  |
| N/A                                     | X Walk 1 Width (in)    | N/A  | N/A                    | X Walk 2 Width (in)         | N/A  |  |  |  |
|                                         | X Walk 1 Slope (%)     | 0.9  |                        | X Walk 2 Slope (%)          | N/A  |  |  |  |
|                                         | X Walk 1 X Slope (%)   | 0.6  |                        | X Walk 2 X Slope (%)        | N/A  |  |  |  |
| N/A                                     | Ramp inside XWalk1?    | N/A  | N/A                    | Ramp inside XWalk2?         | N/A  |  |  |  |
|                                         | Road Slope (%)         | N/A  | N/A                    | Clear Space?                | N/A  |  |  |  |
|                                         | Road X Slope (%)       | N/A  | N/A                    | Clear Space to XWalk (in)   | N/A  |  |  |  |
| N/A                                     | Any Obstructions?      | N/A  | N/A                    | Storm Grate/Utility Hazard? | N/A  |  |  |  |
|                                         | Obstruction Type       |      | l                      | Storm Grate/Utility Type    |      |  |  |  |
|                                         |                        | N/A  |                        |                             | N/A  |  |  |  |
|                                         |                        |      | Yes                    | Surface Condition? (G/P)    | Good |  |  |  |