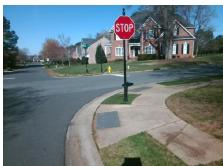

Codes/Mitigation Info/Possible Solution

Street 1 Name
CHASEWATER DR
Stop Condition-Street 2
StopSign
Street 2 Name
N/A
Stop Condition-Street 1
N/A

|      | •                             |   |
|------|-------------------------------|---|
| ì    | Possible Solutions:           | 9 |
| 1    | Remove & Replace Entire Ramp. | 1 |
| 0    | ·                             | ı |
| No.  |                               |   |
|      |                               | , |
| 4    |                               |   |
| 1    |                               |   |
| 1    |                               | ı |
| Apr. | Surveyor Notes:               | ı |
| 2    | N/A                           | ı |
| d    |                               | ı |
|      |                               |   |
|      |                               |   |
|      | PROW/ADA:                     |   |
| 1    |                               |   |
|      | Not Found, R304.5.1, R304.2.2 | ľ |
| Ì    |                               | ı |
|      |                               |   |
| S    |                               | 1 |
|      |                               |   |
|      |                               |   |
|      |                               | , |
|      |                               | ' |
|      |                               |   |