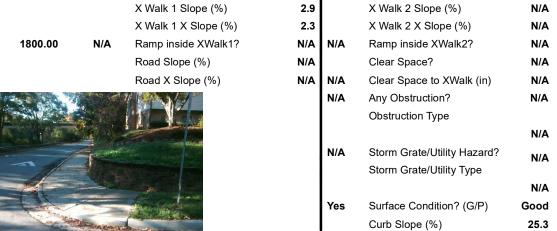

Compliance Description

Ramp Length LT (in)

Ramp Width LT (in)

Ramp Slope LT (%)

Ramp Length (in)

Ramp Width (in)

Flare Slope LT (%)

Landing Length (in)

Landing Width (in)

Landing Slope (%)

Landing X Slope (%)

Landing Curb? (Y/N)

Shared Landing?

**Gutter Ponding?** 

Gutter Lip Ht (in)

Painted X Walk1?

X Walk 1 Direction

X Walk 1 Width (in)

Flare Traversable LT?

Flare Type LT

Ramp XSlope LT (%)

N/A

Yes

Yes

No

N/A

No

N/A

**Codes/Mitigation Info/Possible Solution** 

## Field Measurements/Component Compliance

N/A

Yes

No

Nο

No

N/A

Compliance Description

Ramp Length RT (in)

Ramp Width RT (in)

Ramp Slope RT (%)

Ramp Slope (%)

Flare Type RT

Ramp XSlope (%)

Flare Slope RT (%)

DWS Provided?

**DWS Contrast?** 

DWS Length (in)

DWS Full Width?

DWS Offset (in)

Gutter Slope (%)

Gutter X Slope (%)

Painted X Walk2?

X Walk 2 Direction

X Walk 2 Width (in)

Flare Traversable RT?

Ramp XSlope RT (%)

Data

42.0

83.0

1.7

8.6 No