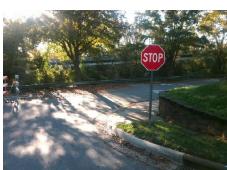

83.5

34.0

N/A

No

N/A

To NE

Street 1 Name StopSign Stop Condition-Street 1 MADISON AV N/A Street 2 Name Stop Condition-Street 2 N/A Possible Solutions: Remove & Replace Entire Ramp. Surveyor Notes: LT RP < 5% PROW/ADA: Not Found, R304.5.1, R304.2.2, R304.5.3, R304.3.2