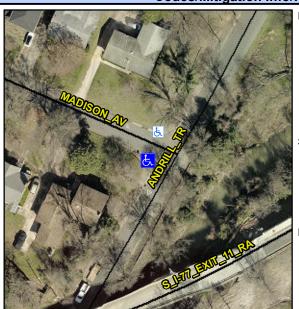

N/A

Intersection ID: 10057 Main Street: ANDRILL TR **Cross Street: MADISON AV** W Location: **Overall Compliance: No Severity Score: ADA ID: EDA758ADFE7A** Ramp Type: Combination1 Initial Pass/Fail: Fail 67.5