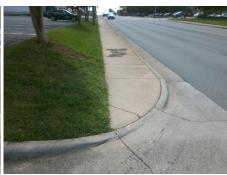

## **Access Compliance Report Public Rights-of-Way** (Curb Ramps)

Intersection ID: N/A Main Street: SOUTH BV **Cross Street: N/A** Location: SE **Overall Compliance: No** ADA ID: EDAAC4E463A9 Ramp Type: PerpDiag Initial Pass/Fail: Fail **Severity Score:** 25

**Codes/Mitigation Info/Possible Solution** 

**ENTRANCE** Street 1 Name Stop Condition-Street 2 None Street 2 Name **SOUTH BV** Stop Condition-Street 1 None

Possible Solutions: Remove & Replace Curb Ramp With Two New Directional Ramps or Equivalent. Surveyor Notes: N/A PROW/ADA: Not Found, R304.2.2, R304.5.3

Total Cost: 3200.00

| Field Measurements/Component Compliance |                       |      |                        |                             |      |
|-----------------------------------------|-----------------------|------|------------------------|-----------------------------|------|
| Compliance Description                  |                       | Data | Compliance Description |                             | Data |
| N/A                                     | Ramp Length (in)      | 36.0 | No                     | Ramp Slope (%)              | 9.3  |
| Yes                                     | Ramp Width (in)       | 48.0 | No                     | Ramp XSlope (%)             | 5.7  |
| N/A                                     | Flare Type LT         | N/A  | N/A                    | Flare Type RT               | N/A  |
| N/A                                     | Flare Slope LT (%)    | N/A  | N/A                    | Flare Slope RT (%)          | N/A  |
| N/A                                     | Flare Traversable LT? | N/A  | N/A                    | Flare Traversable RT?       | N/A  |
| N/A                                     | Landing Length (in)   | N/A  | N/A                    | DWS Provided?               | N/A  |
| N/A                                     | Landing Width (in)    | N/A  | N/A                    | DWS Contrast?               | N/A  |
| N/A                                     | Landing Slope (%)     | N/A  | N/A                    | DWS Length (in)             | N/A  |
| N/A                                     | Landing X Slope (%)   | N/A  | N/A                    | DWS Full Width?             | N/A  |
| N/A                                     | Landing Curb? (Y/N)   | N/A  | N/A                    | DWS Offset (in)             | N/A  |
| N/A                                     | Shared Landing?       | N/A  |                        |                             |      |
| N/A                                     | Gutter Ponding?       | N/A  | N/A                    | Gutter Slope (%)            | N/A  |
| N/A                                     | Gutter Lip Ht (in)    | N/A  | N/A                    | Gutter X Slope (%)          | N/A  |
| N/A                                     | Painted X Walk1?      | No   | N/A                    | Painted X Walk2?            | No   |
|                                         | X Walk 1 Direction    | To N |                        | X Walk 2 Direction          | To W |
| N/A                                     | X Walk 1 Width (in)   | N/A  | N/A                    | X Walk 2 Width (in)         | N/A  |
|                                         | X Walk 1 Slope (%)    | 0.2  |                        | X Walk 2 Slope (%)          | 2.3  |
|                                         | X Walk 1 X Slope (%)  | 12.6 |                        | X Walk 2 X Slope (%)        | 1.1  |
| N/A                                     | Ramp inside XWalk1?   | N/A  | N/A                    | Ramp inside XWalk2?         | N/A  |
|                                         | Road Slope (%)        | 7.5  | N/A                    | Clear Space?                | N/A  |
|                                         | Road X Slope (%)      | 6.2  | N/A                    | Clear Space to XWalk (in)   | N/A  |
| N/A                                     | Any Obstructions?     | N/A  | N/A                    | Storm Grate/Utility Hazard? | N/A  |
|                                         | Obstruction Type      |      |                        | Storm Grate/Utility Type    |      |
|                                         |                       | N/A  |                        |                             | N/A  |
|                                         |                       |      | Yes                    | Surface Condition? (G/P)    | Good |
| A. particular                           | The second second     |      |                        |                             |      |