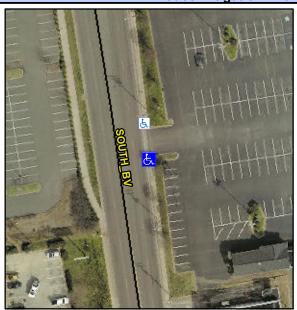

## **Access Compliance Report Public Rights-of-Way** (Curb Ramps)

Intersection ID: N/A Main Street: SOUTH BV **Cross Street: N/A** Location: SE **Overall Compliance: No** ADA ID: EDAAC4E463A9 Ramp Type: PerpDiag Initial Pass/Fail: Fail **Severity Score:** 25

**Codes/Mitigation Info/Possible Solution** 

**ENTRANCE** Street 1 Name Stop Condition-Street 2 None Street 2 Name **SOUTH BV** Stop Condition-Street 1 None

Possible Solutions: Remove & Replace Curb Ramp With Two New Directional Ramps or Equivalent. Surveyor Notes: N/A PROW/ADA: Not Found, R304.2.2, R304.5.3