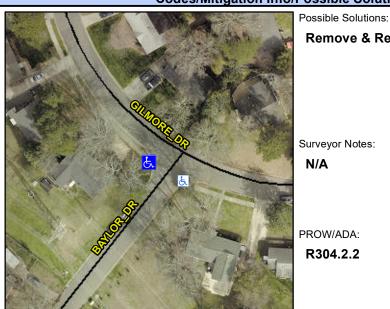

## **Access Compliance Report Public Rights-of-Way** (Curb Ramps)

Intersection ID: 18153 Main Street: BAYLOR DR **Cross Street: GILMORE DR** Location: SW **Overall Compliance: No** ADA ID: EDB110D1E79B Ramp Type: Directional1 Initial Pass/Fail: Fail **Severity Score:** 25

## Field Measurements/Component Compliance

**BAYLOR DR** Street 1 Name Stop Condition-Street 1 StopSign Street 2 Name N/A Stop Condition-Street 2 N/A Surveyor Notes: N/A PROW/ADA: R304.2.2

Remove & Replace Entire Ramp.