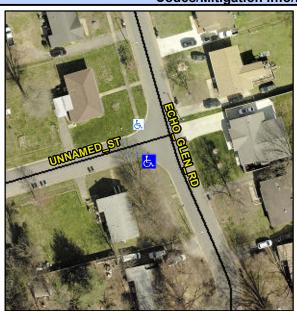

## **Access Compliance Report Public Rights-of-Way** (Curb Ramps)

Intersection ID: 7405 Main Street: ECHO GLEN RD Cross Street: UNNAMED\_ST Location: SW ADA ID: EDB4A4D06908 Ramp Type: Directional1 Initial Pass/Fail: Fail **Overall Compliance: No** Severity Score: 33.75