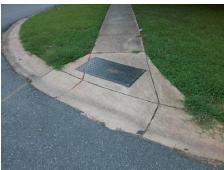

Total Cost: 1600.00

| Field Measurements/Component Compliance |                       |      |      |                             |      |
|-----------------------------------------|-----------------------|------|------|-----------------------------|------|
| Compliance Description                  |                       | Data | Comp | liance Description          | Data |
| N/A                                     | Ramp Length (in)      | 43.0 | N/A  | Grade Break?                | N/A  |
| No                                      | Ramp Width (in)       | 47.5 | N/A  | Grade Break Slope (%)       | 0.0  |
| No                                      | Ramp Slope (%)        | 12.9 | N/A  | Grade Break XSlope (%)      | 0.0  |
| Yes                                     | Ramp XSlope (%)       | 0.2  |      |                             |      |
| N/A                                     | Flare Type LT         | N/A  | N/A  | Flare Type RT               | N/A  |
| N/A                                     | Flare Slope LT (%)    | N/A  | N/A  | Flare Slope RT (%)          | 0.0  |
| N/A                                     | Flare Traversable LT? | N/A  | N/A  | Flare Traversable RT?       | N/A  |
| N/A                                     | Landing Length (in)   | 0.0  | N/A  | DWS Provided?               | N/A  |
| N/A                                     | Landing Width (in)    | 0.0  | N/A  | DWS Contrast?               | N/A  |
| N/A                                     | Landing Slope (%)     | 0.0  | N/A  | DWS Length (in)             | N/A  |
| N/A                                     | Landing X Slope (%)   | 0.0  | N/A  | DWS Full Width?             | N/A  |
| N/A                                     | Landing Curb? (Y/N)   | N/A  | N/A  | DWS Offset LT (in)          | N/A  |
| N/A                                     | Shared Landing?       | N/A  | N/A  | DWS Offset RT (in)          | N/A  |
| N/A                                     | Gutter Ponding?       | 0.0  | N/A  | Gutter Slope (%)            | N/A  |
| N/A                                     | Gutter Lip Ht (in)    | 0.5  | N/A  | Gutter X Slope (%)          | N/A  |
| N/A                                     | Painted X Walk1?      | No   |      | Road Slope (%)              | 2.3  |
|                                         | X Walk 1 Direction    | To N |      | Road X Slope (%)            | 3.8  |
|                                         | X Walk 1 Width (in)   | N/A  |      | Clear Space?                | N/A  |
|                                         | X Walk 1 Slope (%)    | 2.3  | N/A  | Clear Space to XWalk (in)   | N/A  |
|                                         | X Walk 1 X Slope (%)  | 3.8  | N/A  | Storm Grate/Utility Hazard? | N/A  |
| N/A                                     | Ramp inside XWalk1?   | N/A  |      | Storm Grate/Utility Type    |      |
| N/A                                     | Any Obstructions?     | N/A  |      |                             | N/A  |
|                                         | Obstruction Type      |      | Yes  | Surface Condition? (G/P)    | Good |
|                                         |                       | N/A  | N/A  | Curb Slope (%)              | 16.0 |
|                                         |                       |      |      |                             |      |