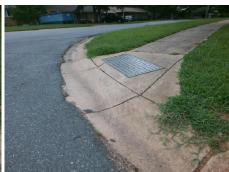

Total Cost: 1600.00

| Field Measurements/Component Compliance |                       |      |      |                             |      |
|-----------------------------------------|-----------------------|------|------|-----------------------------|------|
| Compliance Description                  |                       | Data | Comp | liance Description          | Data |
| N/A                                     | Ramp Length (in)      | 43.0 | N/A  | Grade Break?                | N/A  |
| No                                      | Ramp Width (in)       | 47.5 | N/A  | Grade Break Slope (%)       | 0.0  |
| No                                      | Ramp Slope (%)        | 12.9 | N/A  | Grade Break XSlope (%)      | 0.0  |
| Yes                                     | Ramp XSlope (%)       | 0.2  |      |                             |      |
| N/A                                     | Flare Type LT         | N/A  | N/A  | Flare Type RT               | N/A  |
| N/A                                     | Flare Slope LT (%)    | N/A  | N/A  | Flare Slope RT (%)          | 0.0  |
| N/A                                     | Flare Traversable LT? | N/A  | N/A  | Flare Traversable RT?       | N/A  |
| N/A                                     | Landing Length (in)   | 0.0  | N/A  | DWS Provided?               | N/A  |
| N/A                                     | Landing Width (in)    | 0.0  | N/A  | DWS Contrast?               | N/A  |
| N/A                                     | Landing Slope (%)     | 0.0  | N/A  | DWS Length (in)             | N/A  |
| N/A                                     | Landing X Slope (%)   | 0.0  | N/A  | DWS Full Width?             | N/A  |
| N/A                                     | Landing Curb? (Y/N)   | N/A  | N/A  | DWS Offset LT (in)          | N/A  |
| N/A                                     | Shared Landing?       | N/A  | N/A  | DWS Offset RT (in)          | N/A  |
| N/A                                     | Gutter Ponding?       | 0.0  | N/A  | Gutter Slope (%)            | N/A  |
| N/A                                     | Gutter Lip Ht (in)    | 0.5  | N/A  | Gutter X Slope (%)          | N/A  |
| N/A                                     | Painted X Walk1?      | No   |      | Road Slope (%)              | 2.3  |
|                                         | X Walk 1 Direction    | To N |      | Road X Slope (%)            | 3.8  |
|                                         | X Walk 1 Width (in)   | N/A  |      | Clear Space?                | N/A  |
|                                         | X Walk 1 Slope (%)    | 2.3  | N/A  | Clear Space to XWalk (in)   | N/A  |
|                                         | X Walk 1 X Slope (%)  | 3.8  | N/A  | Storm Grate/Utility Hazard? | N/A  |
| N/A                                     | Ramp inside XWalk1?   | N/A  |      | Storm Grate/Utility Type    |      |
| N/A                                     | Any Obstructions?     | N/A  |      |                             | N/A  |
|                                         | Obstruction Type      |      | Yes  | Surface Condition? (G/P)    | Good |
|                                         |                       | N/A  | N/A  | Curb Slope (%)              | 16.0 |
|                                         |                       |      |      |                             |      |