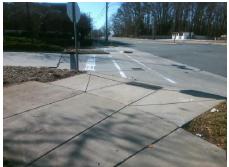

**Codes/Mitigation Info/Possible Solution** 

Field Measurements/Component Compliance

Street 1 Name
Stop Condition-Street 2
Street 2 Name
H
Stop Condition-Street 1

Remove & Replace Curb Ramp With Two New Directional Ramps or Equivalent.

Surveyor Notes:

Possible Solutions:

N/A

PROW/ADA:

R304.5.3

S TRYON ST None HERMAN AV StopSign

Total Cost: \$ 3200.00

| Comp | Compliance Description |       | Comp | liance Description          | Data  |
|------|------------------------|-------|------|-----------------------------|-------|
| N/A  | Ramp Length (in)       | 96.0  | Yes  | Ramp Slope (%)              | 7.8   |
| Yes  | Ramp Width (in)        | 50.0  | No   | Ramp XSlope (%)             | 8.7   |
| N/A  | Flare Type LT          | N/A   | N/A  | Flare Type RT               | N/A   |
| N/A  | Flare Slope LT (%)     | N/A   | N/A  | Flare Slope RT (%)          | N/A   |
| N/A  | Flare Traversable LT?  | N/A   | N/A  | Flare Traversable RT?       | N/A   |
| N/A  | Landing Length (in)    | N/A   | N/A  | DWS Provided?               | N/A   |
| N/A  | Landing Width (in)     | N/A   | N/A  | DWS Contrast?               | N/A   |
| N/A  | Landing Slope (%)      | N/A   | N/A  | DWS Length (in)             | N/A   |
| N/A  | Landing X Slope (%)    | N/A   | N/A  | DWS Full Width?             | N/A   |
| N/A  | Landing Curb? (Y/N)    | N/A   | N/A  | DWS Offset (in)             | N/A   |
| N/A  | Shared Landing?        | N/A   |      |                             |       |
| N/A  | Gutter Ponding?        | N/A   | N/A  | Gutter Slope (%)            | N/A   |
| N/A  | Gutter Lip Ht (in)     | N/A   | N/A  | Gutter X Slope (%)          | N/A   |
| N/A  | Painted X Walk1?       | No    | N/A  | Painted X Walk2?            | Yes   |
|      | X Walk 1 Direction     | To NW |      | X Walk 2 Direction          | To SW |
| N/A  | X Walk 1 Width (in)    | N/A   | N/A  | X Walk 2 Width (in)         | 60.0  |
|      | X Walk 1 Slope (%)     | 9.3   |      | X Walk 2 Slope (%)          | 4.6   |
|      | X Walk 1 X Slope (%)   | 2.1   |      | X Walk 2 X Slope (%)        | 7.9   |
| N/A  | Ramp inside XWalk1?    | N/A   | N/A  | Ramp inside XWalk2?         | Yes   |
|      | Road Slope (%)         | 4.8   | N/A  | Clear Space?                | N/A   |
|      | Road X Slope (%)       | 3.0   | N/A  | Clear Space to XWalk (in)   | N/A   |
| N/A  | Any Obstructions?      | N/A   | N/A  | Storm Grate/Utility Hazard? | N/A   |
|      | Obstruction Type       |       |      | Storm Grate/Utility Type    |       |
|      |                        | N/A   |      |                             | N/A   |