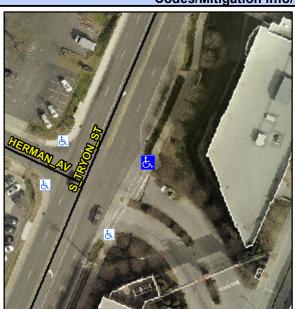

## Access Compliance Report Public Rights-of-Way (Curb Ramps)

Intersection ID: 15394Main Street: HERMAN\_AVCross Street: S\_TRYON\_STLocation: NEADA ID: EDBC1051CA8ERamp Type: PerpDiagInitial Pass/Fail: FailOverall Compliance: NoSeverity Score: 25

Surveyor Notes:

Possible Solutions:

N/A

PROW/ADA:

R304.5.3

S TRYON ST None HERMAN AV StopSign

Total Cost: \$ 3200.00

| Comp | Compliance Description |       | Comp | liance Description          | Data  |
|------|------------------------|-------|------|-----------------------------|-------|
| N/A  | Ramp Length (in)       | 96.0  | Yes  | Ramp Slope (%)              | 7.8   |
| Yes  | Ramp Width (in)        | 50.0  | No   | Ramp XSlope (%)             | 8.7   |
| N/A  | Flare Type LT          | N/A   | N/A  | Flare Type RT               | N/A   |
| N/A  | Flare Slope LT (%)     | N/A   | N/A  | Flare Slope RT (%)          | N/A   |
| N/A  | Flare Traversable LT?  | N/A   | N/A  | Flare Traversable RT?       | N/A   |
| N/A  | Landing Length (in)    | N/A   | N/A  | DWS Provided?               | N/A   |
| N/A  | Landing Width (in)     | N/A   | N/A  | DWS Contrast?               | N/A   |
| N/A  | Landing Slope (%)      | N/A   | N/A  | DWS Length (in)             | N/A   |
| N/A  | Landing X Slope (%)    | N/A   | N/A  | DWS Full Width?             | N/A   |
| N/A  | Landing Curb? (Y/N)    | N/A   | N/A  | DWS Offset (in)             | N/A   |
| N/A  | Shared Landing?        | N/A   |      |                             |       |
| N/A  | Gutter Ponding?        | N/A   | N/A  | Gutter Slope (%)            | N/A   |
| N/A  | Gutter Lip Ht (in)     | N/A   | N/A  | Gutter X Slope (%)          | N/A   |
| N/A  | Painted X Walk1?       | No    | N/A  | Painted X Walk2?            | Yes   |
|      | X Walk 1 Direction     | To NW |      | X Walk 2 Direction          | To SW |
| N/A  | X Walk 1 Width (in)    | N/A   | N/A  | X Walk 2 Width (in)         | 60.0  |
|      | X Walk 1 Slope (%)     | 9.3   |      | X Walk 2 Slope (%)          | 4.6   |
|      | X Walk 1 X Slope (%)   | 2.1   |      | X Walk 2 X Slope (%)        | 7.9   |
| N/A  | Ramp inside XWalk1?    | N/A   | N/A  | Ramp inside XWalk2?         | Yes   |
|      | Road Slope (%)         | 4.8   | N/A  | Clear Space?                | N/A   |
|      | Road X Slope (%)       | 3.0   | N/A  | Clear Space to XWalk (in)   | N/A   |
| N/A  | Any Obstructions?      | N/A   | N/A  | Storm Grate/Utility Hazard? | N/A   |
|      | Obstruction Type       |       |      | Storm Grate/Utility Type    |       |
|      |                        | N/A   |      |                             | N/A   |