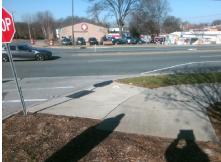

**Codes/Mitigation Info/Possible Solution** 

Field Measurements/Component Compliance

Street 1 Name
Stop Condition-Street 2
Street 2 Name
H
Stop Condition-Street 1

Remove & Replace Curb Ramp With Two New Directional Ramps or Equivalent.

Surveyor Notes:

Possible Solutions:

N/A

PROW/ADA:

R304.5.3

S TRYON ST None HERMAN AV StopSign

Total Cost: \$ 3200.00

| Comp | Compliance Description |       | Comp | liance Description          | Data  |
|------|------------------------|-------|------|-----------------------------|-------|
| N/A  | Ramp Length (in)       | 96.0  | Yes  | Ramp Slope (%)              | 7.8   |
| Yes  | Ramp Width (in)        | 50.0  | No   | Ramp XSlope (%)             | 8.7   |
| N/A  | Flare Type LT          | N/A   | N/A  | Flare Type RT               | N/A   |
| N/A  | Flare Slope LT (%)     | N/A   | N/A  | Flare Slope RT (%)          | N/A   |
| N/A  | Flare Traversable LT?  | N/A   | N/A  | Flare Traversable RT?       | N/A   |
| N/A  | Landing Length (in)    | N/A   | N/A  | DWS Provided?               | N/A   |
| N/A  | Landing Width (in)     | N/A   | N/A  | DWS Contrast?               | N/A   |
| N/A  | Landing Slope (%)      | N/A   | N/A  | DWS Length (in)             | N/A   |
| N/A  | Landing X Slope (%)    | N/A   | N/A  | DWS Full Width?             | N/A   |
| N/A  | Landing Curb? (Y/N)    | N/A   | N/A  | DWS Offset (in)             | N/A   |
| N/A  | Shared Landing?        | N/A   |      |                             |       |
| N/A  | Gutter Ponding?        | N/A   | N/A  | Gutter Slope (%)            | N/A   |
| N/A  | Gutter Lip Ht (in)     | N/A   | N/A  | Gutter X Slope (%)          | N/A   |
| N/A  | Painted X Walk1?       | No    | N/A  | Painted X Walk2?            | Yes   |
|      | X Walk 1 Direction     | To NW |      | X Walk 2 Direction          | To SW |
| N/A  | X Walk 1 Width (in)    | N/A   | N/A  | X Walk 2 Width (in)         | 60.0  |
|      | X Walk 1 Slope (%)     | 9.3   |      | X Walk 2 Slope (%)          | 4.6   |
|      | X Walk 1 X Slope (%)   | 2.1   |      | X Walk 2 X Slope (%)        | 7.9   |
| N/A  | Ramp inside XWalk1?    | N/A   | N/A  | Ramp inside XWalk2?         | Yes   |
|      | Road Slope (%)         | 4.8   | N/A  | Clear Space?                | N/A   |
|      | Road X Slope (%)       | 3.0   | N/A  | Clear Space to XWalk (in)   | N/A   |
| N/A  | Any Obstructions?      | N/A   | N/A  | Storm Grate/Utility Hazard? | N/A   |
|      | Obstruction Type       |       |      | Storm Grate/Utility Type    |       |
|      |                        | N/A   |      |                             | N/A   |