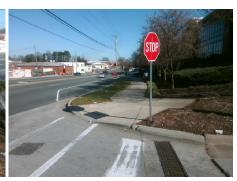

**Codes/Mitigation Info/Possible Solution** 

Field Measurements/Component Compliance

Street 1 Name
Stop Condition-Street 2
Street 2 Name
H
Stop Condition-Street 1

Remove & Replace Curb Ramp With Two New Directional Ramps or Equivalent.

Surveyor Notes:

Possible Solutions:

N/A

PROW/ADA:

R304.5.3

S TRYON ST None HERMAN AV StopSign

Total Cost: \$ 3200.00

| Comp | Compliance Description |       | Comp | liance Description          | Data  |
|------|------------------------|-------|------|-----------------------------|-------|
| N/A  | Ramp Length (in)       | 96.0  | Yes  | Ramp Slope (%)              | 7.8   |
| Yes  | Ramp Width (in)        | 50.0  | No   | Ramp XSlope (%)             | 8.7   |
| N/A  | Flare Type LT          | N/A   | N/A  | Flare Type RT               | N/A   |
| N/A  | Flare Slope LT (%)     | N/A   | N/A  | Flare Slope RT (%)          | N/A   |
| N/A  | Flare Traversable LT?  | N/A   | N/A  | Flare Traversable RT?       | N/A   |
| N/A  | Landing Length (in)    | N/A   | N/A  | DWS Provided?               | N/A   |
| N/A  | Landing Width (in)     | N/A   | N/A  | DWS Contrast?               | N/A   |
| N/A  | Landing Slope (%)      | N/A   | N/A  | DWS Length (in)             | N/A   |
| N/A  | Landing X Slope (%)    | N/A   | N/A  | DWS Full Width?             | N/A   |
| N/A  | Landing Curb? (Y/N)    | N/A   | N/A  | DWS Offset (in)             | N/A   |
| N/A  | Shared Landing?        | N/A   |      |                             |       |
| N/A  | Gutter Ponding?        | N/A   | N/A  | Gutter Slope (%)            | N/A   |
| N/A  | Gutter Lip Ht (in)     | N/A   | N/A  | Gutter X Slope (%)          | N/A   |
| N/A  | Painted X Walk1?       | No    | N/A  | Painted X Walk2?            | Yes   |
|      | X Walk 1 Direction     | To NW |      | X Walk 2 Direction          | To SW |
| N/A  | X Walk 1 Width (in)    | N/A   | N/A  | X Walk 2 Width (in)         | 60.0  |
|      | X Walk 1 Slope (%)     | 9.3   |      | X Walk 2 Slope (%)          | 4.6   |
|      | X Walk 1 X Slope (%)   | 2.1   |      | X Walk 2 X Slope (%)        | 7.9   |
| N/A  | Ramp inside XWalk1?    | N/A   | N/A  | Ramp inside XWalk2?         | Yes   |
|      | Road Slope (%)         | 4.8   | N/A  | Clear Space?                | N/A   |
|      | Road X Slope (%)       | 3.0   | N/A  | Clear Space to XWalk (in)   | N/A   |
| N/A  | Any Obstructions?      | N/A   | N/A  | Storm Grate/Utility Hazard? | N/A   |
|      | Obstruction Type       |       |      | Storm Grate/Utility Type    |       |
|      |                        | N/A   |      |                             | N/A   |