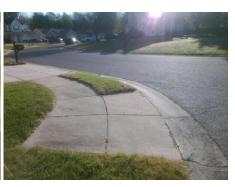

## Field Measurements/Component Compliance

Street 1 Name
Stop Condition-Street 2
Street 2 Name
Stop Condition-Street 1

HIGH CHASE LN StopSign MORNING MIST LN None Possible Solutions:

Remove & Replace Curb Ramp With Two New Directional Ramps or Equivalent.

Surveyor Notes:

N/A

PROW/ADA:

Not Found, R304.2.2, R304.5.3

Total Cost: \$ 3200.00

| Field Measurements/Component Compliance |                       |       |      |                            |              |
|-----------------------------------------|-----------------------|-------|------|----------------------------|--------------|
| Compliance Description                  |                       | Data  | Comp | liance Description         | Data         |
| N/A                                     | Ramp Length (in)      | 47.0  | No   | Ramp Slope (%)             | 11.6         |
| Yes                                     | Ramp Width (in)       | 48.0  | No   | Ramp XSlope (%)            | 2.5          |
| N/A                                     | Flare Type LT         | N/A   | N/A  | Flare Type RT              | N/A          |
| N/A                                     | Flare Slope LT (%)    | N/A   | N/A  | Flare Slope RT (%)         | N/A          |
| N/A                                     | Flare Traversable LT? | N/A   | N/A  | Flare Traversable RT?      | N/A          |
| N/A                                     | Landing Length (in)   | N/A   | N/A  | DWS Provided?              | N/A          |
| N/A                                     | Landing Width (in)    | N/A   | N/A  | DWS Contrast?              | N/A          |
| N/A                                     | Landing Slope (%)     | N/A   | N/A  | DWS Length (in)            | N/A          |
| N/A                                     | Landing X Slope (%)   | N/A   | N/A  | DWS Full Width?            | N/A          |
| N/A                                     | Landing Curb? (Y/N)   | N/A   | N/A  | DWS Offset (in)            | N/A          |
| N/A                                     | Shared Landing?       | N/A   |      |                            |              |
| N/A                                     | Gutter Ponding?       | N/A   | N/A  | Gutter Slope (%)           | N/A          |
| N/A                                     | Gutter Lip Ht (in)    | N/A   | N/A  | Gutter X Slope (%)         | N/A          |
| N/A                                     | Painted X Walk1?      | No    | N/A  | Painted X Walk2?           | No           |
|                                         | X Walk 1 Direction    | To SW |      | X Walk 2 Direction         | To SE        |
| N/A                                     | X Walk 1 Width (in)   | N/A   | N/A  | X Walk 2 Width (in)        | N/A          |
|                                         | X Walk 1 Slope (%)    | 0.5   |      | X Walk 2 Slope (%)         | 5.6          |
|                                         | X Walk 1 X Slope (%)  | 2.4   |      | X Walk 2 X Slope (%)       | 1.1          |
| N/A                                     | Ramp inside XWalk1?   | N/A   | N/A  | Ramp inside XWalk2?        | N/A          |
|                                         | Road Slope (%)        | 2.8   | N/A  | Clear Space?               | N/A          |
|                                         | Road X Slope (%)      | 3.6   | N/A  | Clear Space to XWalk (in)  | N/A          |
| N/A                                     | Any Obstructions?     | N/A   | N/A  | Storm Grate/Utility Hazard | ? <b>N/A</b> |
|                                         | Obstruction Type      |       |      | Storm Grate/Utility Type   |              |
|                                         |                       | N/A   |      |                            | N/A          |

Surface Condition? (G/P)

Good