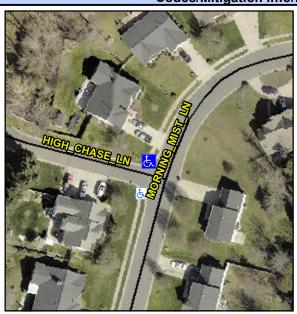

## Access Compliance Report Public Rights-of-Way (Curb Ramps)

Intersection ID: 20477 Main Street: HIGH\_CHASE\_LN Cross Street: MORNING\_MIST\_LN Location: NW

ADA ID: EDBD55214481 Ramp Type: PerpDiag Initial Pass/Fail: Fail Overall Compliance: No Severity Score: 13.75