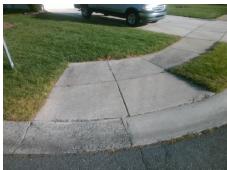

## Field Measurements/Component Compliance

Street 1 Name
Stop Condition-Street 2
Street 2 Name
Stop Condition-Street 1

HIGH CHASE LN StopSign MORNING MIST LN None Possible Solutions:

Remove & Replace Curb Ramp With Two New Directional Ramps or Equivalent.

Surveyor Notes:

N/A

PROW/ADA:

Not Found, R304.2.2, R304.5.3

Total Cost: \$ 3200.00

| Field Measurements/Component Compliance |                       |       |      |                            |              |
|-----------------------------------------|-----------------------|-------|------|----------------------------|--------------|
| Compliance Description                  |                       | Data  | Comp | liance Description         | Data         |
| N/A                                     | Ramp Length (in)      | 47.0  | No   | Ramp Slope (%)             | 11.6         |
| Yes                                     | Ramp Width (in)       | 48.0  | No   | Ramp XSlope (%)            | 2.5          |
| N/A                                     | Flare Type LT         | N/A   | N/A  | Flare Type RT              | N/A          |
| N/A                                     | Flare Slope LT (%)    | N/A   | N/A  | Flare Slope RT (%)         | N/A          |
| N/A                                     | Flare Traversable LT? | N/A   | N/A  | Flare Traversable RT?      | N/A          |
| N/A                                     | Landing Length (in)   | N/A   | N/A  | DWS Provided?              | N/A          |
| N/A                                     | Landing Width (in)    | N/A   | N/A  | DWS Contrast?              | N/A          |
| N/A                                     | Landing Slope (%)     | N/A   | N/A  | DWS Length (in)            | N/A          |
| N/A                                     | Landing X Slope (%)   | N/A   | N/A  | DWS Full Width?            | N/A          |
| N/A                                     | Landing Curb? (Y/N)   | N/A   | N/A  | DWS Offset (in)            | N/A          |
| N/A                                     | Shared Landing?       | N/A   |      |                            |              |
| N/A                                     | Gutter Ponding?       | N/A   | N/A  | Gutter Slope (%)           | N/A          |
| N/A                                     | Gutter Lip Ht (in)    | N/A   | N/A  | Gutter X Slope (%)         | N/A          |
| N/A                                     | Painted X Walk1?      | No    | N/A  | Painted X Walk2?           | No           |
|                                         | X Walk 1 Direction    | To SW |      | X Walk 2 Direction         | To SE        |
| N/A                                     | X Walk 1 Width (in)   | N/A   | N/A  | X Walk 2 Width (in)        | N/A          |
|                                         | X Walk 1 Slope (%)    | 0.5   |      | X Walk 2 Slope (%)         | 5.6          |
|                                         | X Walk 1 X Slope (%)  | 2.4   |      | X Walk 2 X Slope (%)       | 1.1          |
| N/A                                     | Ramp inside XWalk1?   | N/A   | N/A  | Ramp inside XWalk2?        | N/A          |
|                                         | Road Slope (%)        | 2.8   | N/A  | Clear Space?               | N/A          |
|                                         | Road X Slope (%)      | 3.6   | N/A  | Clear Space to XWalk (in)  | N/A          |
| N/A                                     | Any Obstructions?     | N/A   | N/A  | Storm Grate/Utility Hazard | ? <b>N/A</b> |
|                                         | Obstruction Type      |       |      | Storm Grate/Utility Type   |              |
|                                         |                       | N/A   |      |                            | N/A          |

Surface Condition? (G/P)

Good