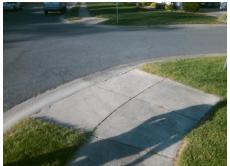

## Field Measurements/Component Compliance

Street 1 Name
Stop Condition-Street 2
Street 2 Name
Stop Condition-Street 1

HIGH CHASE LN StopSign MORNING MIST LN None Possible Solutions:

Remove & Replace Curb Ramp With Two New Directional Ramps or Equivalent.

Surveyor Notes:

N/A

PROW/ADA:

Not Found, R304.2.2, R304.5.3

Total Cost: \$ 3200.00

| Field Measurements/Component Compliance |                       |       |      |                            |              |
|-----------------------------------------|-----------------------|-------|------|----------------------------|--------------|
| Compliance Description                  |                       | Data  | Comp | liance Description         | Data         |
| N/A                                     | Ramp Length (in)      | 47.0  | No   | Ramp Slope (%)             | 11.6         |
| Yes                                     | Ramp Width (in)       | 48.0  | No   | Ramp XSlope (%)            | 2.5          |
| N/A                                     | Flare Type LT         | N/A   | N/A  | Flare Type RT              | N/A          |
| N/A                                     | Flare Slope LT (%)    | N/A   | N/A  | Flare Slope RT (%)         | N/A          |
| N/A                                     | Flare Traversable LT? | N/A   | N/A  | Flare Traversable RT?      | N/A          |
| N/A                                     | Landing Length (in)   | N/A   | N/A  | DWS Provided?              | N/A          |
| N/A                                     | Landing Width (in)    | N/A   | N/A  | DWS Contrast?              | N/A          |
| N/A                                     | Landing Slope (%)     | N/A   | N/A  | DWS Length (in)            | N/A          |
| N/A                                     | Landing X Slope (%)   | N/A   | N/A  | DWS Full Width?            | N/A          |
| N/A                                     | Landing Curb? (Y/N)   | N/A   | N/A  | DWS Offset (in)            | N/A          |
| N/A                                     | Shared Landing?       | N/A   |      |                            |              |
| N/A                                     | Gutter Ponding?       | N/A   | N/A  | Gutter Slope (%)           | N/A          |
| N/A                                     | Gutter Lip Ht (in)    | N/A   | N/A  | Gutter X Slope (%)         | N/A          |
| N/A                                     | Painted X Walk1?      | No    | N/A  | Painted X Walk2?           | No           |
|                                         | X Walk 1 Direction    | To SW |      | X Walk 2 Direction         | To SE        |
| N/A                                     | X Walk 1 Width (in)   | N/A   | N/A  | X Walk 2 Width (in)        | N/A          |
|                                         | X Walk 1 Slope (%)    | 0.5   |      | X Walk 2 Slope (%)         | 5.6          |
|                                         | X Walk 1 X Slope (%)  | 2.4   |      | X Walk 2 X Slope (%)       | 1.1          |
| N/A                                     | Ramp inside XWalk1?   | N/A   | N/A  | Ramp inside XWalk2?        | N/A          |
|                                         | Road Slope (%)        | 2.8   | N/A  | Clear Space?               | N/A          |
|                                         | Road X Slope (%)      | 3.6   | N/A  | Clear Space to XWalk (in)  | N/A          |
| N/A                                     | Any Obstructions?     | N/A   | N/A  | Storm Grate/Utility Hazard | ? <b>N/A</b> |
|                                         | Obstruction Type      |       |      | Storm Grate/Utility Type   |              |
|                                         |                       | N/A   |      |                            | N/A          |

Surface Condition? (G/P)

Good