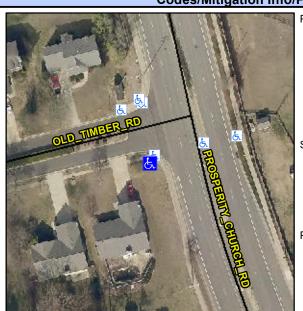

N/A

N/A

N/A

N/A

N/A

N/A

4.4

Intersection ID: 3313 Main Street: PROSPERITY CHURCH RD **Cross Street: OLD TIMBER RD** Location: SW

**Overall Compliance: No** Severity Score: 58.75 **ADA ID: EDBF84012569** Ramp Type: Combination1 Initial Pass/Fail: Fail

Landing Width (in)

Landing Slope (%)

Flare Traversable LT?

Flare Type LT

Street 1 Name StopSign Stop Condition-Street 1 OLD TIMBER RD N/A Street 2 Name Stop Condition-Street 2 N/A Possible Solutions: Compliance Description N/A Remove & Replace Entire Ramp. Yes No No N/A No Surveyor Notes: N/A N/A N/A N/A N/A N/A PROW/ADA: N/A R304.5.1, R304.5.3, R304.3.2 N/A N/A N/A N/A N/A N/A