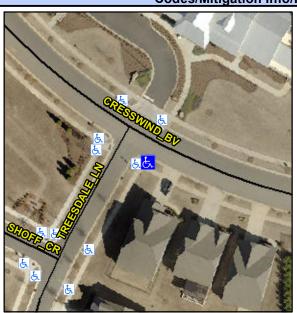

## Access Compliance Report Public Rights-of-Way (Curb Ramps)

Intersection ID: N/A Main Street: CRESSWIND BV Cross Street: TREESDALE LN Location: S

ADA ID: EDC06FBCA2D6 Ramp Type: Perp Initial Pass/Fail: Fail Overall Compliance: No Severity Score: 1.25

## Field Measurements/Component Compliance

Street 1 Name CRESSWIND BV
Stop Condition-Street 2 StopSign
Street 2 Name N/A
Stop Condition-Street 1 N/A

Possible Solutions:
Remove & Replace Entire Ramp.

Surveyor Notes:
N/A