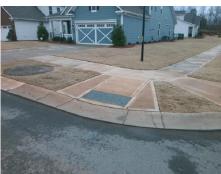

## Access Compliance Report Public Rights-of-Way (Curb Ramps)

Intersection ID: N/A Main Street: CRESSWIND BV Cross Street: TREESDALE LN Location: S

ADA ID: EDC06FBCA2D6 Ramp Type: Perp Initial Pass/Fail: Fail Overall Compliance: No Severity Score: 1.25

## Field Measurements/Component Compliance

Street 1 Name CRESSWIND BV
Stop Condition-Street 2 StopSign
Street 2 Name N/A
Stop Condition-Street 1 N/A

Possible Solutions:
Remove & Replace Entire Ramp.

Surveyor Notes:
N/A

PROW/ADA:
R304.5.3

Total Cost: \$ 1850.00

| Fleid Measurements/Component Compliance |                       |       |                        |                             |      |
|-----------------------------------------|-----------------------|-------|------------------------|-----------------------------|------|
| Compliance Description [                |                       |       | Compliance Description |                             | Data |
| N/A                                     | Ramp Length (in)      | 100.0 | Yes                    | Ramp Slope (%)              | 6.4  |
| Yes                                     | Ramp Width (in)       | 48.0  | No                     | Ramp XSlope (%)             | 3.5  |
| N/A                                     | Flare Type LT         | N/A   | N/A                    | Flare Type RT               | N/A  |
| N/A                                     | Flare Slope LT (%)    | N/A   | N/A                    | Flare Slope RT (%)          | N/A  |
| N/A                                     | Flare Traversable LT? | No    | N/A                    | Flare Traversable RT?       | No   |
| N/A                                     | Landing Length (in)   | N/A   | N/A                    | DWS Provided?               | N/A  |
| N/A                                     | Landing Width (in)    | N/A   | N/A                    | DWS Contrast?               | N/A  |
| N/A                                     | Landing Slope (%)     | N/A   | N/A                    | DWS Length (in)             | N/A  |
| N/A                                     | Landing X Slope (%)   | N/A   | N/A                    | DWS Full Width?             | N/A  |
| N/A                                     | Landing Curb? (Y/N)   | N/A   | N/A                    | DWS Offset (in)             | N/A  |
| N/A                                     | Shared Landing?       | N/A   |                        |                             |      |
| N/A                                     | Gutter Ponding?       | N/A   | N/A                    | Gutter Slope (%)            | N/A  |
| N/A                                     | Gutter Lip Ht (in)    | N/A   | N/A                    | Gutter X Slope (%)          | N/A  |
| N/A                                     | Painted X Walk1?      | No    | N/A                    | Painted X Walk2?            | N/A  |
|                                         | X Walk 1 Direction    | To NE |                        | X Walk 2 Direction          | N/A  |
| N/A                                     | X Walk 1 Width (in)   | N/A   | N/A                    | X Walk 2 Width (in)         | N/A  |
|                                         | X Walk 1 Slope (%)    | 3.8   |                        | X Walk 2 Slope (%)          | N/A  |
|                                         | X Walk 1 X Slope (%)  | 1.8   |                        | X Walk 2 X Slope (%)        | N/A  |
| N/A                                     | Ramp inside XWalk1?   | N/A   | N/A                    | Ramp inside XWalk2?         | N/A  |
|                                         | Road Slope (%)        | N/A   | N/A                    | Clear Space?                | N/A  |
|                                         | Road X Slope (%)      | N/A   | N/A                    | Clear Space to XWalk (in)   | N/A  |
| N/A                                     | Any Obstructions?     | N/A   | N/A                    | Storm Grate/Utility Hazard? | N/A  |
|                                         | Obstruction Type      |       |                        | Storm Grate/Utility Type    |      |
|                                         |                       | N/A   |                        |                             | N/A  |
|                                         |                       |       | Yes                    | Surface Condition? (G/P)    | Good |
|                                         |                       |       |                        |                             |      |