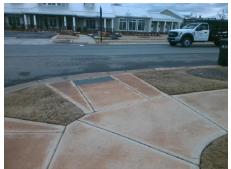

## Access Compliance Report Public Rights-of-Way (Curb Ramps)

Intersection ID: N/A Main Street: CRESSWIND BV Cross Street: TREESDALE LN Location: S

ADA ID: EDC06FBCA2D6 Ramp Type: Perp Initial Pass/Fail: Fail Overall Compliance: No Severity Score: 1.25

## Field Measurements/Component Compliance

Street 1 Name CRESSWIND BV
Stop Condition-Street 2 StopSign
Street 2 Name N/A
Stop Condition-Street 1 N/A

Possible Solutions:
Remove & Replace Entire Ramp.

Surveyor Notes:
N/A

PROW/ADA:
R304.5.3

Total Cost: \$ 1850.00

| Fleid Measurements/Component Compliance |                       |       |                        |                             |      |
|-----------------------------------------|-----------------------|-------|------------------------|-----------------------------|------|
| Compliance Description [                |                       |       | Compliance Description |                             | Data |
| N/A                                     | Ramp Length (in)      | 100.0 | Yes                    | Ramp Slope (%)              | 6.4  |
| Yes                                     | Ramp Width (in)       | 48.0  | No                     | Ramp XSlope (%)             | 3.5  |
| N/A                                     | Flare Type LT         | N/A   | N/A                    | Flare Type RT               | N/A  |
| N/A                                     | Flare Slope LT (%)    | N/A   | N/A                    | Flare Slope RT (%)          | N/A  |
| N/A                                     | Flare Traversable LT? | No    | N/A                    | Flare Traversable RT?       | No   |
| N/A                                     | Landing Length (in)   | N/A   | N/A                    | DWS Provided?               | N/A  |
| N/A                                     | Landing Width (in)    | N/A   | N/A                    | DWS Contrast?               | N/A  |
| N/A                                     | Landing Slope (%)     | N/A   | N/A                    | DWS Length (in)             | N/A  |
| N/A                                     | Landing X Slope (%)   | N/A   | N/A                    | DWS Full Width?             | N/A  |
| N/A                                     | Landing Curb? (Y/N)   | N/A   | N/A                    | DWS Offset (in)             | N/A  |
| N/A                                     | Shared Landing?       | N/A   |                        |                             |      |
| N/A                                     | Gutter Ponding?       | N/A   | N/A                    | Gutter Slope (%)            | N/A  |
| N/A                                     | Gutter Lip Ht (in)    | N/A   | N/A                    | Gutter X Slope (%)          | N/A  |
| N/A                                     | Painted X Walk1?      | No    | N/A                    | Painted X Walk2?            | N/A  |
|                                         | X Walk 1 Direction    | To NE |                        | X Walk 2 Direction          | N/A  |
| N/A                                     | X Walk 1 Width (in)   | N/A   | N/A                    | X Walk 2 Width (in)         | N/A  |
|                                         | X Walk 1 Slope (%)    | 3.8   |                        | X Walk 2 Slope (%)          | N/A  |
|                                         | X Walk 1 X Slope (%)  | 1.8   |                        | X Walk 2 X Slope (%)        | N/A  |
| N/A                                     | Ramp inside XWalk1?   | N/A   | N/A                    | Ramp inside XWalk2?         | N/A  |
|                                         | Road Slope (%)        | N/A   | N/A                    | Clear Space?                | N/A  |
|                                         | Road X Slope (%)      | N/A   | N/A                    | Clear Space to XWalk (in)   | N/A  |
| N/A                                     | Any Obstructions?     | N/A   | N/A                    | Storm Grate/Utility Hazard? | N/A  |
|                                         | Obstruction Type      |       |                        | Storm Grate/Utility Type    |      |
|                                         |                       | N/A   |                        |                             | N/A  |
|                                         |                       |       | Yes                    | Surface Condition? (G/P)    | Good |
|                                         |                       |       |                        |                             |      |