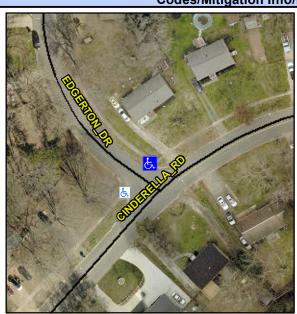

## Access Compliance Report Public Rights-of-Way (Curb Ramps)

Intersection ID: 8083 Main Street: CINDERELLA\_RD Cross Street: EDGERTON\_DR Location: N

ADA ID: EDC49276AC45 Ramp Type: BlendTrans1 Initial Pass/Fail: Fail Overall Compliance: No Severity Score: 33.75

## Field Measurements/Component Compliance

Street 1 Name EDGERTON DR
Stop Condition-Street 1 StopSign
Street 2 Name N/A
Stop Condition-Street 2 N/A

Remove & Replace Curb Ramp With Two New Directional Ramps or Equivalent.