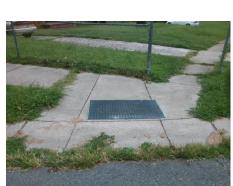

N/A

Surveyor Notes:

Possible Solutions:

PROW/ADA:

Not Found, R304.5.1, R304.5.3

Total Cost:

3200.00

| Compliance Description Da |                       | Data  |     | liance Description          | Data |
|---------------------------|-----------------------|-------|-----|-----------------------------|------|
| N/A                       | Ramp Length (in)      | 75.0  | Yes | BlendTrans Slope (%)        | 1.7  |
| No                        | Ramp Width (in)       | 41.0  | No  | BlendTrans XSlope (%)       | 7.9  |
| N/A                       | Flare Type LT         | N/A   | N/A | Flare Type RT               | N/A  |
| N/A                       | Flare Slope LT (%)    | N/A   | N/A | Flare Slope RT (%)          | N/A  |
| N/A                       | Flare Traversable LT? | N/A   | N/A | Flare Traversable RT?       | N/A  |
| N/A                       | Landing Length (in)   | N/A   | N/A | DWS Provided?               | N/A  |
| N/A                       | Landing Width (in)    | N/A   | N/A | DWS Contrast?               | N/A  |
| N/A                       | Landing Slope (%)     | N/A   | N/A | DWS Length (in)             | N/A  |
| N/A                       | Landing X Slope (%)   | N/A   | N/A | DWS Full Width?             | N/A  |
| N/A                       | Landing Curb? (Y/N)   | N/A   | N/A | DWS Offset (in)             | N/A  |
| N/A                       | Shared Landing?       | N/A   |     |                             |      |
| N/A                       | Gutter Ponding?       | N/A   | N/A | Gutter Slope (%)            | N/A  |
| N/A                       | Gutter Lip Ht (in)    | 1.5   | N/A | Gutter X Slope (%)          | N/A  |
| N/A                       | Painted X Walk1?      | No    | N/A | Painted X Walk2?            | N/A  |
|                           | X Walk 1 Direction    | To SW |     | X Walk 2 Direction          | N/A  |
|                           | X Walk 1 Width (in)   | N/A   |     | X Walk 2 Width (in)         | N/A  |
|                           | X Walk 1 Slope (%)    | 9.5   |     | X Walk 2 Slope (%)          | N/A  |
|                           | X Walk 1 X Slope (%)  | 2.3   |     | X Walk 2 X Slope (%)        | N/A  |
| N/A                       | Ramp inside XWalk1?   | N/A   | N/A | Ramp inside XWalk2?         | N/A  |
|                           | Road Slope (%)        | 2.3   |     | Clear Space?                | N/A  |
|                           | Road X Slope (%)      | 9.5   | N/A | Clear Space to XWalk (in)   | N/A  |
| N/A                       | Any Obstructions?     | N/A   | N/A | Storm Grate/Utility Hazard? | N/A  |
|                           | Obstruction Type      |       |     | Storm Grate/Utility Type    |      |
|                           |                       | N/A   |     |                             | N/A  |
|                           |                       |       | Yes | Surface Condition? (G/P)    | Good |
|                           |                       |       | No  | Curb Slope (%)              | 14.7 |