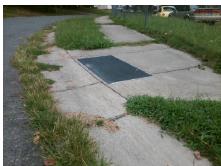

N/A

Surveyor Notes:

Possible Solutions:

PROW/ADA:

Not Found, R304.5.1, R304.5.3

Total Cost:

3200.00

| Compliance Description Da |                       | Data  |     | liance Description          | Data |
|---------------------------|-----------------------|-------|-----|-----------------------------|------|
| N/A                       | Ramp Length (in)      | 75.0  | Yes | BlendTrans Slope (%)        | 1.7  |
| No                        | Ramp Width (in)       | 41.0  | No  | BlendTrans XSlope (%)       | 7.9  |
| N/A                       | Flare Type LT         | N/A   | N/A | Flare Type RT               | N/A  |
| N/A                       | Flare Slope LT (%)    | N/A   | N/A | Flare Slope RT (%)          | N/A  |
| N/A                       | Flare Traversable LT? | N/A   | N/A | Flare Traversable RT?       | N/A  |
| N/A                       | Landing Length (in)   | N/A   | N/A | DWS Provided?               | N/A  |
| N/A                       | Landing Width (in)    | N/A   | N/A | DWS Contrast?               | N/A  |
| N/A                       | Landing Slope (%)     | N/A   | N/A | DWS Length (in)             | N/A  |
| N/A                       | Landing X Slope (%)   | N/A   | N/A | DWS Full Width?             | N/A  |
| N/A                       | Landing Curb? (Y/N)   | N/A   | N/A | DWS Offset (in)             | N/A  |
| N/A                       | Shared Landing?       | N/A   |     |                             |      |
| N/A                       | Gutter Ponding?       | N/A   | N/A | Gutter Slope (%)            | N/A  |
| N/A                       | Gutter Lip Ht (in)    | 1.5   | N/A | Gutter X Slope (%)          | N/A  |
| N/A                       | Painted X Walk1?      | No    | N/A | Painted X Walk2?            | N/A  |
|                           | X Walk 1 Direction    | To SW |     | X Walk 2 Direction          | N/A  |
|                           | X Walk 1 Width (in)   | N/A   |     | X Walk 2 Width (in)         | N/A  |
|                           | X Walk 1 Slope (%)    | 9.5   |     | X Walk 2 Slope (%)          | N/A  |
|                           | X Walk 1 X Slope (%)  | 2.3   |     | X Walk 2 X Slope (%)        | N/A  |
| N/A                       | Ramp inside XWalk1?   | N/A   | N/A | Ramp inside XWalk2?         | N/A  |
|                           | Road Slope (%)        | 2.3   |     | Clear Space?                | N/A  |
|                           | Road X Slope (%)      | 9.5   | N/A | Clear Space to XWalk (in)   | N/A  |
| N/A                       | Any Obstructions?     | N/A   | N/A | Storm Grate/Utility Hazard? | N/A  |
|                           | Obstruction Type      |       |     | Storm Grate/Utility Type    |      |
|                           |                       | N/A   |     |                             | N/A  |
|                           |                       |       | Yes | Surface Condition? (G/P)    | Good |
|                           |                       |       | No  | Curb Slope (%)              | 14.7 |