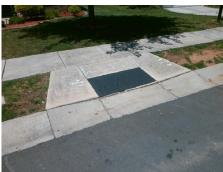

## **Access Compliance Report Public Rights-of-Way** (Curb Ramps)

Intersection ID: 47691 Main Street: GLENOLDEN DR Cross Street: GREEN\_PASTURE\_RD Location: W **ADA ID: EDD1A9270C8B** Ramp Type: Perp Initial Pass/Fail: Fail **Overall Compliance: No Severity Score:** 12.5

**Codes/Mitigation Info/Possible Solution** 

**GREEN PASTURE RD** Street 1 Name Stop Condition-Street 2 None Street 2 Name N/A Stop Condition-Street 1 N/A

Possible Solutions: Remove & Replace Entire Ramp. Surveyor Notes: N/A PROW/ADA: Not Found, R304.2.2

Total Cost: 1850.00

| Field Measurements/Component Compliance |                       |       |                    |                             |      |
|-----------------------------------------|-----------------------|-------|--------------------|-----------------------------|------|
| Compliance Description Data             |                       | Comp  | liance Description | Data                        |      |
| N/A                                     | Ramp Length (in)      | 48.0  | No                 | Ramp Slope (%)              | 11.6 |
| Yes                                     | Ramp Width (in)       | 48.0  | Yes                | Ramp XSlope (%)             | 1.4  |
| N/A                                     | Flare Type LT         | N/A   | N/A                | Flare Type RT               | N/A  |
| N/A                                     | Flare Slope LT (%)    | N/A   | N/A                | Flare Slope RT (%)          | N/A  |
| N/A                                     | Flare Traversable LT? | N/A   | N/A                | Flare Traversable RT?       | N/A  |
| N/A                                     | Landing Length (in)   | N/A   | N/A                | DWS Provided?               | N/A  |
| N/A                                     | Landing Width (in)    | N/A   | N/A                | DWS Contrast?               | N/A  |
| N/A                                     | Landing Slope (%)     | N/A   | N/A                | DWS Length (in)             | N/A  |
| N/A                                     | Landing X Slope (%)   | N/A   | N/A                | DWS Full Width?             | N/A  |
| N/A                                     | Landing Curb? (Y/N)   | N/A   | N/A                | DWS Offset (in)             | N/A  |
| N/A                                     | Shared Landing?       | N/A   |                    |                             |      |
| N/A                                     | Gutter Ponding?       | N/A   | N/A                | Gutter Slope (%)            | N/A  |
| N/A                                     | Gutter Lip Ht (in)    | 1.0   | N/A                | Gutter X Slope (%)          | N/A  |
| N/A                                     | Painted X Walk1?      | No    | N/A                | Painted X Walk2?            | N/A  |
|                                         | X Walk 1 Direction    | To NE |                    | X Walk 2 Direction          | N/A  |
| N/A                                     | X Walk 1 Width (in)   | N/A   | N/A                | X Walk 2 Width (in)         | N/A  |
|                                         | X Walk 1 Slope (%)    | 2.8   |                    | X Walk 2 Slope (%)          | N/A  |
|                                         | X Walk 1 X Slope (%)  | 2.7   |                    | X Walk 2 X Slope (%)        | N/A  |
| N/A                                     | Ramp inside XWalk1?   | N/A   | N/A                | Ramp inside XWalk2?         | N/A  |
|                                         | Road Slope (%)        | N/A   | N/A                | Clear Space?                | N/A  |
|                                         | Road X Slope (%)      | N/A   | N/A                | Clear Space to XWalk (in)   | N/A  |
| N/A                                     | Any Obstructions?     | N/A   | N/A                | Storm Grate/Utility Hazard? | N/A  |
|                                         | Obstruction Type      |       |                    | Storm Grate/Utility Type    |      |
|                                         |                       | N/A   |                    |                             | N/A  |
|                                         |                       |       | Yes                | Surface Condition? (G/P)    | Good |
|                                         |                       |       |                    |                             |      |