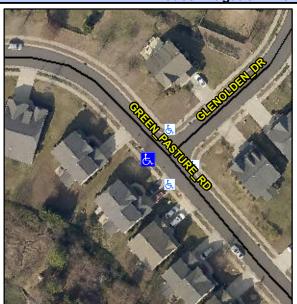

## **Access Compliance Report Public Rights-of-Way** (Curb Ramps)

Intersection ID: 47691 Main Street: GLENOLDEN DR Cross Street: GREEN\_PASTURE\_RD Location: W **ADA ID: EDD1A9270C8B** Ramp Type: Perp Initial Pass/Fail: Fail **Overall Compliance: No Severity Score:** 12.5