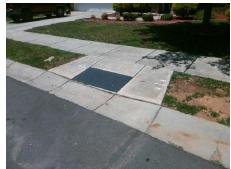

## **Access Compliance Report Public Rights-of-Way** (Curb Ramps)

Intersection ID: 47691 Main Street: GLENOLDEN DR Cross Street: GREEN\_PASTURE\_RD Location: W **ADA ID: EDD1A9270C8B** Ramp Type: Perp Initial Pass/Fail: Fail **Overall Compliance: No Severity Score:** 12.5

**Codes/Mitigation Info/Possible Solution** 

**GREEN PASTURE RD** Street 1 Name Stop Condition-Street 2 None Street 2 Name N/A Stop Condition-Street 1 N/A

Possible Solutions: Remove & Replace Entire Ramp. Surveyor Notes: N/A PROW/ADA: Not Found, R304.2.2

Total Cost: 1850.00

| Field Measurements/Component Compliance |                       |       |                    |                             |      |
|-----------------------------------------|-----------------------|-------|--------------------|-----------------------------|------|
| Compliance Description Data             |                       | Comp  | liance Description | Data                        |      |
| N/A                                     | Ramp Length (in)      | 48.0  | No                 | Ramp Slope (%)              | 11.6 |
| Yes                                     | Ramp Width (in)       | 48.0  | Yes                | Ramp XSlope (%)             | 1.4  |
| N/A                                     | Flare Type LT         | N/A   | N/A                | Flare Type RT               | N/A  |
| N/A                                     | Flare Slope LT (%)    | N/A   | N/A                | Flare Slope RT (%)          | N/A  |
| N/A                                     | Flare Traversable LT? | N/A   | N/A                | Flare Traversable RT?       | N/A  |
| N/A                                     | Landing Length (in)   | N/A   | N/A                | DWS Provided?               | N/A  |
| N/A                                     | Landing Width (in)    | N/A   | N/A                | DWS Contrast?               | N/A  |
| N/A                                     | Landing Slope (%)     | N/A   | N/A                | DWS Length (in)             | N/A  |
| N/A                                     | Landing X Slope (%)   | N/A   | N/A                | DWS Full Width?             | N/A  |
| N/A                                     | Landing Curb? (Y/N)   | N/A   | N/A                | DWS Offset (in)             | N/A  |
| N/A                                     | Shared Landing?       | N/A   |                    |                             |      |
| N/A                                     | Gutter Ponding?       | N/A   | N/A                | Gutter Slope (%)            | N/A  |
| N/A                                     | Gutter Lip Ht (in)    | 1.0   | N/A                | Gutter X Slope (%)          | N/A  |
| N/A                                     | Painted X Walk1?      | No    | N/A                | Painted X Walk2?            | N/A  |
|                                         | X Walk 1 Direction    | To NE |                    | X Walk 2 Direction          | N/A  |
| N/A                                     | X Walk 1 Width (in)   | N/A   | N/A                | X Walk 2 Width (in)         | N/A  |
|                                         | X Walk 1 Slope (%)    | 2.8   |                    | X Walk 2 Slope (%)          | N/A  |
|                                         | X Walk 1 X Slope (%)  | 2.7   |                    | X Walk 2 X Slope (%)        | N/A  |
| N/A                                     | Ramp inside XWalk1?   | N/A   | N/A                | Ramp inside XWalk2?         | N/A  |
|                                         | Road Slope (%)        | N/A   | N/A                | Clear Space?                | N/A  |
|                                         | Road X Slope (%)      | N/A   | N/A                | Clear Space to XWalk (in)   | N/A  |
| N/A                                     | Any Obstructions?     | N/A   | N/A                | Storm Grate/Utility Hazard? | N/A  |
|                                         | Obstruction Type      |       |                    | Storm Grate/Utility Type    |      |
|                                         |                       | N/A   |                    |                             | N/A  |
|                                         |                       |       | Yes                | Surface Condition? (G/P)    | Good |
|                                         |                       |       |                    |                             |      |