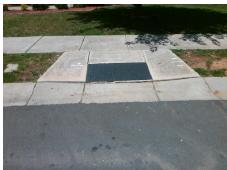

## **Access Compliance Report Public Rights-of-Way** (Curb Ramps)

Intersection ID: 47691 Main Street: GLENOLDEN DR Cross Street: GREEN\_PASTURE\_RD Location: W **ADA ID: EDD1A9270C8B** Ramp Type: Perp Initial Pass/Fail: Fail **Overall Compliance: No Severity Score:** 12.5

**Codes/Mitigation Info/Possible Solution** 

**GREEN PASTURE RD** Street 1 Name Stop Condition-Street 2 None Street 2 Name N/A Stop Condition-Street 1 N/A

Possible Solutions: Remove & Replace Entire Ramp. Surveyor Notes: N/A PROW/ADA: Not Found, R304.2.2

Total Cost: 1850.00

| Field Measurements/Component Compliance |                       |       |                    |                             |      |
|-----------------------------------------|-----------------------|-------|--------------------|-----------------------------|------|
| Compliance Description Data             |                       | Comp  | liance Description | Data                        |      |
| N/A                                     | Ramp Length (in)      | 48.0  | No                 | Ramp Slope (%)              | 11.6 |
| Yes                                     | Ramp Width (in)       | 48.0  | Yes                | Ramp XSlope (%)             | 1.4  |
| N/A                                     | Flare Type LT         | N/A   | N/A                | Flare Type RT               | N/A  |
| N/A                                     | Flare Slope LT (%)    | N/A   | N/A                | Flare Slope RT (%)          | N/A  |
| N/A                                     | Flare Traversable LT? | N/A   | N/A                | Flare Traversable RT?       | N/A  |
| N/A                                     | Landing Length (in)   | N/A   | N/A                | DWS Provided?               | N/A  |
| N/A                                     | Landing Width (in)    | N/A   | N/A                | DWS Contrast?               | N/A  |
| N/A                                     | Landing Slope (%)     | N/A   | N/A                | DWS Length (in)             | N/A  |
| N/A                                     | Landing X Slope (%)   | N/A   | N/A                | DWS Full Width?             | N/A  |
| N/A                                     | Landing Curb? (Y/N)   | N/A   | N/A                | DWS Offset (in)             | N/A  |
| N/A                                     | Shared Landing?       | N/A   |                    |                             |      |
| N/A                                     | Gutter Ponding?       | N/A   | N/A                | Gutter Slope (%)            | N/A  |
| N/A                                     | Gutter Lip Ht (in)    | 1.0   | N/A                | Gutter X Slope (%)          | N/A  |
| N/A                                     | Painted X Walk1?      | No    | N/A                | Painted X Walk2?            | N/A  |
|                                         | X Walk 1 Direction    | To NE |                    | X Walk 2 Direction          | N/A  |
| N/A                                     | X Walk 1 Width (in)   | N/A   | N/A                | X Walk 2 Width (in)         | N/A  |
|                                         | X Walk 1 Slope (%)    | 2.8   |                    | X Walk 2 Slope (%)          | N/A  |
|                                         | X Walk 1 X Slope (%)  | 2.7   |                    | X Walk 2 X Slope (%)        | N/A  |
| N/A                                     | Ramp inside XWalk1?   | N/A   | N/A                | Ramp inside XWalk2?         | N/A  |
|                                         | Road Slope (%)        | N/A   | N/A                | Clear Space?                | N/A  |
|                                         | Road X Slope (%)      | N/A   | N/A                | Clear Space to XWalk (in)   | N/A  |
| N/A                                     | Any Obstructions?     | N/A   | N/A                | Storm Grate/Utility Hazard? | N/A  |
|                                         | Obstruction Type      |       |                    | Storm Grate/Utility Type    |      |
|                                         |                       | N/A   |                    |                             | N/A  |
|                                         |                       |       | Yes                | Surface Condition? (G/P)    | Good |
|                                         |                       |       |                    |                             |      |