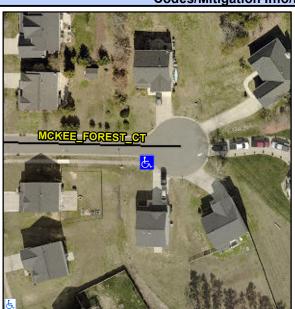

## Access Compliance Report Public Rights-of-Way (Curb Ramps)

Intersection ID: 10031487 Main Street: MCKEE\_FOREST\_CT Cross Street: N/A Location: SW

ADA ID: EDDAE145551D Ramp Type: BlendTrans2 Initial Pass/Fail: Fail Overall Compliance: No Severity Score: 12.5

## Field Measurements/Component Compliance

Street 1 Name MCKEE FOREST CT
Stop Condition-Street 1 None
Street 2 Name N/A
Stop Condition-Street 2 N/A

Possible Solutions:

Remove & Replace Curb Ramp With
Two New Directional Ramps or
Equivalent.