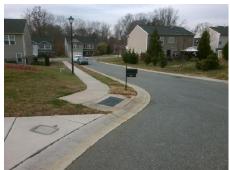

## Field Measurements/Component Compliance

Street 1 Name MCKEE FOREST CT
Stop Condition-Street 1 None
Street 2 Name N/A
Stop Condition-Street 2 N/A

Possible Solutions:

Remove & Replace Curb Ramp With
Two New Directional Ramps or
Equivalent.

Surveyor Notes:

N/A

PROW/ADA:
Not Found, R304.5.3

Total Cost: \$ 3200.00

| Field Measurements/Component Compliance |                                             |      |      |                             |      |  |
|-----------------------------------------|---------------------------------------------|------|------|-----------------------------|------|--|
| Compliance Description                  |                                             | Data | Comp | liance Description          | Data |  |
| N/A                                     | Ramp Length (in)                            | 94.0 | Yes  | BlendTrans Slope (%)        | 4.8  |  |
| Yes                                     | Ramp Width (in)                             | 48.0 | No   | BlendTrans XSlope (%)       | 5.2  |  |
| N/A                                     | Flare Type LT                               | N/A  | N/A  | Flare Type RT               | N/A  |  |
| N/A                                     | Flare Slope LT (%)                          | N/A  | N/A  | Flare Slope RT (%)          | N/A  |  |
| N/A                                     | Flare Traversable LT?                       | N/A  | N/A  | Flare Traversable RT?       | N/A  |  |
| N/A                                     | Landing Length (in)                         | N/A  | N/A  | DWS Provided?               | N/A  |  |
| N/A                                     | Landing Width (in)                          | N/A  | N/A  | DWS Contrast?               | N/A  |  |
| N/A                                     | Landing Slope (%)                           | N/A  | N/A  | DWS Length (in)             | N/A  |  |
| N/A                                     | Landing X Slope (%)                         | N/A  | N/A  | DWS Full Width?             | N/A  |  |
| N/A                                     | Landing Curb? (Y/N)                         | N/A  | N/A  | DWS Offset (in)             | N/A  |  |
| N/A                                     | Shared Landing?                             | N/A  |      |                             |      |  |
| N/A                                     | Gutter Ponding?                             | N/A  | N/A  | Gutter Slope (%)            | N/A  |  |
| N/A                                     | Gutter Lip Ht (in)                          | N/A  | N/A  | Gutter X Slope (%)          | N/A  |  |
| N/A                                     | Painted X Walk1?                            | No   | N/A  | Painted X Walk2?            | N/A  |  |
|                                         | X Walk 1 Direction                          | To N |      | X Walk 2 Direction          | N/A  |  |
|                                         | X Walk 1 Width (in)                         | N/A  |      | X Walk 2 Width (in)         | N/A  |  |
|                                         | X Walk 1 Slope (%)                          | 7.8  |      | X Walk 2 Slope (%)          | N/A  |  |
|                                         | X Walk 1 X Slope (%)                        | 6.6  |      | X Walk 2 X Slope (%)        | N/A  |  |
| N/A                                     | Ramp inside XWalk1?                         | N/A  | N/A  | Ramp inside XWalk2?         | N/A  |  |
|                                         | Road Slope (%)                              | 6.6  |      | Clear Space?                | N/A  |  |
|                                         | Road X Slope (%)                            | 7.8  | N/A  | Clear Space to XWalk (in)   | N/A  |  |
| N/A                                     | Any Obstructions?                           | N/A  | N/A  | Storm Grate/Utility Hazard? | N/A  |  |
|                                         | Obstruction Type                            |      |      | Storm Grate/Utility Type    |      |  |
|                                         |                                             | N/A  |      |                             | N/A  |  |
|                                         |                                             |      | Yes  | Surface Condition? (G/P)    | Good |  |
|                                         | 10 44 AF                                    |      | No   | Curb Slope (%)              | 16.  |  |
| 30 300 10 37                            | AND NAME OF TAXABLE PARTY OF TAXABLE PARTY. |      |      |                             |      |  |