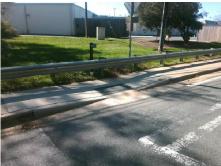

## Access Compliance Report Public Rights-of-Way (Curb Ramps)

Intersection ID: 10031127 Main Street: MARGARET\_WALLACE\_RD Cross Street: N/A Location: S

ADA ID: EDDB8E50FF43 Ramp Type: Perp Initial Pass/Fail: Fail Overall Compliance: No Severity Score: 8.75

## Field Measurements/Component Compliance

Street 1 Name MARGARET WALLACE RD
Stop Condition-Street 2 None
Street 2 Name N/A
Stop Condition-Street 1 N/A

| /Possible Solution            |     |
|-------------------------------|-----|
| Possible Solutions:           | Cor |
| Remove & Replace Entire Ramp. | N/A |
| ·                             | No  |
|                               | N/A |
|                               | N/A |
|                               | N/A |
|                               | N/A |
| Surveyor Notes:               | N/A |
| N/A                           | N/A |
|                               | N/A |
|                               | N/A |
|                               | N/A |
| PROW/ADA:                     | N/A |
| Not Found, R304.5.1           | N/A |
| ·                             | N/A |
|                               | N/A |
|                               | N/A |

| Total Cost: | \$ | 1850 |
|-------------|----|------|
|             |    |      |
|             |    |      |

| Comp | liance Description    | Data  | Comp | liance Description          | Data |
|------|-----------------------|-------|------|-----------------------------|------|
| N/A  | Ramp Length (in)      | 58.0  | Yes  | Ramp Slope (%)              | 7.6  |
| No   | Ramp Width (in)       | 46.0  | Yes  | Ramp XSlope (%)             | 8.0  |
| N/A  | Flare Type LT         | N/A   | N/A  | Flare Type RT               | N/A  |
| N/A  | Flare Slope LT (%)    | N/A   | N/A  | Flare Slope RT (%)          | N/A  |
| N/A  | Flare Traversable LT? | N/A   | N/A  | Flare Traversable RT?       | N/A  |
| N/A  | Landing Length (in)   | N/A   | N/A  | DWS Provided?               | N/A  |
| N/A  | Landing Width (in)    | N/A   | N/A  | DWS Contrast?               | N/A  |
| N/A  | Landing Slope (%)     | N/A   | N/A  | DWS Length (in)             | N/A  |
| N/A  | Landing X Slope (%)   | N/A   | N/A  | DWS Full Width?             | N/A  |
| N/A  | Landing Curb? (Y/N)   | N/A   | N/A  | DWS Offset (in)             | N/A  |
| N/A  | Shared Landing?       | N/A   |      |                             |      |
| N/A  | Gutter Ponding?       | N/A   | N/A  | Gutter Slope (%)            | N/A  |
| N/A  | Gutter Lip Ht (in)    | N/A   | N/A  | Gutter X Slope (%)          | N/A  |
| N/A  | Painted X Walk1?      | Yes   | N/A  | Painted X Walk2?            | N/A  |
|      | X Walk 1 Direction    | To N  |      | X Walk 2 Direction          | N/A  |
| N/A  | X Walk 1 Width (in)   | 112.0 | N/A  | X Walk 2 Width (in)         | N/A  |
|      | X Walk 1 Slope (%)    | 6.6   |      | X Walk 2 Slope (%)          | N/A  |
|      | X Walk 1 X Slope (%)  | 0.7   |      | X Walk 2 X Slope (%)        | N/A  |
| N/A  | Ramp inside XWalk1?   | Yes   | N/A  | Ramp inside XWalk2?         | N/A  |
|      | Road Slope (%)        | N/A   | N/A  | Clear Space?                | N/A  |
|      | Road X Slope (%)      | N/A   | N/A  | Clear Space to XWalk (in)   | N/A  |
| N/A  | Any Obstructions?     | N/A   | N/A  | Storm Grate/Utility Hazard? | N/A  |
|      | Obstruction Type      |       |      | Storm Grate/Utility Type    |      |
|      |                       | N/A   |      |                             | N/A  |
|      |                       |       | Yes  | Surface Condition? (G/P)    | Good |
| 1.   |                       |       |      |                             |      |