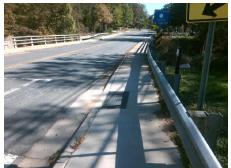

## Access Compliance Report Public Rights-of-Way (Curb Ramps)

Intersection ID: 10031127 Main Street: MARGARET\_WALLACE\_RD Cross Street: N/A Location: S

ADA ID: EDDB8E50FF43 Ramp Type: Perp Initial Pass/Fail: Fail Overall Compliance: No Severity Score: 8.75

## Field Measurements/Component Compliance

Street 1 Name MARGARET WALLACE RD
Stop Condition-Street 2 None
Street 2 Name N/A
Stop Condition-Street 1 N/A

| /Possible Solution            |     |
|-------------------------------|-----|
| Possible Solutions:           | Cor |
| Remove & Replace Entire Ramp. | N/A |
| ·                             | No  |
|                               | N/A |
|                               | N/A |
|                               | N/A |
|                               | N/A |
| Surveyor Notes:               | N/A |
| N/A                           | N/A |
|                               | N/A |
|                               | N/A |
|                               | N/A |
| PROW/ADA:                     | N/A |
| Not Found, R304.5.1           | N/A |
| ·                             | N/A |
|                               | N/A |
|                               | N/A |

| Total Cost: | \$ | 1850 |
|-------------|----|------|
|             |    |      |
|             |    |      |

| Comp | liance Description    | Data  | Comp | liance Description          | Data |
|------|-----------------------|-------|------|-----------------------------|------|
| N/A  | Ramp Length (in)      | 58.0  | Yes  | Ramp Slope (%)              | 7.6  |
| No   | Ramp Width (in)       | 46.0  | Yes  | Ramp XSlope (%)             | 8.0  |
| N/A  | Flare Type LT         | N/A   | N/A  | Flare Type RT               | N/A  |
| N/A  | Flare Slope LT (%)    | N/A   | N/A  | Flare Slope RT (%)          | N/A  |
| N/A  | Flare Traversable LT? | N/A   | N/A  | Flare Traversable RT?       | N/A  |
| N/A  | Landing Length (in)   | N/A   | N/A  | DWS Provided?               | N/A  |
| N/A  | Landing Width (in)    | N/A   | N/A  | DWS Contrast?               | N/A  |
| N/A  | Landing Slope (%)     | N/A   | N/A  | DWS Length (in)             | N/A  |
| N/A  | Landing X Slope (%)   | N/A   | N/A  | DWS Full Width?             | N/A  |
| N/A  | Landing Curb? (Y/N)   | N/A   | N/A  | DWS Offset (in)             | N/A  |
| N/A  | Shared Landing?       | N/A   |      |                             |      |
| N/A  | Gutter Ponding?       | N/A   | N/A  | Gutter Slope (%)            | N/A  |
| N/A  | Gutter Lip Ht (in)    | N/A   | N/A  | Gutter X Slope (%)          | N/A  |
| N/A  | Painted X Walk1?      | Yes   | N/A  | Painted X Walk2?            | N/A  |
|      | X Walk 1 Direction    | To N  |      | X Walk 2 Direction          | N/A  |
| N/A  | X Walk 1 Width (in)   | 112.0 | N/A  | X Walk 2 Width (in)         | N/A  |
|      | X Walk 1 Slope (%)    | 6.6   |      | X Walk 2 Slope (%)          | N/A  |
|      | X Walk 1 X Slope (%)  | 0.7   |      | X Walk 2 X Slope (%)        | N/A  |
| N/A  | Ramp inside XWalk1?   | Yes   | N/A  | Ramp inside XWalk2?         | N/A  |
|      | Road Slope (%)        | N/A   | N/A  | Clear Space?                | N/A  |
|      | Road X Slope (%)      | N/A   | N/A  | Clear Space to XWalk (in)   | N/A  |
| N/A  | Any Obstructions?     | N/A   | N/A  | Storm Grate/Utility Hazard? | N/A  |
|      | Obstruction Type      |       |      | Storm Grate/Utility Type    |      |
|      |                       | N/A   |      |                             | N/A  |
|      |                       |       | Yes  | Surface Condition? (G/P)    | Good |
| 1.   |                       |       |      |                             |      |