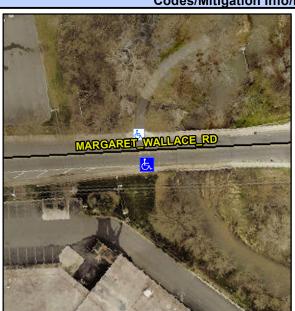

## Access Compliance Report Public Rights-of-Way (Curb Ramps)

Intersection ID: 10031127 Main Street: MARGARET\_WALLACE\_RD Cross Street: N/A Location: S

ADA ID: EDDB8E50FF43 Ramp Type: Perp Initial Pass/Fail: Fail Overall Compliance: No Severity Score: 8.75

## Field Measurements/Component Compliance

Street 1 Name MARGARET WALLACE RD
Stop Condition-Street 2 None
Street 2 Name N/A
Stop Condition-Street 1 N/A

| /Possible Solution            |     |
|-------------------------------|-----|
| Possible Solutions:           | Cor |
| Remove & Replace Entire Ramp. | N/A |
| ·                             | No  |
|                               | N/A |
|                               | N/A |
|                               | N/A |
|                               | N/A |
| Surveyor Notes:               | N/A |
| N/A                           | N/A |
|                               | N/A |
|                               | N/A |
|                               | N/A |
| PROW/ADA:                     | N/A |
| Not Found, R304.5.1           | N/A |
| ·                             | N/A |
|                               | N/A |
|                               | N/A |