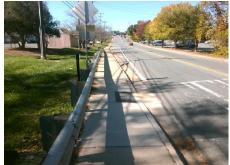

## Access Compliance Report Public Rights-of-Way (Curb Ramps)

Intersection ID: 10031127 Main Street: MARGARET\_WALLACE\_RD Cross Street: N/A Location: S

ADA ID: EDDB8E50FF43 Ramp Type: Perp Initial Pass/Fail: Fail Overall Compliance: No Severity Score: 8.75

## Field Measurements/Component Compliance

Street 1 Name MARGARET WALLACE RD
Stop Condition-Street 2 None
Street 2 Name N/A
Stop Condition-Street 1 N/A

| /Possible Solution            |     |
|-------------------------------|-----|
| Possible Solutions:           | Cor |
| Remove & Replace Entire Ramp. | N/A |
| ·                             | No  |
|                               | N/A |
|                               | N/A |
|                               | N/A |
|                               | N/A |
| Surveyor Notes:               | N/A |
| N/A                           | N/A |
|                               | N/A |
|                               | N/A |
|                               | N/A |
| PROW/ADA:                     | N/A |
| Not Found, R304.5.1           | N/A |
| ·                             | N/A |
|                               | N/A |
|                               | N/A |

| Total Cost: | \$ | 1850 |
|-------------|----|------|
|             |    |      |
|             |    |      |

| Comp | liance Description    | Data  | Comp | liance Description          | Data |
|------|-----------------------|-------|------|-----------------------------|------|
| N/A  | Ramp Length (in)      | 58.0  | Yes  | Ramp Slope (%)              | 7.6  |
| No   | Ramp Width (in)       | 46.0  | Yes  | Ramp XSlope (%)             | 8.0  |
| N/A  | Flare Type LT         | N/A   | N/A  | Flare Type RT               | N/A  |
| N/A  | Flare Slope LT (%)    | N/A   | N/A  | Flare Slope RT (%)          | N/A  |
| N/A  | Flare Traversable LT? | N/A   | N/A  | Flare Traversable RT?       | N/A  |
| N/A  | Landing Length (in)   | N/A   | N/A  | DWS Provided?               | N/A  |
| N/A  | Landing Width (in)    | N/A   | N/A  | DWS Contrast?               | N/A  |
| N/A  | Landing Slope (%)     | N/A   | N/A  | DWS Length (in)             | N/A  |
| N/A  | Landing X Slope (%)   | N/A   | N/A  | DWS Full Width?             | N/A  |
| N/A  | Landing Curb? (Y/N)   | N/A   | N/A  | DWS Offset (in)             | N/A  |
| N/A  | Shared Landing?       | N/A   |      |                             |      |
| N/A  | Gutter Ponding?       | N/A   | N/A  | Gutter Slope (%)            | N/A  |
| N/A  | Gutter Lip Ht (in)    | N/A   | N/A  | Gutter X Slope (%)          | N/A  |
| N/A  | Painted X Walk1?      | Yes   | N/A  | Painted X Walk2?            | N/A  |
|      | X Walk 1 Direction    | To N  |      | X Walk 2 Direction          | N/A  |
| N/A  | X Walk 1 Width (in)   | 112.0 | N/A  | X Walk 2 Width (in)         | N/A  |
|      | X Walk 1 Slope (%)    | 6.6   |      | X Walk 2 Slope (%)          | N/A  |
|      | X Walk 1 X Slope (%)  | 0.7   |      | X Walk 2 X Slope (%)        | N/A  |
| N/A  | Ramp inside XWalk1?   | Yes   | N/A  | Ramp inside XWalk2?         | N/A  |
|      | Road Slope (%)        | N/A   | N/A  | Clear Space?                | N/A  |
|      | Road X Slope (%)      | N/A   | N/A  | Clear Space to XWalk (in)   | N/A  |
| N/A  | Any Obstructions?     | N/A   | N/A  | Storm Grate/Utility Hazard? | N/A  |
|      | Obstruction Type      |       |      | Storm Grate/Utility Type    |      |
|      |                       | N/A   |      |                             | N/A  |
|      |                       |       | Yes  | Surface Condition? (G/P)    | Good |
| 1.   |                       |       |      |                             |      |