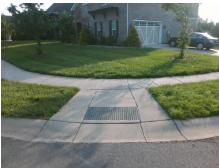

## Access Compliance Report Public Rights-of-Way (Curb Ramps)

Intersection ID: 47977 Main Street: AVALY\_LN Cross Street: SPRINGS\_MILL\_RD Location: NE

ADA ID: EDDBFBD4F16E Ramp Type: PerpDiag Initial Pass/Fail: Fail Overall Compliance: No Severity Score: 8.75

Codes/Mitigation Info/Possible Solution

Street 1 Name
Stop Condition-Street 2
Street 2 Name
Stop Condition-Street 1

AVALY LN None SPRING MILL RD StopSign

| Possible Solutions:                                          | Co |  |  |  |
|--------------------------------------------------------------|----|--|--|--|
| Remove & Replace Curb Ramp With Two New Directional Ramps or |    |  |  |  |
|                                                              |    |  |  |  |
|                                                              | N/ |  |  |  |
|                                                              | N/ |  |  |  |
|                                                              | N/ |  |  |  |
| Surveyor Notes:                                              | N/ |  |  |  |
| N/A                                                          | N/ |  |  |  |
|                                                              | N/ |  |  |  |
|                                                              | N/ |  |  |  |
|                                                              | N/ |  |  |  |
| PROW/ADA:                                                    | N/ |  |  |  |
| Not Found, R304.5.1                                          |    |  |  |  |
|                                                              | N/ |  |  |  |
|                                                              | N/ |  |  |  |
|                                                              | N/ |  |  |  |
|                                                              |    |  |  |  |

Total Cost:

3200.00

| Pass/F                                  | ali: Fali Overali (   | Compilar | ce: N | o Severity Score:           | 8./5 |  |  |
|-----------------------------------------|-----------------------|----------|-------|-----------------------------|------|--|--|
| Field Measurements/Component Compliance |                       |          |       |                             |      |  |  |
| Comp                                    | liance Description    | Data     | Comp  | liance Description          | Data |  |  |
| N/A                                     | Ramp Length (in)      | 81.0     | Yes   | Ramp Slope (%)              | 5.7  |  |  |
| No                                      | Ramp Width (in)       | 39.0     | Yes   | Ramp XSlope (%)             | 0.2  |  |  |
| N/A                                     | Flare Type LT         | N/A      | N/A   | Flare Type RT               | N/A  |  |  |
| N/A                                     | Flare Slope LT (%)    | N/A      | N/A   | Flare Slope RT (%)          | N/A  |  |  |
| N/A                                     | Flare Traversable LT? | N/A      | N/A   | Flare Traversable RT?       | N/A  |  |  |
| N/A                                     | Landing Length (in)   | N/A      | N/A   | DWS Provided?               | N/A  |  |  |
| N/A                                     | Landing Width (in)    | N/A      | N/A   | DWS Contrast?               | N/A  |  |  |
| N/A                                     | Landing Slope (%)     | N/A      | N/A   | DWS Length (in)             | N/A  |  |  |
| N/A                                     | Landing X Slope (%)   | N/A      | N/A   | DWS Full Width?             | N/A  |  |  |
| N/A                                     | Landing Curb? (Y/N)   | N/A      | N/A   | DWS Offset (in)             | N/A  |  |  |
| N/A                                     | Shared Landing?       | N/A      |       |                             |      |  |  |
| N/A                                     | Gutter Ponding?       | N/A      | N/A   | Gutter Slope (%)            | N/A  |  |  |
| N/A                                     | Gutter Lip Ht (in)    | N/A      | N/A   | Gutter X Slope (%)          | N/A  |  |  |
| N/A                                     | Painted X Walk1?      | No       | N/A   | Painted X Walk2?            | No   |  |  |
|                                         | X Walk 1 Direction    | To W     |       | X Walk 2 Direction          | To S |  |  |
| N/A                                     | X Walk 1 Width (in)   | N/A      | N/A   | X Walk 2 Width (in)         | N/A  |  |  |
|                                         | X Walk 1 Slope (%)    | 0.5      |       | X Walk 2 Slope (%)          | 0.1  |  |  |
|                                         | X Walk 1 X Slope (%)  | 2.1      |       | X Walk 2 X Slope (%)        | 2.1  |  |  |
| N/A                                     | Ramp inside XWalk1?   | N/A      | N/A   | Ramp inside XWalk2?         | N/A  |  |  |
|                                         | Road Slope (%)        | 0.1      | N/A   | Clear Space?                | N/A  |  |  |
|                                         | Road X Slope (%)      | 1.6      | N/A   | Clear Space to XWalk (in)   | N/A  |  |  |
| N/A                                     | Any Obstructions?     | N/A      | N/A   | Storm Grate/Utility Hazard? | N/A  |  |  |
|                                         | Obstruction Type      |          | l     | Storm Grate/Utility Type    |      |  |  |
|                                         |                       | N/A      |       |                             | N/A  |  |  |
|                                         |                       |          | Yes   | Surface Condition? (G/P)    | Good |  |  |