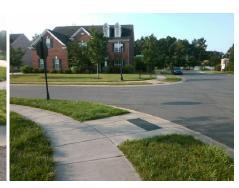

## Access Compliance Report Public Rights-of-Way (Curb Ramps)

Intersection ID: 47977 Main Street: AVALY\_LN Cross Street: SPRINGS\_MILL\_RD Location: NE

ADA ID: EDDBFBD4F16E Ramp Type: PerpDiag Initial Pass/Fail: Fail Overall Compliance: No Severity Score: 8.75

Codes/Mitigation Info/Possible Solution

Street 1 Name
Stop Condition-Street 2
Street 2 Name
Stop Condition-Street 1

AVALY LN None SPRING MILL RD StopSign

| Possible Solutions:                                          | Co |  |  |  |
|--------------------------------------------------------------|----|--|--|--|
| Remove & Replace Curb Ramp With Two New Directional Ramps or |    |  |  |  |
|                                                              |    |  |  |  |
|                                                              | N/ |  |  |  |
|                                                              | N/ |  |  |  |
|                                                              | N/ |  |  |  |
| Surveyor Notes:                                              | N/ |  |  |  |
| N/A                                                          | N/ |  |  |  |
|                                                              | N/ |  |  |  |
|                                                              | N/ |  |  |  |
|                                                              | N/ |  |  |  |
| PROW/ADA:                                                    | N/ |  |  |  |
| Not Found, R304.5.1                                          |    |  |  |  |
|                                                              | N/ |  |  |  |
|                                                              | N/ |  |  |  |
|                                                              | N/ |  |  |  |
|                                                              |    |  |  |  |

Total Cost:

3200.00

| Pass/F                                  | ali: Fali Overali (   | Compilar | ce: N | o Severity Score:           | 8./5 |  |  |
|-----------------------------------------|-----------------------|----------|-------|-----------------------------|------|--|--|
| Field Measurements/Component Compliance |                       |          |       |                             |      |  |  |
| Comp                                    | liance Description    | Data     | Comp  | liance Description          | Data |  |  |
| N/A                                     | Ramp Length (in)      | 81.0     | Yes   | Ramp Slope (%)              | 5.7  |  |  |
| No                                      | Ramp Width (in)       | 39.0     | Yes   | Ramp XSlope (%)             | 0.2  |  |  |
| N/A                                     | Flare Type LT         | N/A      | N/A   | Flare Type RT               | N/A  |  |  |
| N/A                                     | Flare Slope LT (%)    | N/A      | N/A   | Flare Slope RT (%)          | N/A  |  |  |
| N/A                                     | Flare Traversable LT? | N/A      | N/A   | Flare Traversable RT?       | N/A  |  |  |
| N/A                                     | Landing Length (in)   | N/A      | N/A   | DWS Provided?               | N/A  |  |  |
| N/A                                     | Landing Width (in)    | N/A      | N/A   | DWS Contrast?               | N/A  |  |  |
| N/A                                     | Landing Slope (%)     | N/A      | N/A   | DWS Length (in)             | N/A  |  |  |
| N/A                                     | Landing X Slope (%)   | N/A      | N/A   | DWS Full Width?             | N/A  |  |  |
| N/A                                     | Landing Curb? (Y/N)   | N/A      | N/A   | DWS Offset (in)             | N/A  |  |  |
| N/A                                     | Shared Landing?       | N/A      |       |                             |      |  |  |
| N/A                                     | Gutter Ponding?       | N/A      | N/A   | Gutter Slope (%)            | N/A  |  |  |
| N/A                                     | Gutter Lip Ht (in)    | N/A      | N/A   | Gutter X Slope (%)          | N/A  |  |  |
| N/A                                     | Painted X Walk1?      | No       | N/A   | Painted X Walk2?            | No   |  |  |
|                                         | X Walk 1 Direction    | To W     |       | X Walk 2 Direction          | To S |  |  |
| N/A                                     | X Walk 1 Width (in)   | N/A      | N/A   | X Walk 2 Width (in)         | N/A  |  |  |
|                                         | X Walk 1 Slope (%)    | 0.5      |       | X Walk 2 Slope (%)          | 0.1  |  |  |
|                                         | X Walk 1 X Slope (%)  | 2.1      |       | X Walk 2 X Slope (%)        | 2.1  |  |  |
| N/A                                     | Ramp inside XWalk1?   | N/A      | N/A   | Ramp inside XWalk2?         | N/A  |  |  |
|                                         | Road Slope (%)        | 0.1      | N/A   | Clear Space?                | N/A  |  |  |
|                                         | Road X Slope (%)      | 1.6      | N/A   | Clear Space to XWalk (in)   | N/A  |  |  |
| N/A                                     | Any Obstructions?     | N/A      | N/A   | Storm Grate/Utility Hazard? | N/A  |  |  |
|                                         | Obstruction Type      |          | l     | Storm Grate/Utility Type    |      |  |  |
|                                         |                       | N/A      |       |                             | N/A  |  |  |
|                                         |                       |          | Yes   | Surface Condition? (G/P)    | Good |  |  |