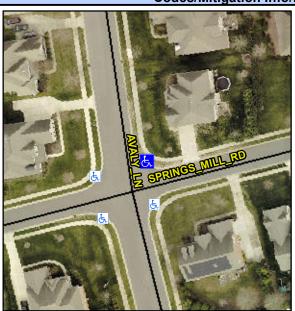

## Access Compliance Report Public Rights-of-Way (Curb Ramps)

Intersection ID: 47977 Main Street: AVALY\_LN Cross Street: SPRINGS\_MILL\_RD Location: NE

ADA ID: EDDBFBD4F16E Ramp Type: PerpDiag Initial Pass/Fail: Fail Overall Compliance: No Severity Score: 8.75