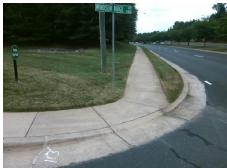

## Access Compliance Report Public Rights-of-Way (Curb Ramps)

Data

Intersection ID: 28485 Main Street: REA\_RD Cross Street: WINDSOR\_RIDGE\_DR Location: NW

ADA ID: EDE1544B878F Ramp Type: BlendTrans2 Initial Pass/Fail: Fail Overall Compliance: No Severity Score: 21.25