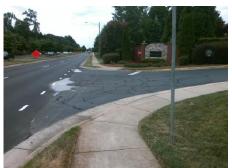

## Access Compliance Report Public Rights-of-Way (Curb Ramps)

Data

Intersection ID: 28485 Main Street: REA\_RD Cross Street: WINDSOR\_RIDGE\_DR Location: NW

ADA ID: EDE1544B878F Ramp Type: BlendTrans2 Initial Pass/Fail: Fail Overall Compliance: No Severity Score: 21.25