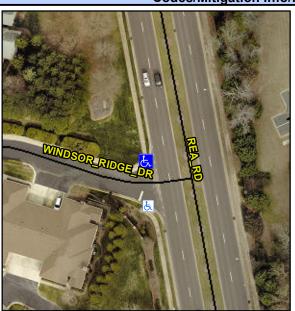

## Access Compliance Report Public Rights-of-Way (Curb Ramps)

Data

Intersection ID: 28485 Main Street: REA\_RD Cross Street: WINDSOR\_RIDGE\_DR Location: NW

ADA ID: EDE1544B878F Ramp Type: BlendTrans2 Initial Pass/Fail: Fail Overall Compliance: No Severity Score: 21.25