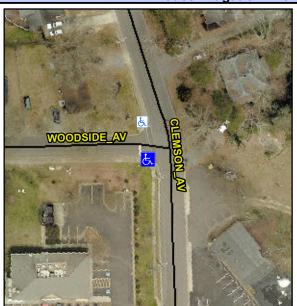

## Access Compliance Report Public Rights-of-Way (Curb Ramps)

Intersection ID: 11144 Main Street: CLEMSON\_AV Cross Street: WOODSIDE\_AV Location: SW

ADA ID: EDE543FEC14B Ramp Type: Perp Initial Pass/Fail: Fail Overall Compliance: No Severity Score: 1.25