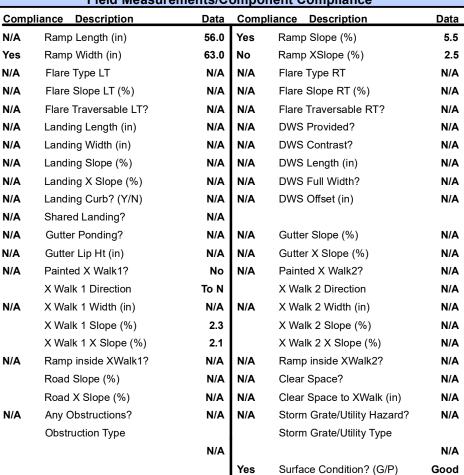

## Field Measurements/Component Compliance

Street 1 Name

Stop Condition-Street 2

StopSign

Street 2 Name

N/A

Stop Condition-Street 1

N/A