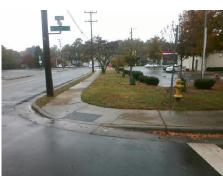

## Access Compliance Report Public Rights-of-Way (Curb Ramps)

Intersection ID: 11144 Main Street: CLEMSON\_AV Cross Street: WOODSIDE\_AV Location: SW

ADA ID: EDE543FEC14B Ramp Type: Perp Initial Pass/Fail: Fail Overall Compliance: No Severity Score: 1.25