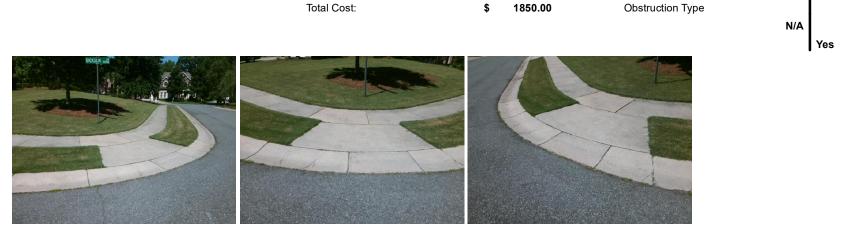

## Access Compliance Report Public Rights-of-Way (Curb Ramps)

| Intersection ID: 31193                  | Main Street: DICKSON_LN |                         |         |                                         | Street                 | OLDEN_CT              | Location:         | SW                  |                             |      |
|-----------------------------------------|-------------------------|-------------------------|---------|-----------------------------------------|------------------------|-----------------------|-------------------|---------------------|-----------------------------|------|
|                                         |                         |                         |         |                                         |                        |                       |                   |                     |                             |      |
| ADA ID: EDE677905E38 Ramp Type: Perp    |                         |                         | Initial | Pass/Fa                                 | ail: Fail Overall C    | o Severity Score:     | 8.75              |                     |                             |      |
| Codes/Mitigation Info/Possible Solution |                         |                         |         | Field Measurements/Component Compliance |                        |                       |                   |                     |                             |      |
|                                         |                         | Possible Solutions:     |         |                                         | Compliance Description |                       | Data Compliance D |                     | liance Description          | Data |
|                                         |                         | Remove & Replace Entire | Ram     | ip.                                     | N/A                    | Ramp Length (in)      | 48.0              | Yes                 | Ramp Slope (%)              | 8.1  |
|                                         | P 4/ 1                  | _                       |         |                                         | No                     | Ramp Width (in)       | 43.0              | Yes                 | Ramp XSlope (%)             | 0.5  |
|                                         | 1 2 40                  | 2                       |         |                                         | N/A                    | Flare Type LT         | N/A               | N/A                 | Flare Type RT               | N/A  |
| and the second second                   |                         |                         |         |                                         | N/A                    | Flare Slope LT (%)    | N/A               | N/A                 | Flare Slope RT (%)          | N/A  |
|                                         |                         |                         |         |                                         | N/A                    | Flare Traversable LT? | N/A               | N/A                 | Flare Traversable RT?       | N/A  |
|                                         | N D W                   | -                       |         |                                         | N/A                    | Landing Length (in)   | N/A               | N/A                 | DWS Provided?               | N/A  |
| OLDEN GT                                |                         | Surveyor Notes:         |         |                                         | N/A                    | Landing Width (in)    | N/A               | N/A                 | DWS Contrast?               | N/A  |
| b b b                                   |                         | N/A                     |         |                                         | N/A                    | Landing Slope (%)     | N/A               | N/A                 | DWS Length (in)             | N/A  |
|                                         |                         | 8                       |         |                                         | N/A                    | Landing X Slope (%)   | N/A               | N/A                 | DWS Full Width?             | N/A  |
|                                         |                         | 9                       |         |                                         | N/A                    | Landing Curb? (Y/N)   | N/A               | N/A                 | DWS Offset (in)             | N/A  |
|                                         |                         |                         |         |                                         | N/A                    | Shared Landing?       | N/A               |                     |                             |      |
|                                         | ·                       | PROW/ADA:               |         |                                         | N/A                    | Gutter Ponding?       | N/A               | N/A                 | Gutter Slope (%)            | N/A  |
|                                         |                         | Not Found, R304.5.1     |         |                                         | N/A                    | Gutter Lip Ht (in)    | N/A               | N/A                 | Gutter X Slope (%)          | N/A  |
|                                         | 1 martin                | -                       |         |                                         | N/A                    | Painted X Walk1?      | No                | N/A                 | Painted X Walk2?            | N/A  |
|                                         |                         |                         |         |                                         | X Walk 1 Direction     | To E                  |                   | X Walk 2 Direction  | N/A                         |      |
|                                         |                         |                         |         | N/A                                     | X Walk 1 Width (in)    | N/A                   | N/A               | X Walk 2 Width (in) | N/A                         |      |
| Street 1 Name                           | ICKSON LN               |                         |         |                                         |                        | X Walk 1 Slope (%)    | 0.4               |                     | X Walk 2 Slope (%)          | N/A  |
| Stop Condition-Street 2                 | StopSign                |                         |         |                                         |                        | X Walk 1 X Slope (%)  | 2.7               |                     | X Walk 2 X Slope (%)        | N/A  |
| Street 2 Name                           | N/A                     |                         |         |                                         | N/A                    | Ramp inside XWalk1?   | N/A               | N/A                 | Ramp inside XWalk2?         | N/A  |
| Stop Condition-Street 1                 | N/A                     |                         |         |                                         |                        | Road Slope (%)        | N/A               | N/A                 | Clear Space?                | N/A  |
|                                         |                         |                         |         |                                         |                        | Road X Slope (%)      | N/A               | N/A                 | Clear Space to XWalk (in)   | N/A  |
|                                         |                         |                         |         |                                         | N/A                    | Any Obstructions?     | N/A               | N/A                 | Storm Grate/Utility Hazard? | N/A  |
|                                         |                         | Total Cost:             | \$      | 1850.00                                 |                        | Obstruction Type      |                   |                     | Storm Grate/Utility Type    |      |
|                                         |                         |                         |         |                                         |                        |                       | N/A               |                     |                             | N/A  |