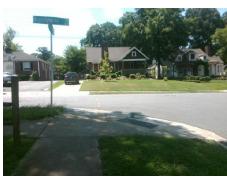

## **Access Compliance Report Public Rights-of-Way** (Curb Ramps)

Intersection ID: 18128 Main Street: BRANDYWINE RD Cross Street: HILLSDALE AV Location: NE **Overall Compliance: No Severity Score:** ADA ID: EDE822886714 Ramp Type: PerpDiag Initial Pass/Fail: Fail 37.5

## Field Measurements/Component Compliance

Street 1 Name HILLSDALE AV Stop Condition-Street 2 StopSign **BRANDYWINE RD** Street 2 Name Stop Condition-Street 1

Possible Solutions: Remove & Replace Curb Ramp With Two New Directional Ramps or Equivalent. Surveyor Notes: N/A PROW/ADA: Not Found, R304.2.2, R304.5.3