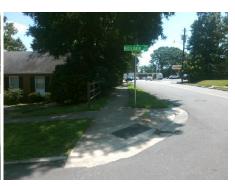

## **Access Compliance Report Public Rights-of-Way** (Curb Ramps)

Intersection ID: 18128 Main Street: BRANDYWINE RD Cross Street: HILLSDALE AV Location: NE **Overall Compliance: No Severity Score:** ADA ID: EDE822886714 Ramp Type: PerpDiag Initial Pass/Fail: Fail 37.5

## Field Measurements/Component Compliance

Street 1 Name HILLSDALE AV Stop Condition-Street 2 StopSign **BRANDYWINE RD** Street 2 Name Stop Condition-Street 1

Possible Solutions: Remove & Replace Curb Ramp With Two New Directional Ramps or Equivalent. Surveyor Notes: N/A PROW/ADA: Not Found, R304.2.2, R304.5.3