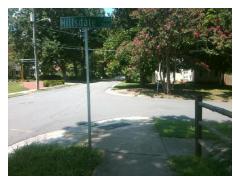

## **Access Compliance Report Public Rights-of-Way** (Curb Ramps)

Intersection ID: 18128 Main Street: BRANDYWINE RD Cross Street: HILLSDALE AV Location: NE **Overall Compliance: No Severity Score:** ADA ID: EDE822886714 Ramp Type: PerpDiag Initial Pass/Fail: Fail 37.5

## Field Measurements/Component Compliance

Street 1 Name HILLSDALE AV Stop Condition-Street 2 StopSign **BRANDYWINE RD** Street 2 Name Stop Condition-Street 1

Possible Solutions: Remove & Replace Curb Ramp With Two New Directional Ramps or Equivalent. Surveyor Notes: N/A PROW/ADA: Not Found, R304.2.2, R304.5.3