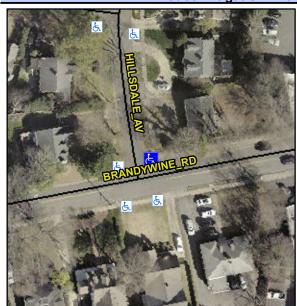

## **Access Compliance Report Public Rights-of-Way** (Curb Ramps)

Intersection ID: 18128 Main Street: BRANDYWINE RD Cross Street: HILLSDALE AV Location: NE **Overall Compliance: No Severity Score:** ADA ID: EDE822886714 Ramp Type: PerpDiag Initial Pass/Fail: Fail 37.5

## Field Measurements/Component Compliance

Street 1 Name HILLSDALE AV Stop Condition-Street 2 StopSign **BRANDYWINE RD** Street 2 Name Stop Condition-Street 1

Possible Solutions: Remove & Replace Curb Ramp With Two New Directional Ramps or Equivalent. Surveyor Notes: N/A PROW/ADA: Not Found, R304.2.2, R304.5.3