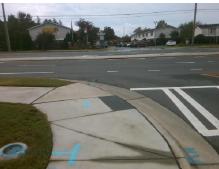

| Total Cost: | \$<br>1850.0 |
|-------------|--------------|
|             |              |

| Field Measurements/Component Compliance |                       |       |      |                             |      |  |  |
|-----------------------------------------|-----------------------|-------|------|-----------------------------|------|--|--|
| Compliance Description D                |                       | Data  | Comp | liance Description          | Data |  |  |
| N/A                                     | Ramp Length (in)      | 85.0  | No   | Ramp Slope (%)              | 8.9  |  |  |
| No                                      | Ramp Width (in)       | 45.0  | No   | Ramp XSlope (%)             | 6.9  |  |  |
| N/A                                     | Flare Type LT         | N/A   | N/A  | Flare Type RT               | N/A  |  |  |
| N/A                                     | Flare Slope LT (%)    | N/A   | N/A  | Flare Slope RT (%)          | N/A  |  |  |
| N/A                                     | Flare Traversable LT? | N/A   | N/A  | Flare Traversable RT?       | N/A  |  |  |
| N/A                                     | Landing Length (in)   | N/A   | N/A  | DWS Provided?               | N/A  |  |  |
| N/A                                     | Landing Width (in)    | N/A   | N/A  | DWS Contrast?               | N/A  |  |  |
| N/A                                     | Landing Slope (%)     | N/A   | N/A  | DWS Length (in)             | N/A  |  |  |
| N/A                                     | Landing X Slope (%)   | N/A   | N/A  | DWS Full Width?             | N/A  |  |  |
| N/A                                     | Landing Curb? (Y/N)   | N/A   | N/A  | DWS Offset (in)             | N/A  |  |  |
| N/A                                     | Shared Landing?       | N/A   |      |                             |      |  |  |
| N/A                                     | Gutter Ponding?       | N/A   | N/A  | Gutter Slope (%)            | N/A  |  |  |
| N/A                                     | Gutter Lip Ht (in)    | N/A   | N/A  | Gutter X Slope (%)          | N/A  |  |  |
| N/A                                     | Painted X Walk1?      | Yes   | N/A  | Painted X Walk2?            | N/A  |  |  |
|                                         | X Walk 1 Direction    | To SW |      | X Walk 2 Direction          | N/A  |  |  |
| N/A                                     | X Walk 1 Width (in)   | 110.0 | N/A  | X Walk 2 Width (in)         | N/A  |  |  |
|                                         | X Walk 1 Slope (%)    | 1.3   |      | X Walk 2 Slope (%)          | N/A  |  |  |
|                                         | X Walk 1 X Slope (%)  | 4.5   |      | X Walk 2 X Slope (%)        | N/A  |  |  |
| N/A                                     | Ramp inside XWalk1?   | Yes   | N/A  | Ramp inside XWalk2?         | N/A  |  |  |
|                                         | Road Slope (%)        | N/A   | N/A  | Clear Space?                | N/A  |  |  |
|                                         | Road X Slope (%)      | N/A   | N/A  | Clear Space to XWalk (in)   | N/A  |  |  |
| N/A                                     | Any Obstructions?     | N/A   | N/A  | Storm Grate/Utility Hazard? | N/A  |  |  |
|                                         | Obstruction Type      |       |      | Storm Grate/Utility Type    |      |  |  |
|                                         |                       | N/A   |      |                             | N/A  |  |  |
|                                         |                       |       | Yes  | Surface Condition? (G/P)    | Good |  |  |
|                                         |                       |       |      |                             |      |  |  |