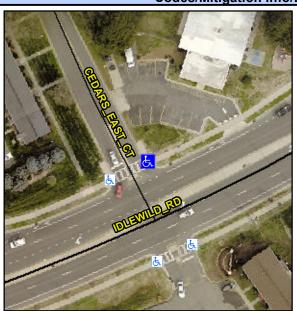

## Access Compliance Report Public Rights-of-Way (Curb Ramps)

Intersection ID: 17169Main Street:IDLEWILD\_RDCross Street:CEDARS\_EAST\_CTLocation:NEADA ID: EDEAD630C967Ramp Type:PerpInitial Pass/Fail:FailOverall Compliance:NoSeverity Score:33.75

Codes/Mitigation Info/Possible Solution

Street 1 Name

CEDAR EAST CT
Stop Condition-Street 2
StopSign
Street 2 Name
N/A
Stop Condition-Street 1
N/A

| <u> </u> | 1 033ibic Colation             |   |
|----------|--------------------------------|---|
|          | Possible Solutions:            | 9 |
|          | Remove & Replace Entire Ramp.  | ľ |
| 1        |                                | ı |
| No.      |                                | 1 |
|          |                                |   |
| (0)      |                                |   |
| p        | Surveyor Notes:                | , |
|          |                                | , |
|          | N/A                            |   |
| -        |                                |   |
| Z        |                                | ı |
| 1        | PROW/ADA:                      | ı |
|          | Not Found, R304.5.1, R304.2.2, | 1 |
| 4        | R304.5.3                       | ı |
| 23       |                                |   |
| X        |                                | ı |
|          |                                |   |
|          |                                |   |
|          |                                | ı |
|          |                                |   |