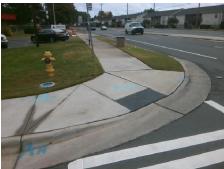

| Total Cost: | \$<br>1850.0 |
|-------------|--------------|
|             |              |

| Field Measurements/Component Compliance |                       |       |      |                             |      |  |  |
|-----------------------------------------|-----------------------|-------|------|-----------------------------|------|--|--|
| Compliance Description D                |                       | Data  | Comp | liance Description          | Data |  |  |
| N/A                                     | Ramp Length (in)      | 85.0  | No   | Ramp Slope (%)              | 8.9  |  |  |
| No                                      | Ramp Width (in)       | 45.0  | No   | Ramp XSlope (%)             | 6.9  |  |  |
| N/A                                     | Flare Type LT         | N/A   | N/A  | Flare Type RT               | N/A  |  |  |
| N/A                                     | Flare Slope LT (%)    | N/A   | N/A  | Flare Slope RT (%)          | N/A  |  |  |
| N/A                                     | Flare Traversable LT? | N/A   | N/A  | Flare Traversable RT?       | N/A  |  |  |
| N/A                                     | Landing Length (in)   | N/A   | N/A  | DWS Provided?               | N/A  |  |  |
| N/A                                     | Landing Width (in)    | N/A   | N/A  | DWS Contrast?               | N/A  |  |  |
| N/A                                     | Landing Slope (%)     | N/A   | N/A  | DWS Length (in)             | N/A  |  |  |
| N/A                                     | Landing X Slope (%)   | N/A   | N/A  | DWS Full Width?             | N/A  |  |  |
| N/A                                     | Landing Curb? (Y/N)   | N/A   | N/A  | DWS Offset (in)             | N/A  |  |  |
| N/A                                     | Shared Landing?       | N/A   |      |                             |      |  |  |
| N/A                                     | Gutter Ponding?       | N/A   | N/A  | Gutter Slope (%)            | N/A  |  |  |
| N/A                                     | Gutter Lip Ht (in)    | N/A   | N/A  | Gutter X Slope (%)          | N/A  |  |  |
| N/A                                     | Painted X Walk1?      | Yes   | N/A  | Painted X Walk2?            | N/A  |  |  |
|                                         | X Walk 1 Direction    | To SW |      | X Walk 2 Direction          | N/A  |  |  |
| N/A                                     | X Walk 1 Width (in)   | 110.0 | N/A  | X Walk 2 Width (in)         | N/A  |  |  |
|                                         | X Walk 1 Slope (%)    | 1.3   |      | X Walk 2 Slope (%)          | N/A  |  |  |
|                                         | X Walk 1 X Slope (%)  | 4.5   |      | X Walk 2 X Slope (%)        | N/A  |  |  |
| N/A                                     | Ramp inside XWalk1?   | Yes   | N/A  | Ramp inside XWalk2?         | N/A  |  |  |
|                                         | Road Slope (%)        | N/A   | N/A  | Clear Space?                | N/A  |  |  |
|                                         | Road X Slope (%)      | N/A   | N/A  | Clear Space to XWalk (in)   | N/A  |  |  |
| N/A                                     | Any Obstructions?     | N/A   | N/A  | Storm Grate/Utility Hazard? | N/A  |  |  |
|                                         | Obstruction Type      |       |      | Storm Grate/Utility Type    |      |  |  |
|                                         |                       | N/A   |      |                             | N/A  |  |  |
|                                         |                       |       | Yes  | Surface Condition? (G/P)    | Good |  |  |
|                                         |                       |       |      |                             |      |  |  |