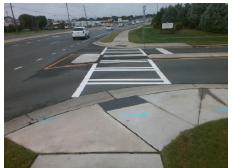

| Total Cost: | \$<br>1850.0 |
|-------------|--------------|
|             |              |

| Field Measurements/Component Compliance |                       |       |      |                             |      |  |  |
|-----------------------------------------|-----------------------|-------|------|-----------------------------|------|--|--|
| Compliance Description D                |                       | Data  | Comp | liance Description          | Data |  |  |
| N/A                                     | Ramp Length (in)      | 85.0  | No   | Ramp Slope (%)              | 8.9  |  |  |
| No                                      | Ramp Width (in)       | 45.0  | No   | Ramp XSlope (%)             | 6.9  |  |  |
| N/A                                     | Flare Type LT         | N/A   | N/A  | Flare Type RT               | N/A  |  |  |
| N/A                                     | Flare Slope LT (%)    | N/A   | N/A  | Flare Slope RT (%)          | N/A  |  |  |
| N/A                                     | Flare Traversable LT? | N/A   | N/A  | Flare Traversable RT?       | N/A  |  |  |
| N/A                                     | Landing Length (in)   | N/A   | N/A  | DWS Provided?               | N/A  |  |  |
| N/A                                     | Landing Width (in)    | N/A   | N/A  | DWS Contrast?               | N/A  |  |  |
| N/A                                     | Landing Slope (%)     | N/A   | N/A  | DWS Length (in)             | N/A  |  |  |
| N/A                                     | Landing X Slope (%)   | N/A   | N/A  | DWS Full Width?             | N/A  |  |  |
| N/A                                     | Landing Curb? (Y/N)   | N/A   | N/A  | DWS Offset (in)             | N/A  |  |  |
| N/A                                     | Shared Landing?       | N/A   |      |                             |      |  |  |
| N/A                                     | Gutter Ponding?       | N/A   | N/A  | Gutter Slope (%)            | N/A  |  |  |
| N/A                                     | Gutter Lip Ht (in)    | N/A   | N/A  | Gutter X Slope (%)          | N/A  |  |  |
| N/A                                     | Painted X Walk1?      | Yes   | N/A  | Painted X Walk2?            | N/A  |  |  |
|                                         | X Walk 1 Direction    | To SW |      | X Walk 2 Direction          | N/A  |  |  |
| N/A                                     | X Walk 1 Width (in)   | 110.0 | N/A  | X Walk 2 Width (in)         | N/A  |  |  |
|                                         | X Walk 1 Slope (%)    | 1.3   |      | X Walk 2 Slope (%)          | N/A  |  |  |
|                                         | X Walk 1 X Slope (%)  | 4.5   |      | X Walk 2 X Slope (%)        | N/A  |  |  |
| N/A                                     | Ramp inside XWalk1?   | Yes   | N/A  | Ramp inside XWalk2?         | N/A  |  |  |
|                                         | Road Slope (%)        | N/A   | N/A  | Clear Space?                | N/A  |  |  |
|                                         | Road X Slope (%)      | N/A   | N/A  | Clear Space to XWalk (in)   | N/A  |  |  |
| N/A                                     | Any Obstructions?     | N/A   | N/A  | Storm Grate/Utility Hazard? | N/A  |  |  |
|                                         | Obstruction Type      |       |      | Storm Grate/Utility Type    |      |  |  |
|                                         |                       | N/A   |      |                             | N/A  |  |  |
|                                         |                       |       | Yes  | Surface Condition? (G/P)    | Good |  |  |
|                                         |                       |       |      |                             |      |  |  |