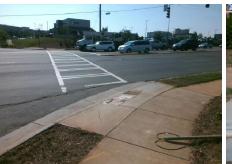

## **Access Compliance Report Public Rights-of-Way** (Curb Ramps)

Data

9.6

4.1

N/A

Good

Intersection ID: 30613 Main Street: GOLF LINKS DR **Cross Street: PROVIDENCE RD** Location: SW **Overall Compliance: No ADA ID: EDEC2578FBAA** Ramp Type: Perp Initial Pass/Fail: Fail Severity Score: 13.75

| Possible Solutions:           | Compli | ance  | Description     |
|-------------------------------|--------|-------|-----------------|
| Remove & Replace Entire Ramp. | N/A    | Ramp  | Length (in)     |
| •                             | Yes    | Ramp  | Width (in)      |
|                               | N/A    | Flare | Type LT         |
|                               | N/A    | Flare | Slope LT (%)    |
|                               | N/A    | Flare | Traversable L   |
|                               | N/A    | Landi | ng Length (in)  |
| Surveyor Notes:               | N/A    | Landi | ng Width (in)   |
| N/A                           | N/A    | Landi | ng Slope (%)    |
|                               | N/A    | Landi | ng X Slope (%   |
|                               | N/A    | Landi | ng Curb? (Y/N   |
|                               | N/A    | Share | ed Landing?     |
| PROW/ADA:                     | N/A    | Gutte | er Ponding?     |
| Not Found, R304.2.2, R304.5.3 | N/A    | Gutte | r Lip Ht (in)   |
|                               | N/A    | Paint | ed X Walk1?     |
|                               |        | X Wa  | lk 1 Direction  |
|                               | N/A    | X Wa  | lk 1 Width (in) |
|                               |        | X Wa  | lk 1 Slope (%)  |
|                               |        | X Wa  | lk 1 X Slope (% |
|                               | N/A    | Ramp  | inside XWalk    |
|                               |        | Road  | Slope (%)       |
|                               |        | Dood  | V Clone (0/.)   |