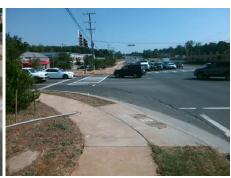

## **Access Compliance Report Public Rights-of-Way** (Curb Ramps)

Data

9.6

4.1

N/A

Good

Intersection ID: 30613 Main Street: GOLF LINKS DR **Cross Street: PROVIDENCE RD** Location: SW **Overall Compliance: No ADA ID: EDEC2578FBAA** Ramp Type: Perp Initial Pass/Fail: Fail Severity Score: 13.75

| Possible Solutions:           | Compli | ance  | Description     |
|-------------------------------|--------|-------|-----------------|
| Remove & Replace Entire Ramp. | N/A    | Ramp  | Length (in)     |
| •                             | Yes    | Ramp  | Width (in)      |
|                               | N/A    | Flare | Type LT         |
|                               | N/A    | Flare | Slope LT (%)    |
|                               | N/A    | Flare | Traversable L   |
|                               | N/A    | Landi | ng Length (in)  |
| Surveyor Notes:               | N/A    | Landi | ng Width (in)   |
| N/A                           | N/A    | Landi | ng Slope (%)    |
|                               | N/A    | Landi | ng X Slope (%   |
|                               | N/A    | Landi | ng Curb? (Y/N   |
|                               | N/A    | Share | ed Landing?     |
| PROW/ADA:                     | N/A    | Gutte | er Ponding?     |
| Not Found, R304.2.2, R304.5.3 | N/A    | Gutte | r Lip Ht (in)   |
|                               | N/A    | Paint | ed X Walk1?     |
|                               |        | X Wa  | lk 1 Direction  |
|                               | N/A    | X Wa  | lk 1 Width (in) |
|                               |        | X Wa  | lk 1 Slope (%)  |
|                               |        | X Wa  | lk 1 X Slope (% |
|                               | N/A    | Ramp  | inside XWalk    |
|                               |        | Road  | Slope (%)       |
|                               |        | Dood  | V Clone (0/.)   |