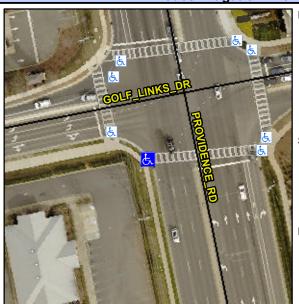

## **Access Compliance Report Public Rights-of-Way** (Curb Ramps)

Data

9.6

4.1

N/A

Good

Intersection ID: 30613 Main Street: GOLF LINKS DR **Cross Street: PROVIDENCE RD** Location: SW **Overall Compliance: No ADA ID: EDEC2578FBAA** Ramp Type: Perp Initial Pass/Fail: Fail Severity Score: 13.75

Any Obstructions?

**Obstruction Type** 

Flare Traversable LT?

| Street 1 Name           | PROVIDENCE RD |
|-------------------------|---------------|
| Stop Condition-Street 2 | Signal        |
| Street 2 Name           | N/A           |
| Stop Condition-Street 1 | N/A           |