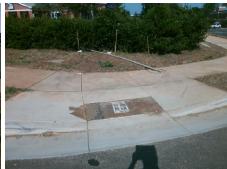

## **Access Compliance Report Public Rights-of-Way** (Curb Ramps)

Data

9.6

4.1

N/A

Good

Intersection ID: 30613 Main Street: GOLF LINKS DR **Cross Street: PROVIDENCE RD** Location: SW **Overall Compliance: No ADA ID: EDEC2578FBAA** Ramp Type: Perp Initial Pass/Fail: Fail Severity Score: 13.75

| Possible Solutions:           | Compli | ance  | Description     |
|-------------------------------|--------|-------|-----------------|
| Remove & Replace Entire Ramp. | N/A    | Ramp  | Length (in)     |
| •                             | Yes    | Ramp  | Width (in)      |
|                               | N/A    | Flare | Type LT         |
|                               | N/A    | Flare | Slope LT (%)    |
|                               | N/A    | Flare | Traversable L   |
|                               | N/A    | Landi | ng Length (in)  |
| Surveyor Notes:               | N/A    | Landi | ng Width (in)   |
| N/A                           | N/A    | Landi | ng Slope (%)    |
|                               | N/A    | Landi | ng X Slope (%   |
|                               | N/A    | Landi | ng Curb? (Y/N   |
|                               | N/A    | Share | ed Landing?     |
| PROW/ADA:                     | N/A    | Gutte | er Ponding?     |
| Not Found, R304.2.2, R304.5.3 | N/A    | Gutte | r Lip Ht (in)   |
|                               | N/A    | Paint | ed X Walk1?     |
|                               |        | X Wa  | lk 1 Direction  |
|                               | N/A    | X Wa  | lk 1 Width (in) |
|                               |        | X Wa  | lk 1 Slope (%)  |
|                               |        | X Wa  | lk 1 X Slope (% |
|                               | N/A    | Ramp  | inside XWalk    |
|                               |        | Road  | Slope (%)       |
|                               |        | Dood  | V Clone (0/.)   |