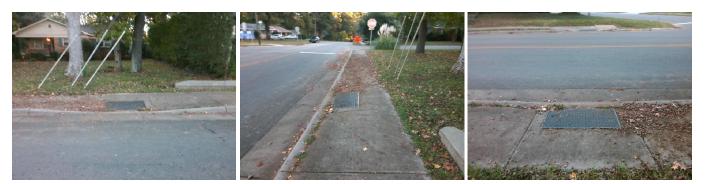

## Access Compliance Report Public Rights-of-Way (Curb Ramps)

| Intersection ID: 15373 Main St          | Main Street: WINFIELD_DR      |                                         | Cross Street: PIERSON DR                   |      |                             | Location:                   | SW    |
|-----------------------------------------|-------------------------------|-----------------------------------------|--------------------------------------------|------|-----------------------------|-----------------------------|-------|
|                                         | Ramp Type: Perp               |                                         | Initial Pass/Fail: Fail Overall Compliance |      |                             |                             | 13.75 |
| · ·                                     |                               |                                         |                                            |      |                             | 10.70                       |       |
| Codes/Mitigation Info/Possible Solution |                               | Field Measurements/Component Compliance |                                            |      |                             |                             |       |
|                                         | Possible Solutions:           | Compliance Description                  |                                            | Data | Data Compliance Description |                             | Data  |
|                                         | Remove & Replace Entire Ramp. | N/A                                     | Ramp Length (in)                           | 61.0 | No                          | Ramp Slope (%)              | 10.1  |
| ALE |                               | Yes                                     | Ramp Width (in)                            | 62.5 | No                          | Ramp XSlope (%)             | 3.9   |
| DR AL                                   |                               | N/A                                     | Flare Type LT                              | N/A  | N/A                         | Flare Type RT               | N/A   |
|                                         | 4                             | N/A                                     | Flare Slope LT (%)                         | N/A  | N/A                         | Flare Slope RT (%)          | N/A   |
|                                         |                               | N/A                                     | Flare Traversable LT?                      | N/A  | N/A                         | Flare Traversable RT?       | N/A   |
| 5. 14                                   |                               | N/A                                     | Landing Length (in)                        | N/A  | N/A                         | DWS Provided?               | N/A   |
|                                         | Surveyor Notes:               | N/A                                     | Landing Width (in)                         | N/A  | N/A                         | DWS Contrast?               | N/A   |
|                                         | N/A                           | N/A                                     | Landing Slope (%)                          | N/A  | N/A                         | DWS Length (in)             | N/A   |
|                                         |                               | N/A                                     | Landing X Slope (%)                        | N/A  | N/A                         | DWS Full Width?             | N/A   |
|                                         |                               | N/A                                     | Landing Curb? (Y/N)                        | N/A  | N/A                         | DWS Offset (in)             | N/A   |
| A STATE OF A                            |                               | N/A                                     | Shared Landing?                            | N/A  |                             |                             |       |
|                                         | PROW/ADA:                     | N/A                                     | Gutter Ponding?                            | N/A  | N/A                         | Gutter Slope (%)            | N/A   |
|                                         | Not Found, R304.2.2, R304.5.3 | N/A                                     | Gutter Lip Ht (in)                         | N/A  | N/A                         | Gutter X Slope (%)          | N/A   |
| a.                                      |                               | N/A                                     | Painted X Walk1?                           | No   | N/A                         | Painted X Walk2?            | N/A   |
|                                         |                               |                                         | X Walk 1 Direction                         | To N |                             | X Walk 2 Direction          | N/A   |
|                                         | 2                             | N/A                                     | X Walk 1 Width (in)                        | N/A  | N/A                         | X Walk 2 Width (in)         | N/A   |
| Street 1 Name PIERSON DR                |                               |                                         | X Walk 1 Slope (%)                         | 1.3  |                             | X Walk 2 Slope (%)          | N/A   |
| Stop Condition-Street 2 None            |                               |                                         | X Walk 1 X Slope (%)                       | 2.8  |                             | X Walk 2 X Slope (%)        | N/A   |
| Street 2 Name N/A                       |                               | N/A                                     | Ramp inside XWalk1?                        | N/A  | N/A                         | Ramp inside XWalk2?         | N/A   |
| Stop Condition-Street 1 N/A             |                               |                                         | Road Slope (%)                             | N/A  | N/A                         | Clear Space?                | N/A   |
|                                         |                               |                                         | Road X Slope (%)                           | N/A  | N/A                         | Clear Space to XWalk (in)   | N/A   |
|                                         |                               | N/A                                     | Any Obstructions?                          | N/A  |                             | Storm Grate/Utility Hazard? | N/A   |
|                                         | Total Cost: \$ 1              | 850.00                                  | Obstruction Type                           |      |                             | Storm Grate/Utility Type    |       |
|                                         | •                             |                                         | 51                                         | N/A  |                             |                             | N/A   |