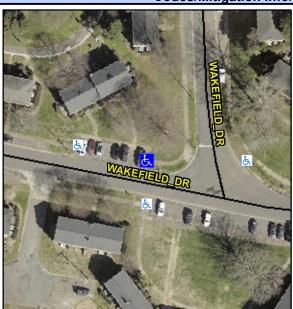

## **Access Compliance Report Public Rights-of-Way** (Curb Ramps)

Intersection ID: 10040845 Main Street: WAKEFIELD DR Cross Street: N/A Location: NE **Overall Compliance: No Severity Score: ADA ID: EDFB94C6A5DA** Ramp Type: Perp Initial Pass/Fail: Fail 8.75

**Codes/Mitigation Info/Possible Solution** 

Street 1 Name **WAKEFIELD DR** Stop Condition-Street 2 None Street 2 Name N/A Stop Condition-Street 1 N/A

| Possible Solutions:           |  |  |  |  |  |  |  |
|-------------------------------|--|--|--|--|--|--|--|
| Remove & Replace Entire Ramp. |  |  |  |  |  |  |  |
|                               |  |  |  |  |  |  |  |
|                               |  |  |  |  |  |  |  |
|                               |  |  |  |  |  |  |  |
|                               |  |  |  |  |  |  |  |
| Surveyor Notes:               |  |  |  |  |  |  |  |
|                               |  |  |  |  |  |  |  |
| N/A                           |  |  |  |  |  |  |  |
|                               |  |  |  |  |  |  |  |
|                               |  |  |  |  |  |  |  |
| PROW/ADA:                     |  |  |  |  |  |  |  |
| R304.5.1                      |  |  |  |  |  |  |  |
|                               |  |  |  |  |  |  |  |
|                               |  |  |  |  |  |  |  |
|                               |  |  |  |  |  |  |  |
|                               |  |  |  |  |  |  |  |
|                               |  |  |  |  |  |  |  |
|                               |  |  |  |  |  |  |  |
|                               |  |  |  |  |  |  |  |