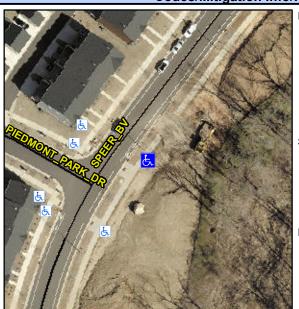

## **Access Compliance Report Public Rights-of-Way** (Curb Ramps)

Intersection ID: 10038508 Main Street: SPEER\_BV Cross Street: N/A Location: NE **Overall Compliance: No ADA ID: EDFCEF3E1CD8** Ramp Type: Perp Initial Pass/Fail: Fail Severity Score: 13.75

**Codes/Mitigation Info/Possible Solution** 

Street 1 Name **SPEER BV** Stop Condition-Street 2 None Street 2 Name N/A Stop Condition-Street 1 N/A

| Possible Solutions:           | Con |
|-------------------------------|-----|
| Remove & Replace Entire Ramp. | N/A |
|                               | Yes |
|                               | N/A |
|                               | N/A |
|                               | N/A |
|                               | N/A |
| Surveyor Notes:               | N/A |
| N/A                           | N/A |
|                               | N/A |
|                               | N/A |
|                               | N/A |
| PROW/ADA:                     | N/A |
| Not Found, R304.2.2           | N/A |
|                               | N/A |
|                               | N/A |
|                               | N/A |
|                               |     |