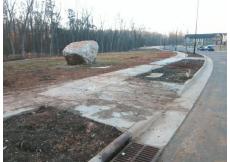

## **Access Compliance Report Public Rights-of-Way** (Curb Ramps)

Intersection ID: 10038508 Main Street: SPEER\_BV Cross Street: N/A Location: NE **Overall Compliance: No ADA ID: EDFCEF3E1CD8** Ramp Type: Perp Initial Pass/Fail: Fail Severity Score: 13.75

**Codes/Mitigation Info/Possible Solution** 

Street 1 Name **SPEER BV** Stop Condition-Street 2 None Street 2 Name N/A Stop Condition-Street 1 N/A

| Possible Solutions:           | Con |
|-------------------------------|-----|
| Remove & Replace Entire Ramp. | N/A |
|                               | Yes |
|                               | N/A |
|                               | N/A |
|                               | N/A |
|                               | N/A |
| Surveyor Notes:               | N/A |
| N/A                           | N/A |
|                               | N/A |
|                               | N/A |
|                               | N/A |
| PROW/ADA:                     | N/A |
| Not Found, R304.2.2           | N/A |
|                               | N/A |
|                               | N/A |
|                               | N/A |
|                               |     |