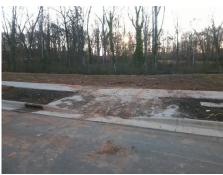

## **Access Compliance Report Public Rights-of-Way** (Curb Ramps)

Intersection ID: 10038508 Main Street: SPEER\_BV Cross Street: N/A Location: NE **Overall Compliance: No ADA ID: EDFCEF3E1CD8** Ramp Type: Perp Initial Pass/Fail: Fail Severity Score: 13.75

**Codes/Mitigation Info/Possible Solution** 

Street 1 Name **SPEER BV** Stop Condition-Street 2 None Street 2 Name N/A Stop Condition-Street 1 N/A

| Possible Solutions:           | Con |
|-------------------------------|-----|
| Remove & Replace Entire Ramp. | N/A |
|                               | Yes |
|                               | N/A |
|                               | N/A |
|                               | N/A |
|                               | N/A |
| Surveyor Notes:               | N/A |
| N/A                           | N/A |
|                               | N/A |
|                               | N/A |
|                               | N/A |
| PROW/ADA:                     | N/A |
| Not Found, R304.2.2           | N/A |
|                               | N/A |
|                               | N/A |
|                               | N/A |
|                               |     |