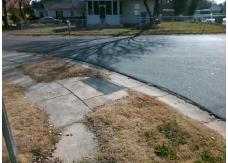

## Access Compliance Report Public Rights-of-Way (Curb Ramps)

Intersection ID: 7143 Main Street: HAMMONDS\_ST Cross Street: CENTERFIELD\_DR Location: E

ADA ID: EE089025BA51 Ramp Type: Perp Initial Pass/Fail: Fail Overall Compliance: No Severity Score: 8.75

N/A

Possible Solutions:

Remove & Replace Entire Ramp.

Surveyor Notes:

N/A

PROW/ADA:

R304.5.1

Total Cost: \$ 1850.00