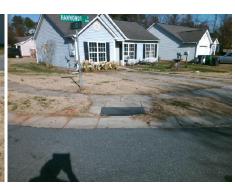

## Access Compliance Report Public Rights-of-Way (Curb Ramps)

Intersection ID: 7143 Main Street: HAMMONDS\_ST Cross Street: CENTERFIELD\_DR Location: E

ADA ID: EE089025BA51 Ramp Type: Perp Initial Pass/Fail: Fail Overall Compliance: No Severity Score: 8.75

N/A

Possible Solutions:

Remove & Replace Entire Ramp.

Surveyor Notes:

N/A

PROW/ADA:

R304.5.1

Total Cost: \$ 1850.00