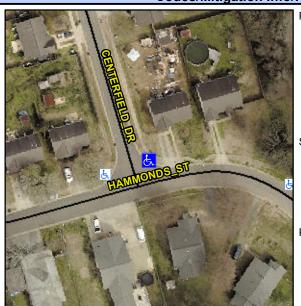

## Access Compliance Report Public Rights-of-Way (Curb Ramps)

Intersection ID: 7143 Main Street: HAMMONDS\_ST Cross Street: CENTERFIELD\_DR Location: E

ADA ID: EE089025BA51 Ramp Type: Perp Initial Pass/Fail: Fail Overall Compliance: No Severity Score: 8.75

## Field Measurements/Component Compliance

Street 1 Name

CENTERFIELD DR

Stop Condition-Street 2

StopSign

Street 2 Name

N/A

Stop Condition-Street 1