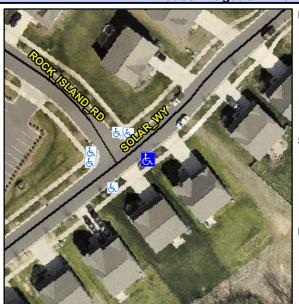

## **Access Compliance Report Public Rights-of-Way** (Curb Ramps)

Intersection ID: N/A Main Street: SOLAR\_WY Cross Street: ROCK\_ISLAND\_RD Location: SE **Overall Compliance: No ADA ID: EE08F5766EA0** Ramp Type: Perp Initial Pass/Fail: Fail **Severity Score:** 12.5

Codes/Mitigation Info/Possible Solution

| Street 1 Name           | SOLAR WY |
|-------------------------|----------|
| Stop Condition-Street 2 | None     |
| Street 2 Name           | N/A      |
| Stop Condition-Street 1 | N/A      |