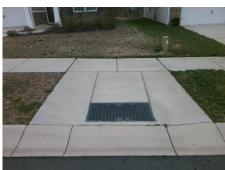

Total Cost:

1850.00

| Field Measurements/Component Compliance |                       |       |       |       |                         |      |  |  |
|-----------------------------------------|-----------------------|-------|-------|-------|-------------------------|------|--|--|
| Compl                                   | iance Description     | Data  | Compl | iance | Description             | Data |  |  |
| N/A                                     | Ramp Length (in)      | 95.0  | Yes   | Ramp  | Slope (%)               | 5.2  |  |  |
| Yes                                     | Ramp Width (in)       | 48.0  | No    | Ramp  | XSlope (%)              | 5.5  |  |  |
| N/A                                     | Flare Type LT         | N/A   | N/A   | Flare | Type RT                 | N/A  |  |  |
| N/A                                     | Flare Slope LT (%)    | N/A   | N/A   | Flare | Slope RT (%)            | N/A  |  |  |
| N/A                                     | Flare Traversable LT? | N/A   | N/A   | Flare | Traversable RT?         | N/A  |  |  |
| N/A                                     | Landing Length (in)   | N/A   | N/A   | DWS   | Provided?               | N/A  |  |  |
| N/A                                     | Landing Width (in)    | N/A   | N/A   | DWS   | Contrast?               | N/A  |  |  |
| N/A                                     | Landing Slope (%)     | N/A   | N/A   | DWS   | Length (in)             | N/A  |  |  |
| N/A                                     | Landing X Slope (%)   | N/A   | N/A   | DWS   | Full Width?             | N/A  |  |  |
| N/A                                     | Landing Curb? (Y/N)   | N/A   | N/A   | DWS   | Offset (in)             | N/A  |  |  |
| N/A                                     | Shared Landing?       | N/A   |       |       |                         |      |  |  |
| N/A                                     | Gutter Ponding?       | N/A   | N/A   | Gutte | r Slope (%)             | N/A  |  |  |
| N/A                                     | Gutter Lip Ht (in)    | N/A   | N/A   | Gutte | r X Slope (%)           | N/A  |  |  |
| N/A                                     | Painted X Walk1?      | No    | N/A   | Paint | ed X Walk2?             | N/A  |  |  |
|                                         | X Walk 1 Direction    | To NW |       | X Wa  | lk 2 Direction          | N/A  |  |  |
| N/A                                     | X Walk 1 Width (in)   | N/A   | N/A   | X Wa  | lk 2 Width (in)         | N/A  |  |  |
|                                         | X Walk 1 Slope (%)    | 2.2   |       | X Wa  | lk 2 Slope (%)          | N/A  |  |  |
|                                         | X Walk 1 X Slope (%)  | 4.4   |       | X Wa  | lk 2 X Slope (%)        | N/A  |  |  |
| N/A                                     | Ramp inside XWalk1?   | N/A   | N/A   | Ramp  | inside XWalk2?          | N/A  |  |  |
|                                         | Road Slope (%)        | N/A   | N/A   | Clear | Space?                  | N/A  |  |  |
|                                         | Road X Slope (%)      | N/A   | N/A   | Clear | Space to XWalk (in)     | N/A  |  |  |
| N/A                                     | Any Obstructions?     | N/A   | N/A   | Storm | n Grate/Utility Hazard? | N/A  |  |  |
|                                         | Obstruction Type      |       |       | Storm | Grate/Utility Type      |      |  |  |
|                                         |                       | N/A   |       |       |                         | N/A  |  |  |
|                                         |                       |       | Yes   | Surfa | ce Condition? (G/P)     | Good |  |  |