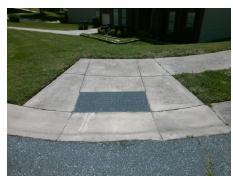

## Field Measurements/Component Compliance

Street 1 Name
Stop Condition-Street 2
Street 2 Name
Stop Condition-Street 1

FALLS BRANCH LN StopSign GRAYS CREEK LN StopSign Possible Solutions:

Remove & Replace Curb Ramp With
Two New Directional Ramps or
Equivalent.

Surveyor Notes:

N/A

PROW/ADA:

Not Found, R304.5.1

Total Cost: \$ 3200.00

Compliance Description Data Compliance Description Data Yes Ramp Slope (%) N/A Ramp Length (in) 49.0 7.4 Yes Ramp XSlope (%) No Ramp Width (in) 47.5 1.0 N/A N/A Flare Type LT N/A Flare Type RT N/A N/A N/A N/A Flare Slope RT (%) N/A Flare Slope LT (%) N/A Flare Traversable LT? N/A N/A Flare Traversable RT? N/A N/A N/A N/A **DWS Provided?** N/A Landing Length (in) N/A Landing Width (in) N/A N/A **DWS Contrast?** N/A N/A N/A N/A Landing Slope (%) DWS Length (in) N/A N/A Landing X Slope (%) N/A N/A DWS Full Width? N/A N/A Landing Curb? (Y/N) N/A N/A DWS Offset (in) N/A N/A N/A Shared Landing? N/A **Gutter Ponding?** N/A N/A Gutter Slope (%) N/A N/A Gutter Lip Ht (in) N/A N/A Gutter X Slope (%) N/A N/A Painted X Walk1? No N/A Painted X Walk2? No X Walk 1 Direction To NE X Walk 2 Direction To NW N/A N/A X Walk 1 Width (in) X Walk 2 Width (in) N/A X Walk 1 Slope (%) 3.0 X Walk 2 Slope (%) 4.3 X Walk 1 X Slope (%) 5.2 X Walk 2 X Slope (%) 2.6 N/A N/A N/A Ramp inside XWalk2? N/A Ramp inside XWalk1? Road Slope (%) 2.2 N/A Clear Space? N/A N/A Road X Slope (%) 9.0 Clear Space to XWalk (in) N/A N/A N/A N/A Any Obstructions? Storm Grate/Utility Hazard? N/A