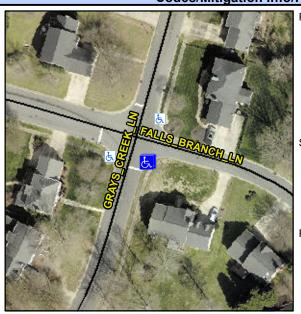

## Access Compliance Report Public Rights-of-Way (Curb Ramps)

Intersection ID: 5579 Main Street: FALLS\_BRANCH\_LN Cross Street: GRAYS\_CREEK\_LN Location: S

ADA ID: EE0A001651FC Ramp Type: PerpDiag Initial Pass/Fail: Fail Overall Compliance: No Severity Score: 8.75

## Field Measurements/Component Compliance

Street 1 Name
Stop Condition-Street 2
Street 2 Name
Stop Condition-Street 1

FALLS BRANCH LN StopSign GRAYS CREEK LN StopSign Possible Solutions:

Remove & Replace Curb Ramp With
Two New Directional Ramps or
Equivalent.