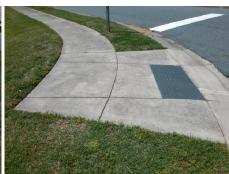

## Field Measurements/Component Compliance

Street 1 Name
Stop Condition-Street 2
Street 2 Name
Stop Condition-Street 1

FALLS BRANCH LN StopSign GRAYS CREEK LN StopSign Possible Solutions:

Remove & Replace Curb Ramp With
Two New Directional Ramps or
Equivalent.

Surveyor Notes:

N/A

PROW/ADA:

Not Found, R304.5.1

Total Cost: \$ 3200.00

Compliance Description Data Compliance Description Data Yes Ramp Slope (%) N/A Ramp Length (in) 49.0 7.4 Yes Ramp XSlope (%) No Ramp Width (in) 47.5 1.0 N/A N/A Flare Type LT N/A Flare Type RT N/A N/A N/A N/A Flare Slope RT (%) N/A Flare Slope LT (%) N/A Flare Traversable LT? N/A N/A Flare Traversable RT? N/A N/A N/A N/A **DWS Provided?** N/A Landing Length (in) N/A Landing Width (in) N/A N/A **DWS Contrast?** N/A N/A N/A N/A Landing Slope (%) DWS Length (in) N/A N/A Landing X Slope (%) N/A N/A DWS Full Width? N/A N/A Landing Curb? (Y/N) N/A N/A DWS Offset (in) N/A N/A N/A Shared Landing? N/A **Gutter Ponding?** N/A N/A Gutter Slope (%) N/A N/A Gutter Lip Ht (in) N/A N/A Gutter X Slope (%) N/A N/A Painted X Walk1? No N/A Painted X Walk2? No X Walk 1 Direction To NE X Walk 2 Direction To NW N/A N/A X Walk 1 Width (in) X Walk 2 Width (in) N/A X Walk 1 Slope (%) 3.0 X Walk 2 Slope (%) 4.3 X Walk 1 X Slope (%) 5.2 X Walk 2 X Slope (%) 2.6 N/A N/A N/A Ramp inside XWalk2? N/A Ramp inside XWalk1? Road Slope (%) 2.2 N/A Clear Space? N/A N/A Road X Slope (%) 9.0 Clear Space to XWalk (in) N/A N/A N/A N/A Any Obstructions? Storm Grate/Utility Hazard? N/A