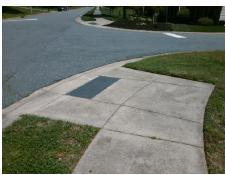

## Field Measurements/Component Compliance

Street 1 Name
Stop Condition-Street 2
Street 2 Name
Stop Condition-Street 1

FALLS BRANCH LN StopSign GRAYS CREEK LN StopSign Possible Solutions:

Remove & Replace Curb Ramp With
Two New Directional Ramps or
Equivalent.

Surveyor Notes:

N/A

PROW/ADA:

Not Found, R304.5.1

Total Cost: \$ 3200.00

Compliance Description Data Compliance Description Data Yes Ramp Slope (%) N/A Ramp Length (in) 49.0 7.4 Yes Ramp XSlope (%) No Ramp Width (in) 47.5 1.0 N/A N/A Flare Type LT N/A Flare Type RT N/A N/A N/A N/A Flare Slope RT (%) N/A Flare Slope LT (%) N/A Flare Traversable LT? N/A N/A Flare Traversable RT? N/A N/A N/A N/A **DWS Provided?** N/A Landing Length (in) N/A Landing Width (in) N/A N/A **DWS Contrast?** N/A N/A N/A N/A Landing Slope (%) DWS Length (in) N/A N/A Landing X Slope (%) N/A N/A DWS Full Width? N/A N/A Landing Curb? (Y/N) N/A N/A DWS Offset (in) N/A N/A N/A Shared Landing? N/A **Gutter Ponding?** N/A N/A Gutter Slope (%) N/A N/A Gutter Lip Ht (in) N/A N/A Gutter X Slope (%) N/A N/A Painted X Walk1? No N/A Painted X Walk2? No X Walk 1 Direction To NE X Walk 2 Direction To NW N/A N/A X Walk 1 Width (in) X Walk 2 Width (in) N/A X Walk 1 Slope (%) 3.0 X Walk 2 Slope (%) 4.3 X Walk 1 X Slope (%) 5.2 X Walk 2 X Slope (%) 2.6 N/A N/A N/A Ramp inside XWalk2? N/A Ramp inside XWalk1? Road Slope (%) 2.2 N/A Clear Space? N/A N/A Road X Slope (%) 9.0 Clear Space to XWalk (in) N/A N/A N/A N/A Any Obstructions? Storm Grate/Utility Hazard? N/A