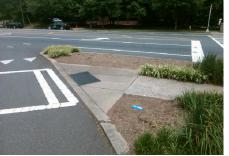

## Access Compliance Report Public Rights-of-Way (Curb Ramps)

Surface Condition? (G/P)

Curb Slope (%)

Good

5.2

Yes

No

| Intersection ID: 14844 Main Street: DILWORTH_RD_WEST |                                                                             |        | treet:                                       | EAST_BV               | Location: | W                  |                             |      |
|------------------------------------------------------|-----------------------------------------------------------------------------|--------|----------------------------------------------|-----------------------|-----------|--------------------|-----------------------------|------|
| ADA ID: EE0C4901EB70 Ramp Type: BlendTrans1          |                                                                             |        | itial Pass/Fail: Fail Overall Compliance: No |                       |           |                    | Severity Score:             | 1.25 |
| Codes/Mitigation Info/Possible Solution              |                                                                             |        | Field Measurements/Component Compliance      |                       |           |                    |                             |      |
|                                                      | Possible Solutions:                                                         |        | Compliance Description Data Complian         |                       |           | liance Description | Data                        |      |
|                                                      | Remove & Replace Curb Ramp V<br>Two New Directional Ramps or<br>Equivalent. | Vith   | N/A                                          | Ramp Length (in)      | 62.0      | Yes                | BlendTrans Slope (%)        | 3.9  |
|                                                      |                                                                             |        | Yes                                          | Ramp Width (in)       | 48.0      | No                 | BlendTrans XSlope (%)       | 2.7  |
|                                                      |                                                                             |        | N/A                                          | Flare Type LT         | N/A       | N/A                | Flare Type RT               | N/A  |
|                                                      |                                                                             |        | N/A                                          | Flare Slope LT (%)    | N/A       | N/A                | Flare Slope RT (%)          | N/A  |
|                                                      |                                                                             |        | N/A                                          | Flare Traversable LT? | N/A       | N/A                | Flare Traversable RT?       | N/A  |
|                                                      |                                                                             |        | N/A                                          | Landing Length (in)   | N/A       | N/A                | DWS Provided?               | N/A  |
|                                                      | Surveyor Notes:                                                             |        | N/A                                          | Landing Width (in)    | N/A       | N/A                | DWS Contrast?               | N/A  |
|                                                      | N/A                                                                         |        | N/A                                          | Landing Slope (%)     | N/A       | N/A                | DWS Length (in)             | N/A  |
|                                                      |                                                                             |        | N/A                                          | Landing X Slope (%)   | N/A       | N/A                | DWS Full Width?             | N/A  |
|                                                      |                                                                             |        | N/A                                          | Landing Curb? (Y/N)   | N/A       | N/A                | DWS Offset (in)             | N/A  |
|                                                      |                                                                             |        | N/A                                          | Shared Landing?       | N/A       |                    |                             |      |
|                                                      | PROW/ADA:                                                                   |        | N/A                                          | Gutter Ponding?       | N/A       | N/A                | Gutter Slope (%)            | N/A  |
|                                                      | Not Found, R304.5.3                                                         |        | N/A                                          | Gutter Lip Ht (in)    | N/A       | N/A                | Gutter X Slope (%)          | N/A  |
|                                                      |                                                                             |        | N/A                                          | Painted X Walk1?      | Yes       | N/A                | Painted X Walk2?            | N/A  |
|                                                      |                                                                             |        |                                              | X Walk 1 Direction    | To NW     |                    | X Walk 2 Direction          | N/A  |
|                                                      |                                                                             |        |                                              | X Walk 1 Width (in)   | 117.0     |                    | X Walk 2 Width (in)         | N/A  |
| Street 1 Name EAST BV                                | _                                                                           |        |                                              | X Walk 1 Slope (%)    | 1.9       |                    | X Walk 2 Slope (%)          | N/A  |
| Stop Condition-Street 1 YieldSign                    |                                                                             |        |                                              | X Walk 1 X Slope (%)  | 0.7       |                    | X Walk 2 X Slope (%)        | N/A  |
| Street 2 Name N/A                                    |                                                                             |        | N/A                                          | Ramp inside XWalk1?   | Yes       | N/A                | Ramp inside XWalk2?         | N/A  |
| Stop Condition-Street 2 N/A                          |                                                                             |        |                                              | Road Slope (%)        | 0.7       |                    | Clear Space?                | N/A  |
|                                                      |                                                                             |        |                                              | Road X Slope (%)      | 1.9       | N/A                | Clear Space to XWalk (in)   | N/A  |
|                                                      |                                                                             |        | N/A                                          | Any Obstructions?     | N/A       | N/A                | Storm Grate/Utility Hazard? | N/A  |
|                                                      | Total Cost: \$ 32                                                           | 200.00 |                                              | Obstruction Type      |           |                    | Storm Grate/Utility Type    |      |
|                                                      |                                                                             |        |                                              |                       | N/A       |                    |                             | N/A  |