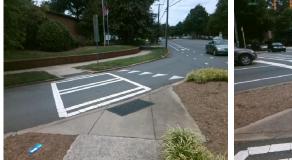

## Access Compliance Report Public Rights-of-Way (Curb Ramps)

Surface Condition? (G/P)

Curb Slope (%)

Good

5.2

Yes

No

| Intersection ID: 14844 Main Street: DILWORTH_RD_WEST |                                                                             |        | treet:                                       | EAST_BV               | Location: | W                  |                             |      |
|------------------------------------------------------|-----------------------------------------------------------------------------|--------|----------------------------------------------|-----------------------|-----------|--------------------|-----------------------------|------|
| ADA ID: EE0C4901EB70 Ramp Type: BlendTrans1          |                                                                             |        | itial Pass/Fail: Fail Overall Compliance: No |                       |           |                    | Severity Score:             | 1.25 |
| Codes/Mitigation Info/Possible Solution              |                                                                             |        | Field Measurements/Component Compliance      |                       |           |                    |                             |      |
|                                                      | Possible Solutions:                                                         |        | Compliance Description Data Complian         |                       |           | liance Description | Data                        |      |
|                                                      | Remove & Replace Curb Ramp V<br>Two New Directional Ramps or<br>Equivalent. | Vith   | N/A                                          | Ramp Length (in)      | 62.0      | Yes                | BlendTrans Slope (%)        | 3.9  |
|                                                      |                                                                             |        | Yes                                          | Ramp Width (in)       | 48.0      | No                 | BlendTrans XSlope (%)       | 2.7  |
|                                                      |                                                                             |        | N/A                                          | Flare Type LT         | N/A       | N/A                | Flare Type RT               | N/A  |
|                                                      |                                                                             |        | N/A                                          | Flare Slope LT (%)    | N/A       | N/A                | Flare Slope RT (%)          | N/A  |
|                                                      |                                                                             |        | N/A                                          | Flare Traversable LT? | N/A       | N/A                | Flare Traversable RT?       | N/A  |
|                                                      |                                                                             |        | N/A                                          | Landing Length (in)   | N/A       | N/A                | DWS Provided?               | N/A  |
|                                                      | Surveyor Notes:                                                             |        | N/A                                          | Landing Width (in)    | N/A       | N/A                | DWS Contrast?               | N/A  |
|                                                      | N/A                                                                         |        | N/A                                          | Landing Slope (%)     | N/A       | N/A                | DWS Length (in)             | N/A  |
|                                                      |                                                                             |        | N/A                                          | Landing X Slope (%)   | N/A       | N/A                | DWS Full Width?             | N/A  |
|                                                      |                                                                             |        | N/A                                          | Landing Curb? (Y/N)   | N/A       | N/A                | DWS Offset (in)             | N/A  |
|                                                      |                                                                             |        | N/A                                          | Shared Landing?       | N/A       |                    |                             |      |
|                                                      | PROW/ADA:                                                                   |        | N/A                                          | Gutter Ponding?       | N/A       | N/A                | Gutter Slope (%)            | N/A  |
|                                                      | Not Found, R304.5.3                                                         |        | N/A                                          | Gutter Lip Ht (in)    | N/A       | N/A                | Gutter X Slope (%)          | N/A  |
|                                                      |                                                                             |        | N/A                                          | Painted X Walk1?      | Yes       | N/A                | Painted X Walk2?            | N/A  |
|                                                      |                                                                             |        |                                              | X Walk 1 Direction    | To NW     |                    | X Walk 2 Direction          | N/A  |
|                                                      |                                                                             |        |                                              | X Walk 1 Width (in)   | 117.0     |                    | X Walk 2 Width (in)         | N/A  |
| Street 1 Name EAST BV                                | _                                                                           |        |                                              | X Walk 1 Slope (%)    | 1.9       |                    | X Walk 2 Slope (%)          | N/A  |
| Stop Condition-Street 1 YieldSign                    |                                                                             |        |                                              | X Walk 1 X Slope (%)  | 0.7       |                    | X Walk 2 X Slope (%)        | N/A  |
| Street 2 Name N/A                                    |                                                                             |        | N/A                                          | Ramp inside XWalk1?   | Yes       | N/A                | Ramp inside XWalk2?         | N/A  |
| Stop Condition-Street 2 N/A                          |                                                                             |        |                                              | Road Slope (%)        | 0.7       |                    | Clear Space?                | N/A  |
|                                                      |                                                                             |        |                                              | Road X Slope (%)      | 1.9       | N/A                | Clear Space to XWalk (in)   | N/A  |
|                                                      |                                                                             |        | N/A                                          | Any Obstructions?     | N/A       | N/A                | Storm Grate/Utility Hazard? | N/A  |
|                                                      | Total Cost: \$ 32                                                           | 200.00 |                                              | Obstruction Type      |           |                    | Storm Grate/Utility Type    |      |
|                                                      |                                                                             |        |                                              |                       | N/A       |                    |                             | N/A  |