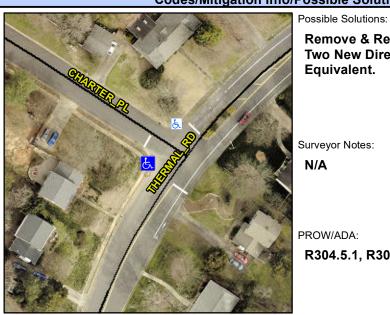

## **Access Compliance Report Public Rights-of-Way** (Curb Ramps)

Intersection ID: 19947 Main Street: CHARTER\_PL Cross Street: THERMAL\_RD Location: SW ADA ID: EE108333D48B Ramp Type: ParaDiag Initial Pass/Fail: Fail **Overall Compliance: No Severity Score:** 22.5

**Codes/Mitigation Info/Possible Solution** 

Street 1 Name Stop Condition-Street 1 Street 2 Name Stop Condition-Street 2 THERMAL RD StopSign **CHARTER PL** StopSign Remove & Replace Curb Ramp With **Two New Directional Ramps or** Equivalent.