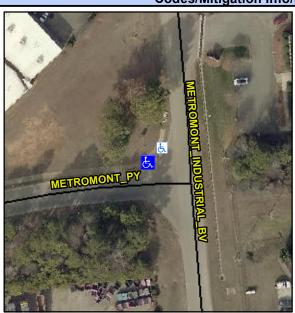

## Access Compliance Report Public Rights-of-Way (Curb Ramps)

Intersection ID: 3248 Main Street: METROMONT\_INDUSTRIAL\_B\Cross Street: METROMONT\_PY Location: NW

ADA ID: EE181DC55E26 Ramp Type: Perp Initial Pass/Fail: Fail Overall Compliance: No Severity Score: 33.75

## Field Measurements/Component Compliance

Street 1 Name METROMONT PY
Stop Condition-Street 2 StopSign
Street 2 Name N/A
Stop Condition-Street 1 N/A

| Possible Solutions:           | Co  |
|-------------------------------|-----|
| Remove & Replace Entire Ramp. | N/A |
|                               | No  |
|                               | N/A |
|                               | N/A |
|                               | N/  |
|                               | N/  |
| Surveyor Notes:               | N/A |
| N/A                           | N/  |
|                               | N/A |
|                               | N/  |
|                               | N/  |
| PROW/ADA:                     | N/  |
| R304.5.1, R304.2.2            | N/A |
| ·                             | N/  |
|                               | N/A |
|                               | N/  |