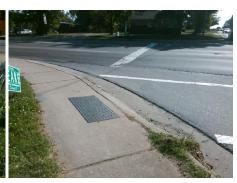

Surveyor Notes:

Not Found, R304.5.1, R304.2.2,

N/A PROW/ADA: R304.5.3

Total Cost: 3200.00

| Compliance Description |                       | Data  | Comp | liance Description          | Data |
|------------------------|-----------------------|-------|------|-----------------------------|------|
| N/A                    | Ramp Length (in)      | 56.0  | No   | Ramp Slope (%)              | 9.3  |
| No                     | Ramp Width (in)       | 44.0  | No   | Ramp XSlope (%)             | 7.9  |
| N/A                    | Flare Type LT         | N/A   | N/A  | Flare Type RT               | N/A  |
| N/A                    | Flare Slope LT (%)    | N/A   | N/A  | Flare Slope RT (%)          | N/A  |
| N/A                    | Flare Traversable LT? | N/A   | N/A  | Flare Traversable RT?       | N/A  |
| N/A                    | Landing Length (in)   | N/A   | N/A  | DWS Provided?               | N/A  |
| N/A                    | Landing Width (in)    | N/A   | N/A  | DWS Contrast?               | N/A  |
| N/A                    | Landing Slope (%)     | N/A   | N/A  | DWS Length (in)             | N/A  |
| N/A                    | Landing X Slope (%)   | N/A   | N/A  | DWS Full Width?             | N/A  |
| N/A                    | Landing Curb? (Y/N)   | N/A   | N/A  | DWS Offset (in)             | N/A  |
| N/A                    | Shared Landing?       | N/A   |      |                             |      |
| N/A                    | Gutter Ponding?       | N/A   | N/A  | Gutter Slope (%)            | N/A  |
| N/A                    | Gutter Lip Ht (in)    | 1.0   | N/A  | Gutter X Slope (%)          | N/A  |
| N/A                    | Painted X Walk1?      | Yes   | N/A  | Painted X Walk2?            | No   |
|                        | X Walk 1 Direction    | To S  |      | X Walk 2 Direction          | To E |
| N/A                    | X Walk 1 Width (in)   | 110.0 | N/A  | X Walk 2 Width (in)         | N/A  |
|                        | X Walk 1 Slope (%)    | 0.9   |      | X Walk 2 Slope (%)          | 3.5  |
|                        | X Walk 1 X Slope (%)  | 2.2   |      | X Walk 2 X Slope (%)        | 0.5  |
| N/A                    | Ramp inside XWalk1?   | Yes   | N/A  | Ramp inside XWalk2?         | N/A  |
|                        | Road Slope (%)        | 2.2   | N/A  | Clear Space?                | N/A  |
|                        | Road X Slope (%)      | 0.7   | N/A  | Clear Space to XWalk (in)   | N/A  |
| N/A                    | Any Obstructions?     | N/A   | N/A  | Storm Grate/Utility Hazard? | N/A  |
|                        | Obstruction Type      |       | l    | Storm Grate/Utility Type    |      |
|                        |                       | N/A   |      |                             | N/A  |
|                        |                       |       | Yes  | Surface Condition? (G/P)    | Good |