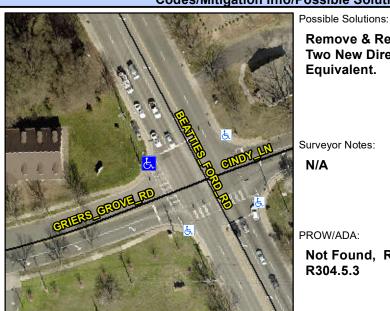

## **Access Compliance Report Public Rights-of-Way** (Curb Ramps)

Intersection ID: 6943 Main Street: BEATTIES FORD RD **Cross Street: CINDY LN** Location: NW

**Overall Compliance: No** ADA ID: EE236DFC7A49 Ramp Type: PerpDiag Initial Pass/Fail: Fail Severity Score: 46.25

## Field Measurements/Component Compliance

**BEATTIES FORD RD** Street 1 Name Stop Condition-Street 2 Signal Street 2 Name **CINDY LN** Stop Condition-Street 1 Signal Remove & Replace Curb Ramp With Two New Directional Ramps or Equivalent.

Surveyor Notes:

Not Found, R304.5.1, R304.2.2,

N/A PROW/ADA: R304.5.3

Total Cost: 3200.00

| Compliance Description |                       | Data  | Comp | liance Description          | Data |
|------------------------|-----------------------|-------|------|-----------------------------|------|
| N/A                    | Ramp Length (in)      | 56.0  | No   | Ramp Slope (%)              | 9.3  |
| No                     | Ramp Width (in)       | 44.0  | No   | Ramp XSlope (%)             | 7.9  |
| N/A                    | Flare Type LT         | N/A   | N/A  | Flare Type RT               | N/A  |
| N/A                    | Flare Slope LT (%)    | N/A   | N/A  | Flare Slope RT (%)          | N/A  |
| N/A                    | Flare Traversable LT? | N/A   | N/A  | Flare Traversable RT?       | N/A  |
| N/A                    | Landing Length (in)   | N/A   | N/A  | DWS Provided?               | N/A  |
| N/A                    | Landing Width (in)    | N/A   | N/A  | DWS Contrast?               | N/A  |
| N/A                    | Landing Slope (%)     | N/A   | N/A  | DWS Length (in)             | N/A  |
| N/A                    | Landing X Slope (%)   | N/A   | N/A  | DWS Full Width?             | N/A  |
| N/A                    | Landing Curb? (Y/N)   | N/A   | N/A  | DWS Offset (in)             | N/A  |
| N/A                    | Shared Landing?       | N/A   |      |                             |      |
| N/A                    | Gutter Ponding?       | N/A   | N/A  | Gutter Slope (%)            | N/A  |
| N/A                    | Gutter Lip Ht (in)    | 1.0   | N/A  | Gutter X Slope (%)          | N/A  |
| N/A                    | Painted X Walk1?      | Yes   | N/A  | Painted X Walk2?            | No   |
|                        | X Walk 1 Direction    | To S  |      | X Walk 2 Direction          | To E |
| N/A                    | X Walk 1 Width (in)   | 110.0 | N/A  | X Walk 2 Width (in)         | N/A  |
|                        | X Walk 1 Slope (%)    | 0.9   |      | X Walk 2 Slope (%)          | 3.5  |
|                        | X Walk 1 X Slope (%)  | 2.2   |      | X Walk 2 X Slope (%)        | 0.5  |
| N/A                    | Ramp inside XWalk1?   | Yes   | N/A  | Ramp inside XWalk2?         | N/A  |
|                        | Road Slope (%)        | 2.2   | N/A  | Clear Space?                | N/A  |
|                        | Road X Slope (%)      | 0.7   | N/A  | Clear Space to XWalk (in)   | N/A  |
| N/A                    | Any Obstructions?     | N/A   | N/A  | Storm Grate/Utility Hazard? | N/A  |
|                        | Obstruction Type      |       | l    | Storm Grate/Utility Type    |      |
|                        |                       | N/A   |      |                             | N/A  |
|                        |                       |       | Yes  | Surface Condition? (G/P)    | Good |