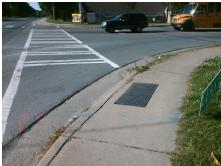

Surveyor Notes:

Not Found, R304.5.1, R304.2.2,

N/A PROW/ADA: R304.5.3

Total Cost: 3200.00

| Compliance Description |                       | Data  | Comp | liance Description          | Data |
|------------------------|-----------------------|-------|------|-----------------------------|------|
| N/A                    | Ramp Length (in)      | 56.0  | No   | Ramp Slope (%)              | 9.3  |
| No                     | Ramp Width (in)       | 44.0  | No   | Ramp XSlope (%)             | 7.9  |
| N/A                    | Flare Type LT         | N/A   | N/A  | Flare Type RT               | N/A  |
| N/A                    | Flare Slope LT (%)    | N/A   | N/A  | Flare Slope RT (%)          | N/A  |
| N/A                    | Flare Traversable LT? | N/A   | N/A  | Flare Traversable RT?       | N/A  |
| N/A                    | Landing Length (in)   | N/A   | N/A  | DWS Provided?               | N/A  |
| N/A                    | Landing Width (in)    | N/A   | N/A  | DWS Contrast?               | N/A  |
| N/A                    | Landing Slope (%)     | N/A   | N/A  | DWS Length (in)             | N/A  |
| N/A                    | Landing X Slope (%)   | N/A   | N/A  | DWS Full Width?             | N/A  |
| N/A                    | Landing Curb? (Y/N)   | N/A   | N/A  | DWS Offset (in)             | N/A  |
| N/A                    | Shared Landing?       | N/A   |      |                             |      |
| N/A                    | Gutter Ponding?       | N/A   | N/A  | Gutter Slope (%)            | N/A  |
| N/A                    | Gutter Lip Ht (in)    | 1.0   | N/A  | Gutter X Slope (%)          | N/A  |
| N/A                    | Painted X Walk1?      | Yes   | N/A  | Painted X Walk2?            | No   |
|                        | X Walk 1 Direction    | To S  |      | X Walk 2 Direction          | To E |
| N/A                    | X Walk 1 Width (in)   | 110.0 | N/A  | X Walk 2 Width (in)         | N/A  |
|                        | X Walk 1 Slope (%)    | 0.9   |      | X Walk 2 Slope (%)          | 3.5  |
|                        | X Walk 1 X Slope (%)  | 2.2   |      | X Walk 2 X Slope (%)        | 0.5  |
| N/A                    | Ramp inside XWalk1?   | Yes   | N/A  | Ramp inside XWalk2?         | N/A  |
|                        | Road Slope (%)        | 2.2   | N/A  | Clear Space?                | N/A  |
|                        | Road X Slope (%)      | 0.7   | N/A  | Clear Space to XWalk (in)   | N/A  |
| N/A                    | Any Obstructions?     | N/A   | N/A  | Storm Grate/Utility Hazard? | N/A  |
|                        | Obstruction Type      |       | l    | Storm Grate/Utility Type    |      |
|                        |                       | N/A   |      |                             | N/A  |
|                        |                       |       | Yes  | Surface Condition? (G/P)    | Good |