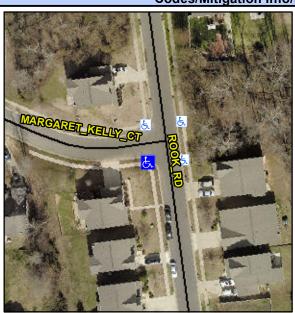

## **Access Compliance Report Public Rights-of-Way** (Curb Ramps)

Intersection ID: 30219 Main Street: ROOK\_RD Cross Street: MARGARET\_KELLY\_CT Location: SW ADA ID: EE260EF76BF2 Severity Score: 13.75 Ramp Type: PerpDiag Initial Pass/Fail: Fail **Overall Compliance: No** 

Codes/Mitigation Info/P

Street 1 Name **ROOK RD** Stop Condition-Street 2 None Street 2 Name **MARGARET KELLY CT** Stop Condition-Street 1 StopSign

| Possible Solution                                                              |        |  |  |  |  |
|--------------------------------------------------------------------------------|--------|--|--|--|--|
| Possible Solutions:                                                            | 9      |  |  |  |  |
| Remove & Replace Curb Ramp With<br>Two New Directional Ramps or<br>Equivalent. |        |  |  |  |  |
|                                                                                | 1      |  |  |  |  |
| Surveyor Notes:                                                                | 1      |  |  |  |  |
| N/A                                                                            | <br>   |  |  |  |  |
| PROW/ADA:                                                                      |        |  |  |  |  |
| Not Found, R304.2.2, R304.5.3                                                  | l<br>1 |  |  |  |  |
|                                                                                | ı      |  |  |  |  |
|                                                                                |        |  |  |  |  |