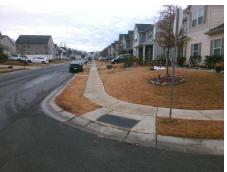

## **Access Compliance Report Public Rights-of-Way** (Curb Ramps)

Intersection ID: 30219 Main Street: ROOK\_RD Cross Street: MARGARET\_KELLY\_CT Location: SW ADA ID: EE260EF76BF2 Severity Score: 13.75 Ramp Type: PerpDiag Initial Pass/Fail: Fail **Overall Compliance: No** 

Codes/Mitigation Info/P

Street 1 Name **ROOK RD** Stop Condition-Street 2 None Street 2 Name **MARGARET KELLY CT** Stop Condition-Street 1 StopSign

| Possible Solution                                                              |        |  |  |  |  |
|--------------------------------------------------------------------------------|--------|--|--|--|--|
| Possible Solutions:                                                            | 9      |  |  |  |  |
| Remove & Replace Curb Ramp With<br>Two New Directional Ramps or<br>Equivalent. |        |  |  |  |  |
|                                                                                | 1      |  |  |  |  |
| Surveyor Notes:                                                                | 1      |  |  |  |  |
| N/A                                                                            | <br>   |  |  |  |  |
| PROW/ADA:                                                                      |        |  |  |  |  |
| Not Found, R304.2.2, R304.5.3                                                  | l<br>1 |  |  |  |  |
|                                                                                | ı      |  |  |  |  |
|                                                                                |        |  |  |  |  |

3200.00

Total Cost:

| Field Measurements/Component Compliance |                        |      |                             |                             |      |  |  |  |
|-----------------------------------------|------------------------|------|-----------------------------|-----------------------------|------|--|--|--|
| Comp                                    | Compliance Description |      | Data Compliance Description |                             | Data |  |  |  |
| N/A                                     | Ramp Length (in)       | 47.0 | No                          | Ramp Slope (%)              | 8.5  |  |  |  |
| Yes                                     | Ramp Width (in)        | 48.5 | No                          | Ramp XSlope (%)             | 3.7  |  |  |  |
| N/A                                     | Flare Type LT          | N/A  | N/A                         | Flare Type RT               | N/A  |  |  |  |
| N/A                                     | Flare Slope LT (%)     | N/A  | N/A                         | Flare Slope RT (%)          | N/A  |  |  |  |
| N/A                                     | Flare Traversable LT?  | N/A  | N/A                         | Flare Traversable RT?       | N/A  |  |  |  |
| N/A                                     | Landing Length (in)    | N/A  | N/A                         | DWS Provided?               | N/A  |  |  |  |
| N/A                                     | Landing Width (in)     | N/A  | N/A                         | DWS Contrast?               | N/A  |  |  |  |
| N/A                                     | Landing Slope (%)      | N/A  | N/A                         | DWS Length (in)             | N/A  |  |  |  |
| N/A                                     | Landing X Slope (%)    | N/A  | N/A                         | DWS Full Width?             | N/A  |  |  |  |
| N/A                                     | Landing Curb? (Y/N)    | N/A  | N/A                         | DWS Offset (in)             | N/A  |  |  |  |
| N/A                                     | Shared Landing?        | N/A  |                             |                             |      |  |  |  |
| N/A                                     | Gutter Ponding?        | N/A  | N/A                         | Gutter Slope (%)            | N/A  |  |  |  |
| N/A                                     | Gutter Lip Ht (in)     | N/A  | N/A                         | Gutter X Slope (%)          | N/A  |  |  |  |
| N/A                                     | Painted X Walk1?       | No   | N/A                         | Painted X Walk2?            | No   |  |  |  |
|                                         | X Walk 1 Direction     | To E |                             | X Walk 2 Direction          | To N |  |  |  |
| N/A                                     | X Walk 1 Width (in)    | N/A  | N/A                         | X Walk 2 Width (in)         | N/A  |  |  |  |
|                                         | X Walk 1 Slope (%)     | 5.4  |                             | X Walk 2 Slope (%)          | 2.9  |  |  |  |
|                                         | X Walk 1 X Slope (%)   | 3.1  |                             | X Walk 2 X Slope (%)        | 0.6  |  |  |  |
| N/A                                     | Ramp inside XWalk1?    | N/A  | N/A                         | Ramp inside XWalk2?         | N/A  |  |  |  |
|                                         | Road Slope (%)         | 2.5  | N/A                         | Clear Space?                | N/A  |  |  |  |
|                                         | Road X Slope (%)       | 0.7  | N/A                         | Clear Space to XWalk (in)   | N/A  |  |  |  |
| N/A                                     | Any Obstructions?      | N/A  | N/A                         | Storm Grate/Utility Hazard? | N/A  |  |  |  |
|                                         | Obstruction Type       |      |                             | Storm Grate/Utility Type    |      |  |  |  |
|                                         |                        | N/A  |                             |                             | N/A  |  |  |  |
|                                         |                        |      | Yes                         | Surface Condition? (G/P)    | Good |  |  |  |
|                                         |                        |      |                             |                             |      |  |  |  |