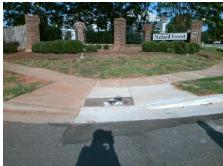

ADA ID: EE27431D6A08 Ramp Type: Combination1Diag Initial Pass/Fail: Fail Overall Compliance: No Severity Score: 0

Codes/Mitigation Info/Possible Solution

Field Measurements/Component Compliance

Street 1 Name
StopSign
Stop Condition-Street 1
MALLARD FOREST DR
Street 2 Name
N/A
Stop Condition-Street 2
N/A

Possible Solutions:

Remove & Replace Curb Ramp With Two New Directional Ramps or Equivalent.

Surveyor Notes:

N/A

PROW/ADA:

R304.5.1, R304.2.2, R304.5.3, R304.3.2

Total Cost: \$ 3200.00

3.5