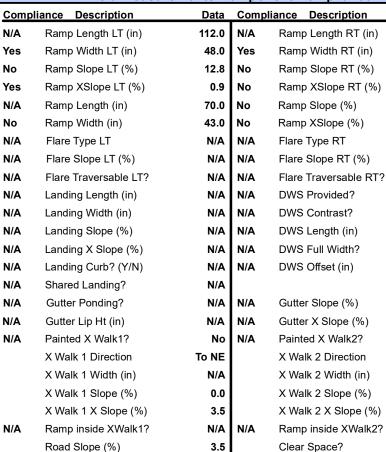

## Access Compliance Report Public Rights-of-Way (Curb Ramps)

Data

108.0

48.0

9.7

3.3

N/A

4.6

N/A

No

N/A

0.0

2.0

N/A

N/A

N/A

N/A

N/A

N/A

N/A

N/A

15.6

To SE

Intersection ID: N/A Main Street: MALLARD\_CREEK\_RD Cross Street: MALLARD\_FOREST\_DR Location: SW

N/A

N/A

N/A

N/A

Clear Space to XWalk (in)

Storm Grate/Utility Hazard?

Storm Grate/Utility Type

Surface Condition? (G/P)

Any Obstruction?

**Obstruction Type** 

Curb Slope (%)

Road X Slope (%)