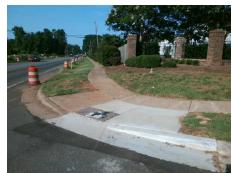

ADA ID: EE27431D6A08 Ramp Type: Combination1Diag Initial Pass/Fail: Fail Overall Compliance: No Severity Score: 0

Codes/Mitigation Info/Possible Solution

Field Measurements/Component Compliance

Street 1 Name
StopSign
Stop Condition-Street 1
MALLARD FOREST DR
Street 2 Name
N/A
Stop Condition-Street 2
N/A

Possible Solutions:

Remove & Replace Curb Ramp With Two New Directional Ramps or Equivalent.

Surveyor Notes:

N/A

PROW/ADA:

R304.5.1, R304.2.2, R304.5.3, R304.3.2

Total Cost: \$ 3200.00

3.5