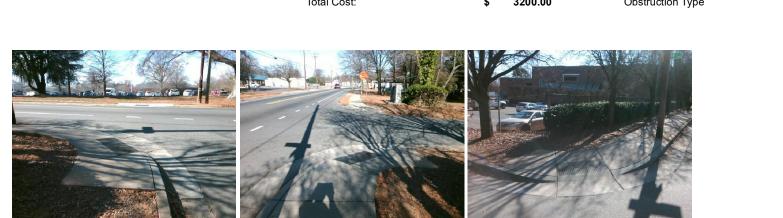

## Access Compliance Report Public Rights-of-Way (Curb Ramps)

| Intersection ID: 8967                   | ection ID: 8967 Main Street: BRADFORD_DR |                              | Cross   | Street:                                        | LYNN_ST               | Location:                   | SE  |                             |      |
|-----------------------------------------|------------------------------------------|------------------------------|---------|------------------------------------------------|-----------------------|-----------------------------|-----|-----------------------------|------|
| ADA ID: EE290803D04F                    | 290803D04F Ramp Type: PerpDiag           |                              |         | Initial Pass/Fail: Fail Overall Compliance: No |                       |                             |     | o Severity Score:           | 25   |
| Codes/Mitigation Info/Possible Solution |                                          |                              |         | Field Measurements/Component Compliance        |                       |                             |     |                             |      |
|                                         |                                          | Possible Solutions:          |         | Compliance Description                         |                       | Data Compliance Description |     | Data                        |      |
|                                         |                                          | Remove & Replace Curb Ram    | p With  | N/A                                            | Ramp Length (in)      | 53.0                        | Yes | Ramp Slope (%)              | 5.8  |
|                                         |                                          | Two New Directional Ramps of | •       | Yes                                            | Ramp Width (in)       | 48.0                        | No  | Ramp XSlope (%)             | 10.7 |
|                                         |                                          | Equivalent.                  |         | N/A                                            | Flare Type LT         | N/A                         | N/A | Flare Type RT               | N/A  |
|                                         |                                          |                              |         | N/A                                            | Flare Slope LT (%)    | N/A                         | N/A | Flare Slope RT (%)          | N/A  |
|                                         | 1 2 2 1 1                                |                              |         | N/A                                            | Flare Traversable LT? | N/A                         | N/A | Flare Traversable RT?       | N/A  |
|                                         |                                          |                              |         | N/A                                            | Landing Length (in)   | N/A                         | N/A | DWS Provided?               | N/A  |
|                                         | ALL  | Surveyor Notes:              |         | N/A                                            | Landing Width (in)    | N/A                         | N/A | DWS Contrast?               | N/A  |
|                                         | 4 20 2 gen                               | N/A                          |         | N/A                                            | Landing Slope (%)     | N/A                         | N/A | DWS Length (in)             | N/A  |
|                                         | The man war                              |                              |         | N/A                                            | Landing X Slope (%)   | N/A                         | N/A | DWS Full Width?             | N/A  |
|                                         |                                          |                              |         | N/A                                            | Landing Curb? (Y/N)   | N/A                         | N/A | DWS Offset (in)             | N/A  |
|                                         |                                          |                              |         | N/A                                            | Shared Landing?       | N/A                         |     |                             |      |
|                                         | 2                                        | PROW/ADA:                    |         | N/A                                            | Gutter Ponding?       | N/A                         | N/A | Gutter Slope (%)            | N/A  |
|                                         |                                          | Not Found, R304.5.3          |         | N/A                                            | Gutter Lip Ht (in)    | N/A                         | N/A | Gutter X Slope (%)          | N/A  |
|                                         |                                          |                              |         | N/A                                            | Painted X Walk1?      | No                          | N/A | Painted X Walk2?            | No   |
|                                         |                                          |                              |         |                                                | X Walk 1 Direction    | To N                        |     | X Walk 2 Direction          | To W |
|                                         |                                          |                              |         | N/A                                            | X Walk 1 Width (in)   | N/A                         | N/A | X Walk 2 Width (in)         | N/A  |
| Street 1 Name                           | LYNN ST                                  |                              |         |                                                | X Walk 1 Slope (%)    | 4.5                         |     | X Walk 2 Slope (%)          | 9.5  |
| Stop Condition-Street 2                 | StopSign                                 |                              |         |                                                | X Walk 1 X Slope (%)  | 7.6                         |     | X Walk 2 X Slope (%)        | 2.9  |
| Street 2 Name BR                        | ADFORD DR                                |                              |         | N/A                                            | Ramp inside XWalk1?   | N/A                         | N/A | Ramp inside XWalk2?         | N/A  |
| Stop Condition-Street 1                 | None                                     |                              |         |                                                | Road Slope (%)        | 10.0                        | N/A | Clear Space?                | N/A  |
|                                         |                                          |                              |         |                                                | Road X Slope (%)      | 6.8                         | N/A | Clear Space to XWalk (in)   | N/A  |
|                                         |                                          |                              |         | N/A                                            | Any Obstructions?     | N/A                         | N/A | Storm Grate/Utility Hazard? | N/A  |
|                                         |                                          | Total Cost: \$               | 3200.00 |                                                | Obstruction Type      |                             |     | Storm Grate/Utility Type    |      |
|                                         |                                          |                              |         |                                                | •••                   | N/A                         |     |                             | N/A  |