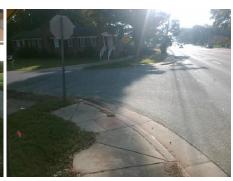

## **Access Compliance Report Public Rights-of-Way** (Curb Ramps)

Intersection ID: 16940 Main Street: JERILYN DR Cross Street: MONROE\_RD Location:

**ADA ID: EE2D056A21A7** Ramp Type: PerpDiag Initial Pass/Fail: Fail **Overall Compliance: No** Severity Score: 18.75

## **Codes/Mitigation Info/Possible Solution**

Street 1 Name Stop Condition-Street 2 Street 2 Name Stop Condition-Street 1 MONROE RD None **JERILYN DR** StopSign Remove & Replace Curb Ramp With **Two New Directional Ramps or** Equivalent.

Surveyor Notes:

N/A

PROW/ADA:

Total Cost:

R304.5.1, R304.5.3

3200.00

| Field Measurements/Component Compliance |                       |       |      |                             |       |
|-----------------------------------------|-----------------------|-------|------|-----------------------------|-------|
| Compliance Description Da               |                       | Data  | Comp | liance Description          | Data  |
| N/A                                     | Ramp Length (in)      | 59.0  | Yes  | Ramp Slope (%)              | 7.6   |
| No                                      | Ramp Width (in)       | 35.0  | No   | Ramp XSlope (%)             | 4.5   |
| N/A                                     | Flare Type LT         | N/A   | N/A  | Flare Type RT               | N/A   |
| N/A                                     | Flare Slope LT (%)    | N/A   | N/A  | Flare Slope RT (%)          | N/A   |
| N/A                                     | Flare Traversable LT? | N/A   | N/A  | Flare Traversable RT?       | N/A   |
| N/A                                     | Landing Length (in)   | N/A   | N/A  | DWS Provided?               | N/A   |
| N/A                                     | Landing Width (in)    | N/A   | N/A  | DWS Contrast?               | N/A   |
| N/A                                     | Landing Slope (%)     | N/A   | N/A  | DWS Length (in)             | N/A   |
| N/A                                     | Landing X Slope (%)   | N/A   | N/A  | DWS Full Width?             | N/A   |
| N/A                                     | Landing Curb? (Y/N)   | N/A   | N/A  | DWS Offset (in)             | N/A   |
| N/A                                     | Shared Landing?       | N/A   |      |                             |       |
| N/A                                     | Gutter Ponding?       | N/A   | N/A  | Gutter Slope (%)            | N/A   |
| N/A                                     | Gutter Lip Ht (in)    | N/A   | N/A  | Gutter X Slope (%)          | N/A   |
| N/A                                     | Painted X Walk1?      | No    | N/A  | Painted X Walk2?            | No    |
|                                         | X Walk 1 Direction    | To SW |      | X Walk 2 Direction          | To SE |
| N/A                                     | X Walk 1 Width (in)   | N/A   | N/A  | X Walk 2 Width (in)         | N/A   |
|                                         | X Walk 1 Slope (%)    | 2.2   |      | X Walk 2 Slope (%)          | 1.7   |
|                                         | X Walk 1 X Slope (%)  | 2.8   |      | X Walk 2 X Slope (%)        | 2.2   |
| N/A                                     | Ramp inside XWalk1?   | N/A   | N/A  | Ramp inside XWalk2?         | N/A   |
|                                         | Road Slope (%)        | 3.8   | N/A  | Clear Space?                | N/A   |
|                                         | Road X Slope (%)      | 1.3   | N/A  | Clear Space to XWalk (in)   | N/A   |
| N/A                                     | Any Obstructions?     | N/A   | N/A  | Storm Grate/Utility Hazard? | N/A   |
|                                         | Obstruction Type      |       |      | Storm Grate/Utility Type    |       |
|                                         |                       | N/A   |      |                             | N/A   |
|                                         |                       |       | Yes  | Surface Condition? (G/P)    | Good  |