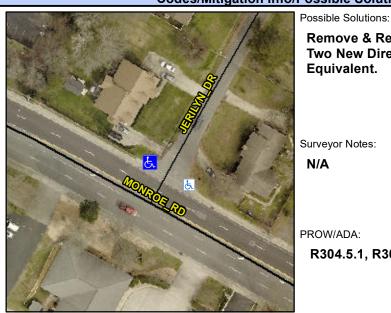

## **Access Compliance Report Public Rights-of-Way** (Curb Ramps)

Intersection ID: 16940 Main Street: JERILYN DR Cross Street: MONROE\_RD Location:

**ADA ID: EE2D056A21A7** Ramp Type: PerpDiag Initial Pass/Fail: Fail **Overall Compliance: No** Severity Score: 18.75

## **Codes/Mitigation Info/Possible Solution**

Street 1 Name Stop Condition-Street 2 Street 2 Name Stop Condition-Street 1 MONROE RD None **JERILYN DR** StopSign Remove & Replace Curb Ramp With **Two New Directional Ramps or** Equivalent.

Surveyor Notes:

N/A

PROW/ADA:

Total Cost:

R304.5.1, R304.5.3

3200.00

| Field Measurements/Component Compliance |                       |       |      |                             |       |
|-----------------------------------------|-----------------------|-------|------|-----------------------------|-------|
| Compliance Description Da               |                       | Data  | Comp | liance Description          | Data  |
| N/A                                     | Ramp Length (in)      | 59.0  | Yes  | Ramp Slope (%)              | 7.6   |
| No                                      | Ramp Width (in)       | 35.0  | No   | Ramp XSlope (%)             | 4.5   |
| N/A                                     | Flare Type LT         | N/A   | N/A  | Flare Type RT               | N/A   |
| N/A                                     | Flare Slope LT (%)    | N/A   | N/A  | Flare Slope RT (%)          | N/A   |
| N/A                                     | Flare Traversable LT? | N/A   | N/A  | Flare Traversable RT?       | N/A   |
| N/A                                     | Landing Length (in)   | N/A   | N/A  | DWS Provided?               | N/A   |
| N/A                                     | Landing Width (in)    | N/A   | N/A  | DWS Contrast?               | N/A   |
| N/A                                     | Landing Slope (%)     | N/A   | N/A  | DWS Length (in)             | N/A   |
| N/A                                     | Landing X Slope (%)   | N/A   | N/A  | DWS Full Width?             | N/A   |
| N/A                                     | Landing Curb? (Y/N)   | N/A   | N/A  | DWS Offset (in)             | N/A   |
| N/A                                     | Shared Landing?       | N/A   |      |                             |       |
| N/A                                     | Gutter Ponding?       | N/A   | N/A  | Gutter Slope (%)            | N/A   |
| N/A                                     | Gutter Lip Ht (in)    | N/A   | N/A  | Gutter X Slope (%)          | N/A   |
| N/A                                     | Painted X Walk1?      | No    | N/A  | Painted X Walk2?            | No    |
|                                         | X Walk 1 Direction    | To SW |      | X Walk 2 Direction          | To SE |
| N/A                                     | X Walk 1 Width (in)   | N/A   | N/A  | X Walk 2 Width (in)         | N/A   |
|                                         | X Walk 1 Slope (%)    | 2.2   |      | X Walk 2 Slope (%)          | 1.7   |
|                                         | X Walk 1 X Slope (%)  | 2.8   |      | X Walk 2 X Slope (%)        | 2.2   |
| N/A                                     | Ramp inside XWalk1?   | N/A   | N/A  | Ramp inside XWalk2?         | N/A   |
|                                         | Road Slope (%)        | 3.8   | N/A  | Clear Space?                | N/A   |
|                                         | Road X Slope (%)      | 1.3   | N/A  | Clear Space to XWalk (in)   | N/A   |
| N/A                                     | Any Obstructions?     | N/A   | N/A  | Storm Grate/Utility Hazard? | N/A   |
|                                         | Obstruction Type      |       |      | Storm Grate/Utility Type    |       |
|                                         |                       | N/A   |      |                             | N/A   |
|                                         |                       |       | Yes  | Surface Condition? (G/P)    | Good  |