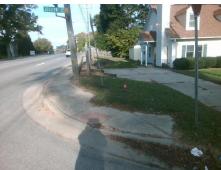

## **Access Compliance Report Public Rights-of-Way** (Curb Ramps)

Intersection ID: 16940 Main Street: JERILYN DR Cross Street: MONROE\_RD Location:

**ADA ID: EE2D056A21A7** Ramp Type: PerpDiag Initial Pass/Fail: Fail **Overall Compliance: No** Severity Score: 18.75

## **Codes/Mitigation Info/Possible Solution**

Street 1 Name Stop Condition-Street 2 Street 2 Name Stop Condition-Street 1 MONROE RD None **JERILYN DR** StopSign Remove & Replace Curb Ramp With **Two New Directional Ramps or** Equivalent.

Surveyor Notes:

N/A

PROW/ADA:

Total Cost:

R304.5.1, R304.5.3

3200.00

| Field Measurements/Component Compliance |                       |       |      |                             |       |
|-----------------------------------------|-----------------------|-------|------|-----------------------------|-------|
| Compliance Description Da               |                       | Data  | Comp | liance Description          | Data  |
| N/A                                     | Ramp Length (in)      | 59.0  | Yes  | Ramp Slope (%)              | 7.6   |
| No                                      | Ramp Width (in)       | 35.0  | No   | Ramp XSlope (%)             | 4.5   |
| N/A                                     | Flare Type LT         | N/A   | N/A  | Flare Type RT               | N/A   |
| N/A                                     | Flare Slope LT (%)    | N/A   | N/A  | Flare Slope RT (%)          | N/A   |
| N/A                                     | Flare Traversable LT? | N/A   | N/A  | Flare Traversable RT?       | N/A   |
| N/A                                     | Landing Length (in)   | N/A   | N/A  | DWS Provided?               | N/A   |
| N/A                                     | Landing Width (in)    | N/A   | N/A  | DWS Contrast?               | N/A   |
| N/A                                     | Landing Slope (%)     | N/A   | N/A  | DWS Length (in)             | N/A   |
| N/A                                     | Landing X Slope (%)   | N/A   | N/A  | DWS Full Width?             | N/A   |
| N/A                                     | Landing Curb? (Y/N)   | N/A   | N/A  | DWS Offset (in)             | N/A   |
| N/A                                     | Shared Landing?       | N/A   |      |                             |       |
| N/A                                     | Gutter Ponding?       | N/A   | N/A  | Gutter Slope (%)            | N/A   |
| N/A                                     | Gutter Lip Ht (in)    | N/A   | N/A  | Gutter X Slope (%)          | N/A   |
| N/A                                     | Painted X Walk1?      | No    | N/A  | Painted X Walk2?            | No    |
|                                         | X Walk 1 Direction    | To SW |      | X Walk 2 Direction          | To SE |
| N/A                                     | X Walk 1 Width (in)   | N/A   | N/A  | X Walk 2 Width (in)         | N/A   |
|                                         | X Walk 1 Slope (%)    | 2.2   |      | X Walk 2 Slope (%)          | 1.7   |
|                                         | X Walk 1 X Slope (%)  | 2.8   |      | X Walk 2 X Slope (%)        | 2.2   |
| N/A                                     | Ramp inside XWalk1?   | N/A   | N/A  | Ramp inside XWalk2?         | N/A   |
|                                         | Road Slope (%)        | 3.8   | N/A  | Clear Space?                | N/A   |
|                                         | Road X Slope (%)      | 1.3   | N/A  | Clear Space to XWalk (in)   | N/A   |
| N/A                                     | Any Obstructions?     | N/A   | N/A  | Storm Grate/Utility Hazard? | N/A   |
|                                         | Obstruction Type      |       |      | Storm Grate/Utility Type    |       |
|                                         |                       | N/A   |      |                             | N/A   |
|                                         |                       |       | Yes  | Surface Condition? (G/P)    | Good  |