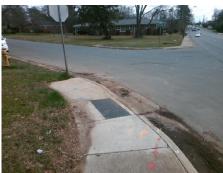

Total Cost: 3200.00

| Field Measurements/Component Compliance |                       |       |      |                             |       |
|-----------------------------------------|-----------------------|-------|------|-----------------------------|-------|
| Compliance Description                  |                       | Data  | Comp | liance Description          | Data  |
| N/A                                     | Ramp Length (in)      | 60.0  | No   | Ramp Slope (%)              | 9.3   |
| No                                      | Ramp Width (in)       | 47.0  | Yes  | Ramp XSlope (%)             | 1.0   |
| N/A                                     | Flare Type LT         | N/A   | N/A  | Flare Type RT               | N/A   |
| N/A                                     | Flare Slope LT (%)    | N/A   | N/A  | Flare Slope RT (%)          | N/A   |
| N/A                                     | Flare Traversable LT? | N/A   | N/A  | Flare Traversable RT?       | N/A   |
| N/A                                     | Landing Length (in)   | N/A   | N/A  | DWS Provided?               | N/A   |
| N/A                                     | Landing Width (in)    | N/A   | N/A  | DWS Contrast?               | N/A   |
| N/A                                     | Landing Slope (%)     | N/A   | N/A  | DWS Length (in)             | N/A   |
| N/A                                     | Landing X Slope (%)   | N/A   | N/A  | DWS Full Width?             | N/A   |
| N/A                                     | Landing Curb? (Y/N)   | N/A   | N/A  | DWS Offset (in)             | N/A   |
| N/A                                     | Shared Landing?       | N/A   |      |                             |       |
| N/A                                     | Gutter Ponding?       | N/A   | N/A  | Gutter Slope (%)            | N/A   |
| N/A                                     | Gutter Lip Ht (in)    | N/A   | N/A  | Gutter X Slope (%)          | N/A   |
| N/A                                     | Painted X Walk1?      | No    | N/A  | Painted X Walk2?            | No    |
|                                         | X Walk 1 Direction    | To SW |      | X Walk 2 Direction          | To SE |
| N/A                                     | X Walk 1 Width (in)   | N/A   | N/A  | X Walk 2 Width (in)         | N/A   |
|                                         | X Walk 1 Slope (%)    | 2.1   |      | X Walk 2 Slope (%)          | 0.9   |
|                                         | X Walk 1 X Slope (%)  | 0.4   |      | X Walk 2 X Slope (%)        | 1.3   |
| N/A                                     | Ramp inside XWalk1?   | N/A   | N/A  | Ramp inside XWalk2?         | N/A   |
|                                         | Road Slope (%)        | 1.4   | N/A  | Clear Space?                | N/A   |
|                                         | Road X Slope (%)      | 1.7   | N/A  | Clear Space to XWalk (in)   | N/A   |
| N/A                                     | Any Obstructions?     | N/A   | N/A  | Storm Grate/Utility Hazard? | N/A   |
|                                         | Obstruction Type      |       |      | Storm Grate/Utility Type    |       |
|                                         |                       | N/A   |      |                             | N/A   |
|                                         |                       |       | Yes  | Surface Condition? (G/P)    | Good  |
| Was In                                  |                       |       |      |                             |       |