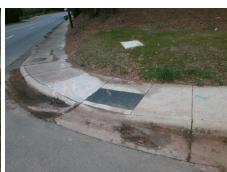

Total Cost: 3200.00

| Field Measurements/Component Compliance |                       |       |      |                             |       |
|-----------------------------------------|-----------------------|-------|------|-----------------------------|-------|
| Compliance Description                  |                       | Data  | Comp | liance Description          | Data  |
| N/A                                     | Ramp Length (in)      | 60.0  | No   | Ramp Slope (%)              | 9.3   |
| No                                      | Ramp Width (in)       | 47.0  | Yes  | Ramp XSlope (%)             | 1.0   |
| N/A                                     | Flare Type LT         | N/A   | N/A  | Flare Type RT               | N/A   |
| N/A                                     | Flare Slope LT (%)    | N/A   | N/A  | Flare Slope RT (%)          | N/A   |
| N/A                                     | Flare Traversable LT? | N/A   | N/A  | Flare Traversable RT?       | N/A   |
| N/A                                     | Landing Length (in)   | N/A   | N/A  | DWS Provided?               | N/A   |
| N/A                                     | Landing Width (in)    | N/A   | N/A  | DWS Contrast?               | N/A   |
| N/A                                     | Landing Slope (%)     | N/A   | N/A  | DWS Length (in)             | N/A   |
| N/A                                     | Landing X Slope (%)   | N/A   | N/A  | DWS Full Width?             | N/A   |
| N/A                                     | Landing Curb? (Y/N)   | N/A   | N/A  | DWS Offset (in)             | N/A   |
| N/A                                     | Shared Landing?       | N/A   |      |                             |       |
| N/A                                     | Gutter Ponding?       | N/A   | N/A  | Gutter Slope (%)            | N/A   |
| N/A                                     | Gutter Lip Ht (in)    | N/A   | N/A  | Gutter X Slope (%)          | N/A   |
| N/A                                     | Painted X Walk1?      | No    | N/A  | Painted X Walk2?            | No    |
|                                         | X Walk 1 Direction    | To SW |      | X Walk 2 Direction          | To SE |
| N/A                                     | X Walk 1 Width (in)   | N/A   | N/A  | X Walk 2 Width (in)         | N/A   |
|                                         | X Walk 1 Slope (%)    | 2.1   |      | X Walk 2 Slope (%)          | 0.9   |
|                                         | X Walk 1 X Slope (%)  | 0.4   |      | X Walk 2 X Slope (%)        | 1.3   |
| N/A                                     | Ramp inside XWalk1?   | N/A   | N/A  | Ramp inside XWalk2?         | N/A   |
|                                         | Road Slope (%)        | 1.4   | N/A  | Clear Space?                | N/A   |
|                                         | Road X Slope (%)      | 1.7   | N/A  | Clear Space to XWalk (in)   | N/A   |
| N/A                                     | Any Obstructions?     | N/A   | N/A  | Storm Grate/Utility Hazard? | N/A   |
|                                         | Obstruction Type      |       |      | Storm Grate/Utility Type    |       |
|                                         |                       | N/A   |      |                             | N/A   |
|                                         |                       |       | Yes  | Surface Condition? (G/P)    | Good  |
| Was In                                  |                       |       |      |                             |       |