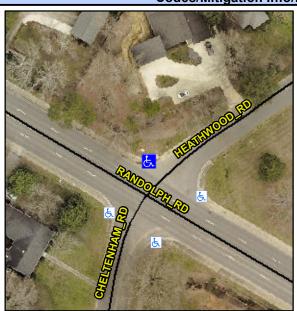

## **Access Compliance Report Public Rights-of-Way** (Curb Ramps)

Intersection ID: 17473 Main Street: CHELTENHAM RD Cross Street: HEATHWOOD\_RD Location: NE ADA ID: EE3272462C44 Ramp Type: PerpDiag Initial Pass/Fail: Fail **Overall Compliance: No** Severity Score: 21.25

**Codes/Mitigation Info/Possible Solution** 

Street 1 Name Stop Condition-Street 2 Street 2 Name Stop Condition-Street 1

**RANDOLPH RD** None **HEATHWOOD RD** StopSign

Possible Solutions: **Remove & Replace Curb Ramp With Two New Directional Ramps or** Equivalent. Surveyor Notes: N/A PROW/ADA: Not Found, R304.5.1, R304.2.2