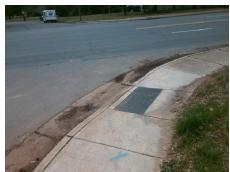

Total Cost: 3200.00

| Field Measurements/Component Compliance |                       |       |      |                             |       |
|-----------------------------------------|-----------------------|-------|------|-----------------------------|-------|
| Compliance Description                  |                       | Data  | Comp | liance Description          | Data  |
| N/A                                     | Ramp Length (in)      | 60.0  | No   | Ramp Slope (%)              | 9.3   |
| No                                      | Ramp Width (in)       | 47.0  | Yes  | Ramp XSlope (%)             | 1.0   |
| N/A                                     | Flare Type LT         | N/A   | N/A  | Flare Type RT               | N/A   |
| N/A                                     | Flare Slope LT (%)    | N/A   | N/A  | Flare Slope RT (%)          | N/A   |
| N/A                                     | Flare Traversable LT? | N/A   | N/A  | Flare Traversable RT?       | N/A   |
| N/A                                     | Landing Length (in)   | N/A   | N/A  | DWS Provided?               | N/A   |
| N/A                                     | Landing Width (in)    | N/A   | N/A  | DWS Contrast?               | N/A   |
| N/A                                     | Landing Slope (%)     | N/A   | N/A  | DWS Length (in)             | N/A   |
| N/A                                     | Landing X Slope (%)   | N/A   | N/A  | DWS Full Width?             | N/A   |
| N/A                                     | Landing Curb? (Y/N)   | N/A   | N/A  | DWS Offset (in)             | N/A   |
| N/A                                     | Shared Landing?       | N/A   |      |                             |       |
| N/A                                     | Gutter Ponding?       | N/A   | N/A  | Gutter Slope (%)            | N/A   |
| N/A                                     | Gutter Lip Ht (in)    | N/A   | N/A  | Gutter X Slope (%)          | N/A   |
| N/A                                     | Painted X Walk1?      | No    | N/A  | Painted X Walk2?            | No    |
|                                         | X Walk 1 Direction    | To SW |      | X Walk 2 Direction          | To SE |
| N/A                                     | X Walk 1 Width (in)   | N/A   | N/A  | X Walk 2 Width (in)         | N/A   |
|                                         | X Walk 1 Slope (%)    | 2.1   |      | X Walk 2 Slope (%)          | 0.9   |
|                                         | X Walk 1 X Slope (%)  | 0.4   |      | X Walk 2 X Slope (%)        | 1.3   |
| N/A                                     | Ramp inside XWalk1?   | N/A   | N/A  | Ramp inside XWalk2?         | N/A   |
|                                         | Road Slope (%)        | 1.4   | N/A  | Clear Space?                | N/A   |
|                                         | Road X Slope (%)      | 1.7   | N/A  | Clear Space to XWalk (in)   | N/A   |
| N/A                                     | Any Obstructions?     | N/A   | N/A  | Storm Grate/Utility Hazard? | N/A   |
|                                         | Obstruction Type      |       |      | Storm Grate/Utility Type    |       |
|                                         |                       | N/A   |      |                             | N/A   |
|                                         |                       |       | Yes  | Surface Condition? (G/P)    | Good  |
| Was In                                  |                       |       |      |                             |       |