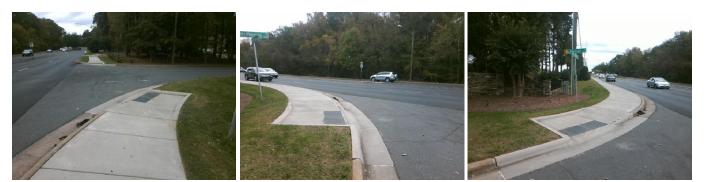

## Access Compliance Report Public Rights-of-Way (Curb Ramps)

N/A

Curb Slope (%)

8.7

|                                         |                    | •                                  |         | - /                                            |                            |      |                             |                             |      |
|-----------------------------------------|--------------------|------------------------------------|---------|------------------------------------------------|----------------------------|------|-----------------------------|-----------------------------|------|
| Intersection ID: 25521                  | Main Sti           | Main Street: PINEVILLE-MATTHEWS_RD |         |                                                | Cross Street: MCPHERSON_DR |      |                             |                             | NE   |
| ADA ID: EE38BD8939BF                    | F Ramp Type: Para  |                                    |         | Initial Pass/Fail: Fail Overall Compliance: No |                            |      |                             | o Severity Score:           | 12.5 |
| Codes/Mitigation Info/Possible Solution |                    |                                    |         | Field Measurements/Component Compliance        |                            |      |                             |                             |      |
|                                         |                    | Possible Solutions:                |         |                                                |                            |      | Compliance Description Data |                             | Data |
|                                         | S Charles          | Remove & Replace Entire Ra         | amn     | N/A                                            | Ramp Length LT (in)        | N/A  | N/A                         | Ramp Length RT (in)         | 63.0 |
|                                         |                    |                                    | amp.    | N/A                                            | Ramp Width LT (in)         | N/A  | Yes                         | Ramp Width RT (in)          | 70.0 |
| BI                                      | - TRACTOR          |                                    |         | N/A                                            | Ramp Slope LT (%)          | N/A  | No                          | Ramp Slope RT (%)           | 8.7  |
| P PP                                    |                    |                                    |         | N/A                                            | Ramp XSlope LT (%)         | N/A  | Yes                         | Ramp XSlope RT (%)          | 1.1  |
|                                         | and the support of |                                    |         | N/A                                            | Landing Length (in)        | N/A  | N/A                         | DWS Provided?               | N/A  |
|                                         | Street Street      |                                    |         | N/A                                            | Landing Width (in)         | N/A  | N/A                         | DWS Contrast?               | N/A  |
|                                         |                    | Surveyor Notes:                    |         | N/A                                            | Landing Slope (%)          | N/A  | N/A                         | DWS Length (in)             | N/A  |
|                                         |                    | NO RAMP LT                         |         | N/A                                            | Landing X Slope (%)        | N/A  | N/A                         | DWS Full Width?             | N/A  |
| d.                                      |                    |                                    |         | N/A                                            | Landing Curb? (Y/N)        | N/A  | N/A                         | DWS Offset (in)             | N/A  |
| E. PINEVILLE-MATTH                      | ENO DO             |                                    |         | N/A                                            | Shared Landing?            | N/A  |                             | ζ, γ                        |      |
| Fillison                                |                    |                                    |         | N/A                                            | Gutter Ponding?            | N/A  | N/A                         | Gutter Slope (%)            | N/A  |
| *                                       | 1                  | PROW/ADA:                          |         | N/A                                            | Gutter Lip Ht (in)         | N/A  | N/A                         | Gutter X Slope (%)          | N/A  |
|                                         | Provide States     | R304.3.2                           |         | N/A                                            | Painted X Walk1?           | No   | N/A                         | Painted X Walk2?            | N/A  |
|                                         | S. S. Martin       |                                    |         |                                                | X Walk 1 Direction         | To W |                             | X Walk 2 Direction          | N/A  |
|                                         |                    |                                    |         | N/A                                            | X Walk 1 Width (in)        | N/A  | N/A                         | X Walk 2 Width (in)         | N/A  |
|                                         |                    |                                    |         |                                                | X Walk 1 Slope (%)         | 0.3  |                             | X Walk 2 Slope (%)          | N/A  |
| Street 1 Name                           | MCPHERSON DR       | -                                  |         |                                                | X Walk 1 X Slope (%)       | 3.6  |                             | X Walk 2 X Slope (%)        | N/A  |
| Stop Condition-Street 1                 | StopSign           |                                    |         | N/A                                            | Ramp inside XWalk1?        | N/A  | N/A                         | Ramp inside XWalk2?         | N/A  |
| Street 2 Name                           | N/A                |                                    |         |                                                | Road Slope (%)             | N/A  | N/A                         | Clear Space?                | N/A  |
| Stop Condition-Street 2                 | N/A                |                                    |         |                                                | Road X Slope (%)           | N/A  | N/A                         | Clear Space to XWalk (in)   | N/A  |
|                                         |                    |                                    |         | N/A                                            | Any Obstructions?          | N/A  | N/A                         | Storm Grate/Utility Hazard? | N/A  |
|                                         |                    |                                    |         |                                                | Obstruction Type           |      |                             | Storm Grate/Utility Type    |      |
|                                         |                    | Total Cost: \$                     | 1600.00 |                                                |                            | N/A  |                             |                             | N/A  |
|                                         |                    |                                    |         |                                                |                            |      | Yes                         | Surface Condition? (G/P)    | Good |