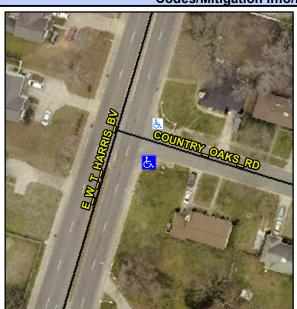

## **Access Compliance Report Public Rights-of-Way** (Curb Ramps)

Intersection ID: 16696 Main Street: COUNTRY OAKS RD **Cross Street: EWT HARRIS BV** Location: SE **ADA ID: EE39FAC2ACA6** Ramp Type: PerpDiag Initial Pass/Fail: Fail **Overall Compliance: No** Severity Score: 26.25

**Codes/Mitigation Info/Possible Solution** 

Street 1 Name Stop Condition-Street 2 Street 2 Name Stop Condition-Street 1 **COUNTRY OAKS RD** StopSign **EWTHARRISBV** None

Possible Solutions: Remove & Replace Curb Ramp With Two New Directional Ramps or Equivalent. Surveyor Notes: N/A PROW/ADA: Not Found, R304.2.2, R304.5.3