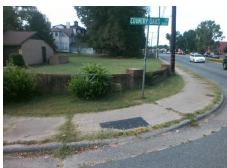

## **Access Compliance Report Public Rights-of-Way** (Curb Ramps)

Intersection ID: 16696 Main Street: COUNTRY OAKS RD **Cross Street: EWT HARRIS BV** Location: SE **ADA ID: EE39FAC2ACA6** Ramp Type: PerpDiag Initial Pass/Fail: Fail **Overall Compliance: No** Severity Score: 26.25

Total Cost: 3200.00

| Field Measurements/Component Compliance |                        |                       |       |      |                             |       |
|-----------------------------------------|------------------------|-----------------------|-------|------|-----------------------------|-------|
|                                         | Compliance Description |                       | Data  | Comp | oliance Description         | Data  |
|                                         | N/A                    | Ramp Length (in)      | 58.0  | No   | Ramp Slope (%)              | 12.1  |
|                                         | Yes                    | Ramp Width (in)       | 48.0  | No   | Ramp XSlope (%)             | 3.8   |
|                                         | N/A                    | Flare Type LT         | N/A   | N/A  | Flare Type RT               | N/A   |
|                                         | N/A                    | Flare Slope LT (%)    | N/A   | N/A  | Flare Slope RT (%)          | N/A   |
|                                         | N/A                    | Flare Traversable LT? | N/A   | N/A  | Flare Traversable RT?       | N/A   |
|                                         | N/A                    | Landing Length (in)   | N/A   | N/A  | DWS Provided?               | N/A   |
|                                         | N/A                    | Landing Width (in)    | N/A   | N/A  | DWS Contrast?               | N/A   |
|                                         | N/A                    | Landing Slope (%)     | N/A   | N/A  | DWS Length (in)             | N/A   |
|                                         | N/A                    | Landing X Slope (%)   | N/A   | N/A  | DWS Full Width?             | N/A   |
|                                         | N/A                    | Landing Curb? (Y/N)   | N/A   | N/A  | DWS Offset (in)             | N/A   |
|                                         | N/A                    | Shared Landing?       | N/A   |      |                             |       |
|                                         | N/A                    | Gutter Ponding?       | N/A   | N/A  | Gutter Slope (%)            | N/A   |
|                                         | N/A                    | Gutter Lip Ht (in)    | N/A   | N/A  | Gutter X Slope (%)          | N/A   |
|                                         | N/A                    | Painted X Walk1?      | No    | N/A  | Painted X Walk2?            | No    |
|                                         |                        | X Walk 1 Direction    | To NE |      | X Walk 2 Direction          | To NW |
|                                         | N/A                    | X Walk 1 Width (in)   | N/A   | N/A  | X Walk 2 Width (in)         | N/A   |
|                                         |                        | X Walk 1 Slope (%)    | 4.7   |      | X Walk 2 Slope (%)          | 3.2   |
|                                         |                        | X Walk 1 X Slope (%)  | 3.8   |      | X Walk 2 X Slope (%)        | 1.8   |
|                                         | N/A                    | Ramp inside XWalk1?   | N/A   | N/A  | Ramp inside XWalk2?         | N/A   |
|                                         |                        | Road Slope (%)        | 3.1   | N/A  | Clear Space?                | N/A   |
|                                         |                        | Road X Slope (%)      | 4.3   | N/A  | Clear Space to XWalk (in)   | N/A   |
|                                         | N/A                    | Any Obstructions?     | N/A   | N/A  | Storm Grate/Utility Hazard? | N/A   |
|                                         |                        | Obstruction Type      |       |      | Storm Grate/Utility Type    |       |
|                                         |                        |                       | N/A   |      |                             | N/A   |
|                                         |                        |                       |       | Yes  | Surface Condition? (G/P)    | Good  |
|                                         |                        |                       |       |      |                             |       |