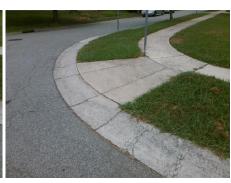

## **Access Compliance Report Public Rights-of-Way** (Curb Ramps)

Intersection ID: 46342 Main Street: BRANDYBUCK LN **Cross Street: PRAIRIE VALLEY DR** Location: SW ADA ID: EE3C219427A4 Ramp Type: PerpDiag Initial Pass/Fail: Fail **Overall Compliance: No Severity Score:** 72.5

**Codes/Mitigation Info/Possible Solution** 

Field Measurements/Component Compliance

Stop Condition-Street 2 Street 2 Name Stop Condition-Street 1

Street 1 Name

**BRANDYBUCK LN** StopSign PRAIRIE VALLEY DR None

Possible Solutions: Remove & Replace Curb Ramp With **Two New Directional Ramps or** Equivalent.

N/A

PROW/ADA:

Not Found, R304.5.1, R304.2.2,

R304.5.3 Total Cost: 3200.00

| Compliance Description |                       | Data | Compliance |        | Description           | Data |
|------------------------|-----------------------|------|------------|--------|-----------------------|------|
| N/A                    | Ramp Length (in)      | 84.5 | No         | Ramp   | Slope (%)             | 8.4  |
| No                     | Ramp Width (in)       | 31.0 | No         | Ramp   | XSlope (%)            | 9.9  |
| N/A                    | Flare Type LT         | N/A  | N/A        | Flare  | Type RT               | N/A  |
| N/A                    | Flare Slope LT (%)    | N/A  | N/A        | Flare  | Slope RT (%)          | N/A  |
| N/A                    | Flare Traversable LT? | N/A  | N/A        | Flare  | Traversable RT?       | N/A  |
| N/A                    | Landing Length (in)   | N/A  | N/A        | DWS    | Provided?             | N/A  |
| N/A                    | Landing Width (in)    | N/A  | N/A        | DWS    | Contrast?             | N/A  |
| N/A                    | Landing Slope (%)     | N/A  | N/A        | DWS    | Length (in)           | N/A  |
| N/A                    | Landing X Slope (%)   | N/A  | N/A        | DWS    | Full Width?           | N/A  |
| N/A                    | Landing Curb? (Y/N)   | N/A  | N/A        | DWS    | Offset (in)           | N/A  |
| N/A                    | Shared Landing?       | N/A  |            |        |                       |      |
| N/A                    | Gutter Ponding?       | N/A  | N/A        | Gutte  | r Slope (%)           | N/A  |
| N/A                    | Gutter Lip Ht (in)    | N/A  | N/A        | Gutte  | r X Slope (%)         | N/A  |
| N/A                    | Painted X Walk1?      | No   | N/A        | Painte | ed X Walk2?           | No   |
|                        | X Walk 1 Direction    | To E |            | X Wa   | lk 2 Direction        | To N |
| N/A                    | X Walk 1 Width (in)   | N/A  | N/A        | X Wa   | lk 2 Width (in)       | N/A  |
|                        | X Walk 1 Slope (%)    | 5.9  |            | X Wa   | lk 2 Slope (%)        | 4.2  |
|                        | X Walk 1 X Slope (%)  | 4.1  |            | X Wa   | lk 2 X Slope (%)      | 8.6  |
| N/A                    | Ramp inside XWalk1?   | N/A  | N/A        | Ramp   | inside XWalk2?        | N/A  |
|                        | Road Slope (%)        | 7.8  | N/A        | Clear  | Space?                | N/A  |
|                        | Road X Slope (%)      | 2.6  | N/A        | Clear  | Space to XWalk (in)   | N/A  |
| N/A                    | Any Obstructions?     | N/A  | N/A        | Storm  | Grate/Utility Hazard? | N/A  |
|                        | Obstruction Type      |      |            | Storm  | Grate/Utility Type    |      |
|                        |                       | N/A  |            |        |                       | N/A  |
|                        |                       |      | Yes        | Surfa  | ce Condition? (G/P)   | Good |