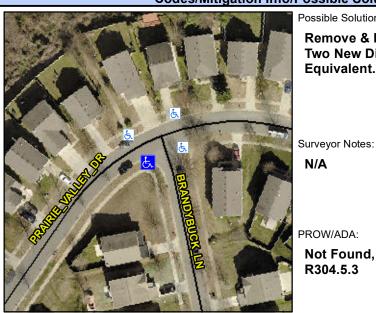

## **Access Compliance Report Public Rights-of-Way** (Curb Ramps)

Intersection ID: 46342 Main Street: BRANDYBUCK LN **Cross Street: PRAIRIE VALLEY DR** Location: SW ADA ID: EE3C219427A4 Ramp Type: PerpDiag Initial Pass/Fail: Fail **Overall Compliance: No Severity Score:** 72.5

**Codes/Mitigation Info/Possible Solution** 

Field Measurements/Component Compliance

Stop Condition-Street 2 Street 2 Name Stop Condition-Street 1

Street 1 Name

**BRANDYBUCK LN** StopSign PRAIRIE VALLEY DR None

Possible Solutions: Remove & Replace Curb Ramp With **Two New Directional Ramps or** Equivalent.

N/A

PROW/ADA:

Not Found, R304.5.1, R304.2.2,

R304.5.3 Total Cost: 3200.00

| Compliance Description |                       | Data | Compliance |        | Description           | Data |
|------------------------|-----------------------|------|------------|--------|-----------------------|------|
| N/A                    | Ramp Length (in)      | 84.5 | No         | Ramp   | Slope (%)             | 8.4  |
| No                     | Ramp Width (in)       | 31.0 | No         | Ramp   | XSlope (%)            | 9.9  |
| N/A                    | Flare Type LT         | N/A  | N/A        | Flare  | Type RT               | N/A  |
| N/A                    | Flare Slope LT (%)    | N/A  | N/A        | Flare  | Slope RT (%)          | N/A  |
| N/A                    | Flare Traversable LT? | N/A  | N/A        | Flare  | Traversable RT?       | N/A  |
| N/A                    | Landing Length (in)   | N/A  | N/A        | DWS    | Provided?             | N/A  |
| N/A                    | Landing Width (in)    | N/A  | N/A        | DWS    | Contrast?             | N/A  |
| N/A                    | Landing Slope (%)     | N/A  | N/A        | DWS    | Length (in)           | N/A  |
| N/A                    | Landing X Slope (%)   | N/A  | N/A        | DWS    | Full Width?           | N/A  |
| N/A                    | Landing Curb? (Y/N)   | N/A  | N/A        | DWS    | Offset (in)           | N/A  |
| N/A                    | Shared Landing?       | N/A  |            |        |                       |      |
| N/A                    | Gutter Ponding?       | N/A  | N/A        | Gutte  | r Slope (%)           | N/A  |
| N/A                    | Gutter Lip Ht (in)    | N/A  | N/A        | Gutte  | r X Slope (%)         | N/A  |
| N/A                    | Painted X Walk1?      | No   | N/A        | Painte | ed X Walk2?           | No   |
|                        | X Walk 1 Direction    | To E |            | X Wa   | lk 2 Direction        | To N |
| N/A                    | X Walk 1 Width (in)   | N/A  | N/A        | X Wa   | lk 2 Width (in)       | N/A  |
|                        | X Walk 1 Slope (%)    | 5.9  |            | X Wa   | lk 2 Slope (%)        | 4.2  |
|                        | X Walk 1 X Slope (%)  | 4.1  |            | X Wa   | lk 2 X Slope (%)      | 8.6  |
| N/A                    | Ramp inside XWalk1?   | N/A  | N/A        | Ramp   | inside XWalk2?        | N/A  |
|                        | Road Slope (%)        | 7.8  | N/A        | Clear  | Space?                | N/A  |
|                        | Road X Slope (%)      | 2.6  | N/A        | Clear  | Space to XWalk (in)   | N/A  |
| N/A                    | Any Obstructions?     | N/A  | N/A        | Storm  | Grate/Utility Hazard? | N/A  |
|                        | Obstruction Type      |      |            | Storm  | Grate/Utility Type    |      |
|                        |                       | N/A  |            |        |                       | N/A  |
|                        |                       |      | Yes        | Surfa  | ce Condition? (G/P)   | Good |