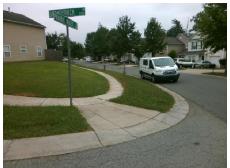

## **Access Compliance Report Public Rights-of-Way** (Curb Ramps)

Intersection ID: 46342 Main Street: BRANDYBUCK LN **Cross Street: PRAIRIE VALLEY DR** Location: SW ADA ID: EE3C219427A4 Ramp Type: PerpDiag Initial Pass/Fail: Fail **Overall Compliance: No Severity Score:** 72.5

**Codes/Mitigation Info/Possible Solution** 

Field Measurements/Component Compliance

Stop Condition-Street 2 Street 2 Name Stop Condition-Street 1

Street 1 Name

**BRANDYBUCK LN** StopSign PRAIRIE VALLEY DR None

Possible Solutions: Remove & Replace Curb Ramp With **Two New Directional Ramps or** Equivalent.

N/A

PROW/ADA:

Not Found, R304.5.1, R304.2.2,

R304.5.3 Total Cost: 3200.00

| Compliance Description |                       | Data | Compliance |        | Description           | Data |
|------------------------|-----------------------|------|------------|--------|-----------------------|------|
| N/A                    | Ramp Length (in)      | 84.5 | No         | Ramp   | Slope (%)             | 8.4  |
| No                     | Ramp Width (in)       | 31.0 | No         | Ramp   | XSlope (%)            | 9.9  |
| N/A                    | Flare Type LT         | N/A  | N/A        | Flare  | Type RT               | N/A  |
| N/A                    | Flare Slope LT (%)    | N/A  | N/A        | Flare  | Slope RT (%)          | N/A  |
| N/A                    | Flare Traversable LT? | N/A  | N/A        | Flare  | Traversable RT?       | N/A  |
| N/A                    | Landing Length (in)   | N/A  | N/A        | DWS    | Provided?             | N/A  |
| N/A                    | Landing Width (in)    | N/A  | N/A        | DWS    | Contrast?             | N/A  |
| N/A                    | Landing Slope (%)     | N/A  | N/A        | DWS    | Length (in)           | N/A  |
| N/A                    | Landing X Slope (%)   | N/A  | N/A        | DWS    | Full Width?           | N/A  |
| N/A                    | Landing Curb? (Y/N)   | N/A  | N/A        | DWS    | Offset (in)           | N/A  |
| N/A                    | Shared Landing?       | N/A  |            |        |                       |      |
| N/A                    | Gutter Ponding?       | N/A  | N/A        | Gutte  | r Slope (%)           | N/A  |
| N/A                    | Gutter Lip Ht (in)    | N/A  | N/A        | Gutte  | r X Slope (%)         | N/A  |
| N/A                    | Painted X Walk1?      | No   | N/A        | Painte | ed X Walk2?           | No   |
|                        | X Walk 1 Direction    | To E |            | X Wa   | lk 2 Direction        | To N |
| N/A                    | X Walk 1 Width (in)   | N/A  | N/A        | X Wa   | lk 2 Width (in)       | N/A  |
|                        | X Walk 1 Slope (%)    | 5.9  |            | X Wa   | lk 2 Slope (%)        | 4.2  |
|                        | X Walk 1 X Slope (%)  | 4.1  |            | X Wa   | lk 2 X Slope (%)      | 8.6  |
| N/A                    | Ramp inside XWalk1?   | N/A  | N/A        | Ramp   | inside XWalk2?        | N/A  |
|                        | Road Slope (%)        | 7.8  | N/A        | Clear  | Space?                | N/A  |
|                        | Road X Slope (%)      | 2.6  | N/A        | Clear  | Space to XWalk (in)   | N/A  |
| N/A                    | Any Obstructions?     | N/A  | N/A        | Storm  | Grate/Utility Hazard? | N/A  |
|                        | Obstruction Type      |      |            | Storm  | Grate/Utility Type    |      |
|                        |                       | N/A  |            |        |                       | N/A  |
|                        |                       |      | Yes        | Surfa  | ce Condition? (G/P)   | Good |