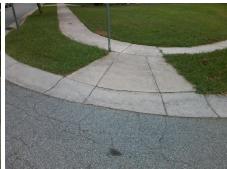

## **Access Compliance Report Public Rights-of-Way** (Curb Ramps)

Intersection ID: 46342 Main Street: BRANDYBUCK LN **Cross Street: PRAIRIE VALLEY DR** Location: SW ADA ID: EE3C219427A4 Ramp Type: PerpDiag Initial Pass/Fail: Fail **Overall Compliance: No Severity Score:** 72.5

**Codes/Mitigation Info/Possible Solution** 

Field Measurements/Component Compliance

Stop Condition-Street 2 Street 2 Name Stop Condition-Street 1

Street 1 Name

**BRANDYBUCK LN** StopSign PRAIRIE VALLEY DR None

Possible Solutions: Remove & Replace Curb Ramp With **Two New Directional Ramps or** Equivalent.

N/A

PROW/ADA:

Not Found, R304.5.1, R304.2.2,

R304.5.3 Total Cost: 3200.00

| Compliance Description |                       | Data | Compliance |        | Description           | Data |
|------------------------|-----------------------|------|------------|--------|-----------------------|------|
| N/A                    | Ramp Length (in)      | 84.5 | No         | Ramp   | Slope (%)             | 8.4  |
| No                     | Ramp Width (in)       | 31.0 | No         | Ramp   | XSlope (%)            | 9.9  |
| N/A                    | Flare Type LT         | N/A  | N/A        | Flare  | Type RT               | N/A  |
| N/A                    | Flare Slope LT (%)    | N/A  | N/A        | Flare  | Slope RT (%)          | N/A  |
| N/A                    | Flare Traversable LT? | N/A  | N/A        | Flare  | Traversable RT?       | N/A  |
| N/A                    | Landing Length (in)   | N/A  | N/A        | DWS    | Provided?             | N/A  |
| N/A                    | Landing Width (in)    | N/A  | N/A        | DWS    | Contrast?             | N/A  |
| N/A                    | Landing Slope (%)     | N/A  | N/A        | DWS    | Length (in)           | N/A  |
| N/A                    | Landing X Slope (%)   | N/A  | N/A        | DWS    | Full Width?           | N/A  |
| N/A                    | Landing Curb? (Y/N)   | N/A  | N/A        | DWS    | Offset (in)           | N/A  |
| N/A                    | Shared Landing?       | N/A  |            |        |                       |      |
| N/A                    | Gutter Ponding?       | N/A  | N/A        | Gutte  | r Slope (%)           | N/A  |
| N/A                    | Gutter Lip Ht (in)    | N/A  | N/A        | Gutte  | r X Slope (%)         | N/A  |
| N/A                    | Painted X Walk1?      | No   | N/A        | Painte | ed X Walk2?           | No   |
|                        | X Walk 1 Direction    | To E |            | X Wa   | lk 2 Direction        | To N |
| N/A                    | X Walk 1 Width (in)   | N/A  | N/A        | X Wa   | lk 2 Width (in)       | N/A  |
|                        | X Walk 1 Slope (%)    | 5.9  |            | X Wa   | lk 2 Slope (%)        | 4.2  |
|                        | X Walk 1 X Slope (%)  | 4.1  |            | X Wa   | lk 2 X Slope (%)      | 8.6  |
| N/A                    | Ramp inside XWalk1?   | N/A  | N/A        | Ramp   | inside XWalk2?        | N/A  |
|                        | Road Slope (%)        | 7.8  | N/A        | Clear  | Space?                | N/A  |
|                        | Road X Slope (%)      | 2.6  | N/A        | Clear  | Space to XWalk (in)   | N/A  |
| N/A                    | Any Obstructions?     | N/A  | N/A        | Storm  | Grate/Utility Hazard? | N/A  |
|                        | Obstruction Type      |      |            | Storm  | Grate/Utility Type    |      |
|                        |                       | N/A  |            |        |                       | N/A  |
|                        |                       |      | Yes        | Surfa  | ce Condition? (G/P)   | Good |