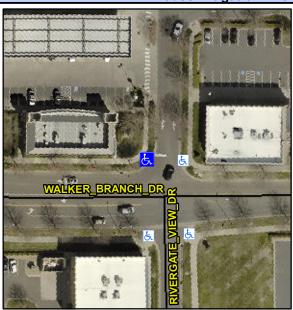

## Access Compliance Report Public Rights-of-Way (Curb Ramps)

Intersection ID: 52920 Main Street: RIVERGATE\_VIEW\_DR Cross Street: WALKER\_BRANCH\_DR Location: NW

ADA ID: EE3CB75A3A38 Ramp Type: PerpDiag Initial Pass/Fail: Fail Overall Compliance: No Severity Score: 21.25

## Field Measurements/Component Compliance

Street 1 Name
Stop Condition-Street 2
Street 2 Name
Stop Condition-Street 1

WALKER BRANCH DR None RIVERGATE VIEW DR StopSign Possible Solutions:

Remove & Replace Curb Ramp With Two New Directional Ramps or Equivalent.