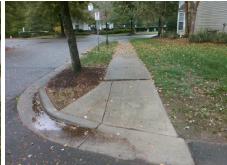

## **Access Compliance Report Public Rights-of-Way** (Curb Ramps)

Intersection ID: 10021320 Main Street: BLAKENEY\_GREENS\_BV Cross Street: N/A Location: SE **Overall Compliance: No** ADA ID: EE3DC48D49D6 Ramp Type: PerpDiag Initial Pass/Fail: Fail **Severity Score:** 12.5

| Field Measurements/Component Compliance |                       |      |      |                             |       |  |  |  |
|-----------------------------------------|-----------------------|------|------|-----------------------------|-------|--|--|--|
| Con                                     | npliance Description  | Data | Comp | liance Description          | Data  |  |  |  |
| N/A                                     | Ramp Length (in)      | 90.0 | No   | Ramp Slope (%)              | 8.7   |  |  |  |
| Yes                                     | Ramp Width (in)       | 49.0 | Yes  | Ramp XSlope (%)             | 0.9   |  |  |  |
| N/A                                     | Flare Type LT         | N/A  | N/A  | Flare Type RT               | N/A   |  |  |  |
| N/A                                     | Flare Slope LT (%)    | N/A  | N/A  | Flare Slope RT (%)          | N/A   |  |  |  |
| N/A                                     | Flare Traversable LT? | N/A  | N/A  | Flare Traversable RT?       | N/A   |  |  |  |
| N/A                                     | Landing Length (in)   | N/A  | N/A  | DWS Provided?               | N/A   |  |  |  |
| N/A                                     | Landing Width (in)    | N/A  | N/A  | DWS Contrast?               | N/A   |  |  |  |
| N/A                                     | Landing Slope (%)     | N/A  | N/A  | DWS Length (in)             | N/A   |  |  |  |
| N/A                                     | Landing X Slope (%)   | N/A  | N/A  | DWS Full Width?             | N/A   |  |  |  |
| N/A                                     | Landing Curb? (Y/N)   | N/A  | N/A  | DWS Offset (in)             | N/A   |  |  |  |
| N/A                                     | Shared Landing?       | N/A  |      |                             |       |  |  |  |
| N/A                                     | Gutter Ponding?       | N/A  | N/A  | Gutter Slope (%)            | N/A   |  |  |  |
| N/A                                     | Gutter Lip Ht (in)    | N/A  | N/A  | Gutter X Slope (%)          | N/A   |  |  |  |
| N/A                                     | Painted X Walk1?      | No   | N/A  | Painted X Walk2?            | No    |  |  |  |
|                                         | X Walk 1 Direction    | To N |      | X Walk 2 Direction          | To NW |  |  |  |
| N/A                                     | X Walk 1 Width (in)   | N/A  | N/A  | X Walk 2 Width (in)         | N/A   |  |  |  |
|                                         | X Walk 1 Slope (%)    | 1.6  |      | X Walk 2 Slope (%)          | 0.3   |  |  |  |
|                                         | X Walk 1 X Slope (%)  | 3.2  |      | X Walk 2 X Slope (%)        | 0.3   |  |  |  |
| N/A                                     | Ramp inside XWalk1?   | N/A  | N/A  | Ramp inside XWalk2?         | N/A   |  |  |  |
|                                         | Road Slope (%)        | 1.6  | N/A  | Clear Space?                | N/A   |  |  |  |
|                                         | Road X Slope (%)      | 1.6  | N/A  | Clear Space to XWalk (in)   | N/A   |  |  |  |
| N/A                                     | Any Obstructions?     | N/A  | N/A  | Storm Grate/Utility Hazard? | N/A   |  |  |  |
|                                         | Obstruction Type      |      |      | Storm Grate/Utility Type    |       |  |  |  |
|                                         |                       | N/A  |      |                             | N/A   |  |  |  |
|                                         |                       |      | Yes  | Surface Condition? (G/P)    | Good  |  |  |  |
| 1                                       |                       |      |      |                             |       |  |  |  |