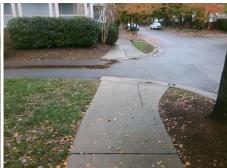

## **Access Compliance Report Public Rights-of-Way** (Curb Ramps)

Intersection ID: 10021320 Main Street: BLAKENEY\_GREENS\_BV Cross Street: N/A Location: SE **Overall Compliance: No** ADA ID: EE3DC48D49D6 Ramp Type: PerpDiag Initial Pass/Fail: Fail **Severity Score:** 12.5

| Field Measurements/Component Compliance |                       |      |      |                             |       |  |  |  |
|-----------------------------------------|-----------------------|------|------|-----------------------------|-------|--|--|--|
| Con                                     | npliance Description  | Data | Comp | liance Description          | Data  |  |  |  |
| N/A                                     | Ramp Length (in)      | 90.0 | No   | Ramp Slope (%)              | 8.7   |  |  |  |
| Yes                                     | Ramp Width (in)       | 49.0 | Yes  | Ramp XSlope (%)             | 0.9   |  |  |  |
| N/A                                     | Flare Type LT         | N/A  | N/A  | Flare Type RT               | N/A   |  |  |  |
| N/A                                     | Flare Slope LT (%)    | N/A  | N/A  | Flare Slope RT (%)          | N/A   |  |  |  |
| N/A                                     | Flare Traversable LT? | N/A  | N/A  | Flare Traversable RT?       | N/A   |  |  |  |
| N/A                                     | Landing Length (in)   | N/A  | N/A  | DWS Provided?               | N/A   |  |  |  |
| N/A                                     | Landing Width (in)    | N/A  | N/A  | DWS Contrast?               | N/A   |  |  |  |
| N/A                                     | Landing Slope (%)     | N/A  | N/A  | DWS Length (in)             | N/A   |  |  |  |
| N/A                                     | Landing X Slope (%)   | N/A  | N/A  | DWS Full Width?             | N/A   |  |  |  |
| N/A                                     | Landing Curb? (Y/N)   | N/A  | N/A  | DWS Offset (in)             | N/A   |  |  |  |
| N/A                                     | Shared Landing?       | N/A  |      |                             |       |  |  |  |
| N/A                                     | Gutter Ponding?       | N/A  | N/A  | Gutter Slope (%)            | N/A   |  |  |  |
| N/A                                     | Gutter Lip Ht (in)    | N/A  | N/A  | Gutter X Slope (%)          | N/A   |  |  |  |
| N/A                                     | Painted X Walk1?      | No   | N/A  | Painted X Walk2?            | No    |  |  |  |
|                                         | X Walk 1 Direction    | To N |      | X Walk 2 Direction          | To NW |  |  |  |
| N/A                                     | X Walk 1 Width (in)   | N/A  | N/A  | X Walk 2 Width (in)         | N/A   |  |  |  |
|                                         | X Walk 1 Slope (%)    | 1.6  |      | X Walk 2 Slope (%)          | 0.3   |  |  |  |
|                                         | X Walk 1 X Slope (%)  | 3.2  |      | X Walk 2 X Slope (%)        | 0.3   |  |  |  |
| N/A                                     | Ramp inside XWalk1?   | N/A  | N/A  | Ramp inside XWalk2?         | N/A   |  |  |  |
|                                         | Road Slope (%)        | 1.6  | N/A  | Clear Space?                | N/A   |  |  |  |
|                                         | Road X Slope (%)      | 1.6  | N/A  | Clear Space to XWalk (in)   | N/A   |  |  |  |
| N/A                                     | Any Obstructions?     | N/A  | N/A  | Storm Grate/Utility Hazard? | N/A   |  |  |  |
|                                         | Obstruction Type      |      |      | Storm Grate/Utility Type    |       |  |  |  |
|                                         |                       | N/A  |      |                             | N/A   |  |  |  |
|                                         |                       |      | Yes  | Surface Condition? (G/P)    | Good  |  |  |  |
| 1                                       |                       |      |      |                             |       |  |  |  |