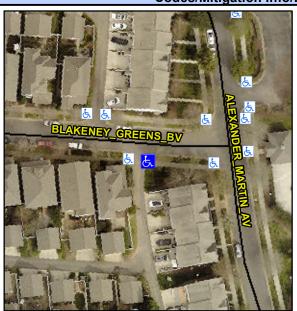

## **Access Compliance Report Public Rights-of-Way** (Curb Ramps)

Intersection ID: 10021320 Main Street: BLAKENEY\_GREENS\_BV Cross Street: N/A Location: SE **Overall Compliance: No** ADA ID: EE3DC48D49D6 Ramp Type: PerpDiag Initial Pass/Fail: Fail **Severity Score:** 12.5

**Codes/Mitigation Info/Possible Solution** 

**BLAKENEY GREENS BV** Street 1 Name Stop Condition-Street 2 None Street 2 Name N/A Stop Condition-Street 1 None

|                    |                     |               | N |
|--------------------|---------------------|---------------|---|
| 1000               |                     |               | N |
|                    | PROW/ADA:           |               | N |
|                    | Not Found, R304.2.2 |               | N |
|                    |                     |               | N |
| THE REAL PROPERTY. |                     |               | N |
|                    |                     |               | N |
|                    | Total Cost:         | \$<br>3200.00 | N |
|                    |                     |               |   |